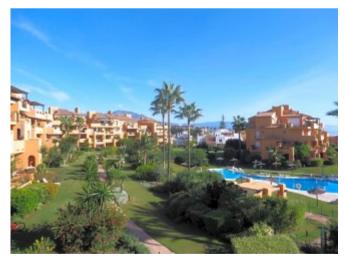

### **Property Description**

LOCATION, LOCATION, FRONT LINE BEACH PROPERTY in LA DUQUESA. This luxury middle floor apartment is located in one of Manilva's most sought after developments, with direct views to the sea, beach and over the excellently maintained community gardens, and the Africa coast in clear days. Is situated in one of the best position of this complex, with direct access to the garden. The large south facing terrace provides an abundance of natural light. Through the prominade, you can find only in 150mts the atractive fishing village of EL CASTILLO, where you will find many fish restaurants and some shops. and the beautifull PUERTO DE LA DUQUESA where you will find all kind of ammenities and leisure areas in just 5 minutes walk, and just 200mts, over the walking bridge, in the other side of the road there is a commercial center with supermarket, very handly!!, you can even walk to the fantastic golf course of La Duquesa in just 5 minutes. The communal area is complete enclose and there is 24h. security guard, it is a very safe complex. The price includes also an under ground parking. Is really a GREAT OPPORTUNITY!!, MUST BE SEEN!!.

#### **Property Features**

| apartamento        | ventanas climalit     | trastero            |
|--------------------|-----------------------|---------------------|
| terraza            | aire acondicionado    | piscina comunitaria |
| parking            | orientación sur       | suelo mármol        |
| jardín comunitario | lavadero              | armarios empotrados |
| ascensor           | plaza garaje incluida | cocina equipada     |
| garaje             | buen estado           |                     |