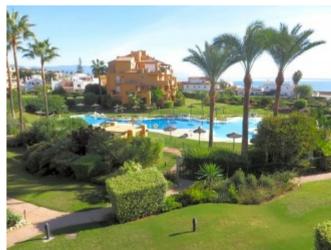

### **Property Description**

LOCATION, LOCATION, FRONT LINE BEACH PROPERTY in LA DUQUESA. This luxury middle floor apartment is located in one of Manilva's most sought after developments, with direct views to the sea, beach and over the excellently maintained community gardens, and the Africa coast in clear days. Is situated in one of the best position of this complex, with direct access to the garden. The large south facing terrace provides an abundance of natural light. Through the prominade, you can find only in 150mts the atractive fishing village of EL CASTILLO, where you will find many fish restaurants and some shops. and the beautifull PUERTO DE LA DUQUESA where you will find all kind of ammenities and leisure areas in just 5 minutes walk, and just 200mts, over the walking bridge, in the other side of the road there is a commercial center with supermarket, very handly!!, you can even walk to the fantastic golf course of La Duquesa in just 5 minutes. The communal area is complete enclose and there is 24h. security guard, it is a very safe complex. The price includes also an under ground parking. Is really a GREAT OPPORTUNITY!!, MUST BE SEEN!!.