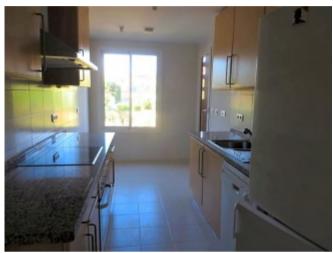

#### **Property Features**

| apartamento        | ventanas climalit     | trastero            |
|--------------------|-----------------------|---------------------|
| terraza            | aire acondicionado    | piscina comunitaria |
| parking            | orientación sur       | suelo mármol        |
| jardín comunitario | lavadero              | armarios empotrados |
| ascensor           | plaza garaje incluida | cocina equipada     |
| garaje             | buen estado           |                     |