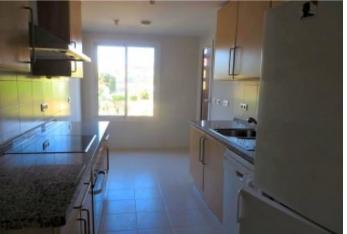

#### **Property Features**

| apartamento        | ventanas climalit     | trastero            |
|--------------------|-----------------------|---------------------|
| terraza            | aire acondicionado    | piscina comunitaria |
| parking            | orientación sur       | suelo mármol        |
| jardín comunitario | lavadero              | armarios empotrados |
| ascensor           | plaza garaje incluida | cocina equipada     |
| garaje             | buen estado           |                     |