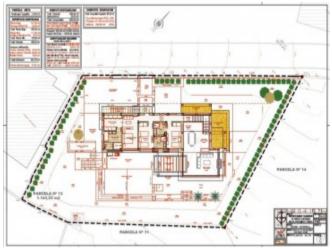

### **Property Description**

PROJECT of a MODERN CONTEMPORARY VILLA on a PLOT OF LAND with a surface of 1.143m2 and a total building area of 530m2 including terraces. Located in the Manilva area, next to the prestigious urbanisation of Sotogrande, south facing, with panoramic views over the sea, including Gibraltar and to the Africa coastline. Only a 10-minute walk to the magnificent local beaches and beach side restaurants. Located only a 5-minute drive to the attractive Puerto de La Duquesa & Torre Guadiaro where you will find all kinds of amenities and leisure areas. Situated in an urbanisation with all supplies and building permits. The design of this 5 bedroom, 5 bathroom villa is modern and fresh. The horizontal lines, parallel to the sea, create a symmetrical shape, while the vertical lines break that symmetry and give movement to the villa. Set on 2 levels plus a basement, this spacious Costa del Sol villa is open to modifications and for you to choose the finish and quality of the fittings. The living room has high ceilings providing an extra sense of space and the walls, with large windows, give a beautiful light inside the property. The first floor has large windows, which provide plenty of natural light to all the bedrooms. The villa has been designed to maximize the indoor-outdoor flow that is so essential for Spanish living. The large by-folding doors, from the main living area to the terrace, helps mould the house with the environment. This villa has been designed using the latest techniques to have an ecological and low maintenance building. The open plan design accentuates the relation between exterior and interior, giving rise to a unique harmonious space. The master bedroom has walk-in closets and enjoys a luxury on-suite bathroom. The interior of the house has been designed to be fluid and continuous with different living zones for day and afternoon light according to the sun exposure. Our in-house Interior Designers will work together with you to find the best choices in furniture and finishes. Every single element, from the architecture that gives shape to the building, to the smallest design detail, pursues the same philosophy and uses the same language. All the qualities we use in our houses are high standard. This villa is strategically located in the Costa del Sol very close to various ports: Duquesa and Sotogrande. You will find all kinds of services and amenities such as restaurants, international schools, polo and golf within minutes. This villa is designed for comfortable contemporary living, with amazing views overlooking the Mediterranean Sea and within walking distance to the beach. EXCELLENT PROJECT. This property is including a 90m2 basement with natural light. It is possible to extend the basement another 90m2 or less, which will affect the final price of the property. We are also changing some details of the property, however these will be shown when the architect project is finished.