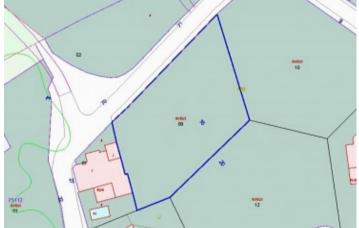

### **Property Description**

PROJECT of a MODERN CONTEMPORARY VILLA on a PLOT OF LAND with a surface of 1.143m2 and a total building area of 530m2 including terraces. Located in the Manilva area, next to the prestigious urbanisation of Sotogrande, south facing, with panoramic views over the sea, including Gibraltar and to the Africa coastline. Only a 10-minute walk to the magnificent local beaches and beach side restaurants. Located only a 5-minute drive to the attractive Puerto de La Duquesa & Torre Guadiaro where you will find all kinds of amenities and leisure areas. Situated in an urbanisation with all supplies and building permits. The design of this 5 bedroom, 5 bathroom villa is modern and fresh. The horizontal lines, parallel to the sea, create a symmetrical shape, while the vertical lines break that symmetry and give movement to the villa. Set on 2 levels plus a basement, this spacious Costa del Sol villa is open to modifications and for you to choose the finish and quality of the fittings. The living room has high ceilings providing an extra sense of space and the walls, with large windows, give a beautiful light inside the property. The first floor has large windows, which provide plenty of natural light to all the bedrooms. The villa has been designed to maximize the indoor-outdoor flow that is so essential for Spanish living. The large by-folding doors, from the main living area to the terrace, helps mould the house with the environment. This villa has been designed using the latest techniques to have an ecological and low maintenance building. The open plan design accentuates the relation between exterior and interior, giving rise to a unique harmonious space. The master bedroom has walk-in closets and enjoys a luxury on-suite bathroom. The interior of the house has been designed to be fluid and continuous with different living zones for day and afternoon light according to the sun exposure. Our in-house Interior Designers will work together with you to find the best choices in furniture and finishes. Every single element, from the architecture that gives shape to the building, to the smallest design detail, pursues the same philosophy and uses the same language. All the qualities we use in our houses are high standard. This villa is strategically located in the Costa del Sol very close to various ports: Duquesa and Sotogrande. You will find all kinds of services and amenities such as restaurants, international schools, polo and golf within minutes. This villa is designed for comfortable contemporary living, with amazing views overlooking the Mediterranean Sea and within walking distance to the beach. EXCELLENT PROJECT. This property is including a 90m2 basement with natural light. It is possible to extend the basement another 90m2 or less, which will affect the final price of the property. We are also changing some details of the property, however these will be shown when the architect project is finished.