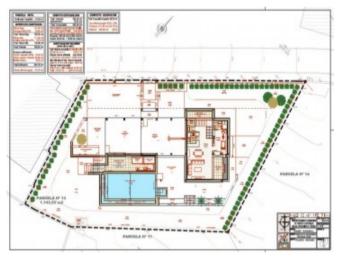

### **Property Description**

PROJECT of a MODERN CONTEMPORARY VILLA on a PLOT OF LAND with a surface of 1.143m2 and a total building area of 530m2 including terraces. Located in the Manilva area, next to the prestigious urbanisation of Sotogrande, south facing, with panoramic views over the sea, including Gibraltar and to the Africa coastline. Only a 10-minute walk to the magnificent local beaches and beach side restaurants. Located only a 5-minute drive to the attractive Puerto de La Duquesa & Torre Guadiaro where you will find all kinds of amenities and leisure areas. Situated in an urbanisation with all supplies and building permits. The design of this 5 bedroom, 5 bathroom villa is modern and fresh. The horizontal lines, parallel to the sea, create a symmetrical shape, while the vertical lines break that symmetry and give movement to the villa. Set on 2 levels plus a basement, this spacious Costa del Sol villa is open to modifications and for you to choose the finish and quality of the fittings. The living room has high ceilings providing an extra sense of space and the walls, with large windows, give a beautiful light inside the property. The first floor has large windows, which provide plenty of natural light to all the bedrooms. The villa has been designed to maximize the indoor-outdoor flow that is so essential for Spanish living. The large by-folding doors, from the main living area to the terrace, helps mould the house with the environment. This villa has been designed using the latest techniques to have an ecological and low maintenance building. The open plan design accentuates the relation between exterior and interior, giving rise to a unique harmonious space. The master bedroom has walk-in closets and enjoys a luxury on-suite bathroom. The interior of the house has been designed to be fluid and continuous with different living zones for day and afternoon light according to the sun exposure. Our in-house Interior Designers will work together with you to find the best choices in furniture and finishes. Every single element, from the architecture that gives shape to the building, to the smallest design detail, pursues the same philosophy and uses the same language. All the qualities we use in our houses are high standard. This villa is strategically located in the Costa del Sol very close to various ports: Duquesa and Sotogrande. You will find all kinds of services and amenities such as restaurants, international schools, polo and golf within minutes. This villa is designed for comfortable contemporary living, with amazing views overlooking the Mediterranean Sea and within walking distance to the beach. EXCELLENT PROJECT. This property is including a 90m2 basement with natural light. It is possible to extend the basement another 90m2 or less, which will affect the final price of the property. We are also changing some details of the property, however these will be shown when the architect project is finished.