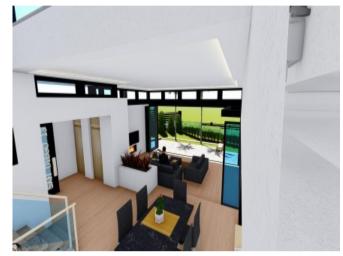

### **Property Description**

PROJECT of a MODERN CONTEMPORARY VILLA on a PLOT OF LAND with a surface of 1.143m2 and a total building area of 530m2 including terraces. Located in the Manilva area, next to the prestigious urbanisation of Sotogrande, south facing, with panoramic views over the sea, including Gibraltar and to the Africa coastline. Only a 10-minute walk to the magnificent local beaches and beach side restaurants. Located only a 5-minute drive to the attractive Puerto de La Duquesa & Torre Guadiaro where you will find all kinds of amenities and leisure areas. Situated in an urbanisation with all supplies and building permits. The design of this 5 bedroom, 5 bathroom villa is modern and fresh. The horizontal lines, parallel to the sea, create a symmetrical shape, while the vertical lines break that symmetry and give movement to the villa. Set on 2 levels plus a basement, this spacious Costa del Sol villa is open to modifications and for you to choose the finish and quality of the fittings. The living room has high ceilings providing an extra sense of space and the walls, with large windows, give a beautiful light inside the property. The first floor has large windows, which provide plenty of natural light to all the bedrooms. The villa has been designed to maximize the indoor-outdoor flow that is so essential for Spanish living. The large by-folding doors, from the main living area to the terrace, helps mould the house with the environment. This villa has been designed using the latest techniques to have an ecological and low maintenance building. The open plan design accentuates the relation between exterior and interior, giving rise to a unique harmonious space. The master bedroom has walk-in closets and enjoys a luxury on-suite bathroom. The interior of the house has been designed to be fluid and continuous with different living zones for day and afternoon light according to the sun exposure. Our in-house Interior Designers will work together with you to find the best choices in furniture and finishes. Every single element, from the architecture that gives shape to the building, to the smallest design detail, pursues the same philosophy and uses the same language. All the qualities we use in our houses are high standard. This villa is strategically located in the Costa del Sol very close to various ports: Duquesa and Sotogrande. You will find all kinds of services and amenities such as restaurants, international schools, polo and golf within minutes. This villa is designed for comfortable contemporary living, with amazing views overlooking the Mediterranean Sea and within walking distance to the beach. EXCELLENT PROJECT. This property is including a 90m2 basement with natural light. It is possible to extend the basement another 90m2 or less, which will affect the final price of the property. We are also changing some details of the property, however these will be shown when the architect project is finished.