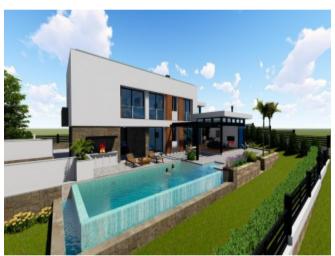

### **Property Description**

PROJECT of a MODERN CONTEMPORARY VILLA on a PLOT OF LAND with a surface of 1.143m2 and a total building area of 530m2 including terraces. Located in the Manilva area, next to the prestigious urbanisation of Sotogrande, south facing, with panoramic views over the sea, including Gibraltar and to the Africa coastline. Only a 10-minute walk to the magnificent local beaches and beach side restaurants. Located only a 5-minute drive to the attractive Puerto de La Duquesa & Torre Guadiaro where you will find all kinds of amenities and leisure areas. Situated in an urbanisation with all supplies and building permits. The design of this 5 bedroom, 5 bathroom villa is modern and fresh. The horizontal lines, parallel to the sea, create a symmetrical shape, while the vertical lines break that symmetry and give movement to the villa. Set on 2 levels plus a basement, this spacious Costa del Sol villa is open to modifications and for you to choose the finish and quality of the fittings. The living room has high ceilings providing an extra sense of space and the walls, with large windows, give a beautiful light inside the property. The first floor has large windows, which provide plenty of natural light to all the bedrooms. The villa has been designed to maximize the indoor-outdoor flow that is so essential for Spanish living. The large by-folding doors, from the main living area to the terrace, helps mould the house with the environment. This villa has been designed using the latest techniques to have an ecological and low maintenance building. The open plan design accentuates the relation between exterior and interior, giving rise to a unique harmonious space. The master bedroom has walk-in closets and enjoys a luxury on-suite bathroom. The interior of the house has been designed to be fluid and continuous with different living zones for day and afternoon light according to the sun exposure. Our in-house Interior Designers will work together with you to find the best choices in furniture and finishes. Every single element, from the architecture that gives shape to the building, to the smallest design detail, pursues the same philosophy and uses the same language. All the qualities we use in our houses are high standard. This villa is strategically located in the Costa del Sol very close to various ports: Duquesa and Sotogrande. You will find all kinds of services and amenities such as restaurants, international schools, polo and golf within minutes. This villa is designed for comfortable contemporary living, with amazing views overlooking the Mediterranean Sea and within walking distance to the beach. EXCELLENT PROJECT. This property is including a 90m2 basement with natural light. It is possible to extend the basement another 90m2 or less, which will affect the final price of the property. We are also changing some details of the property, however these will be shown when the architect project is finished.