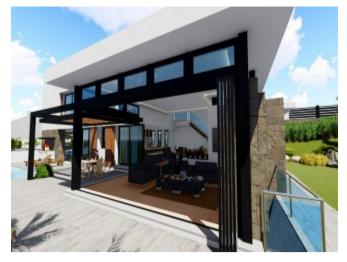

### **Property Description**

PROJECT of a MODERN CONTEMPORARY VILLA on a PLOT OF LAND with a surface of 1.143m2 and a total building area of 530m2 including terraces. Located in the Manilva area, next to the prestigious urbanisation of Sotogrande, south facing, with panoramic views over the sea, including Gibraltar and to the Africa coastline. Only a 10-minute walk to the magnificent local beaches and beach side restaurants. Located only a 5-minute drive to the attractive Puerto de La Duquesa & Torre Guadiaro where you will find all kinds of amenities and leisure areas. Situated in an urbanisation with all supplies and building permits. The design of this 5 bedroom, 5 bathroom villa is modern and fresh. The horizontal lines, parallel to the sea, create a symmetrical shape, while the vertical lines break that symmetry and give movement to the villa. Set on 2 levels plus a basement, this spacious Costa del Sol villa is open to modifications and for you to choose the finish and quality of the fittings. The living room has high ceilings providing an extra sense of space and the walls, with large windows, give a beautiful light inside the property. The first floor has large windows, which provide plenty of natural light to all the bedrooms. The villa has been designed to maximize the indoor-outdoor flow that is so essential for Spanish living. The large by-folding doors, from the main living area to the terrace, helps mould the house with the environment. This villa has been designed using the latest techniques to have an ecological and low maintenance building. The open plan design accentuates the relation between exterior and interior, giving rise to a unique harmonious space. The master bedroom has walk-in closets and enjoys a luxury on-suite bathroom. The interior of the house has been designed to be fluid and continuous with different living zones for day and afternoon light according to the sun exposure. Our in-house Interior Designers will work together with you to find the best choices in furniture and finishes. Every single element, from the architecture that gives shape to the building, to the smallest design detail, pursues the same philosophy and uses the same language. All the qualities we use in our houses are high standard. This villa is strategically located in the Costa del Sol very close to various ports: Duquesa and Sotogrande. You will find all kinds of services and amenities such as restaurants, international schools, polo and golf within minutes. This villa is designed for comfortable contemporary living, with amazing views overlooking the Mediterranean Sea and within walking distance to the beach. EXCELLENT PROJECT. This property is including a 90m2 basement with natural light. It is possible to extend the basement another 90m2 or less, which will affect the final price of the property. We are also changing some details of the property, however these will be shown when the architect project is finished.