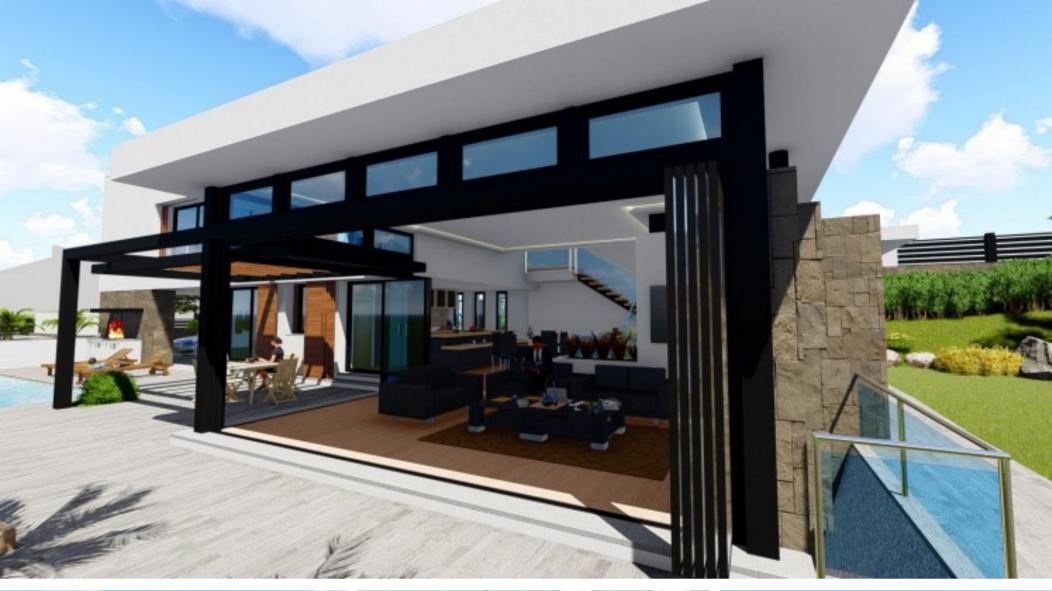

### **Property Description**

PROJECT of a MODERN CONTEMPORARY VILLA on a PLOT OF LAND with a surface of 1.143m2 and a total building area of 530m2 including terraces. Located in the Manilva area, next to the prestigious urbanisation of Sotogrande, south facing, with panoramic views over the sea, including Gibraltar and to the Africa coastline. Only a 10-minute walk to the magnificent local beaches and beach side restaurants. Located only a 5-minute drive to the attractive Puerto de La Duquesa & Torre Guadiaro where you will find all kinds of amenities and leisure areas. Situated in an urbanisation with all supplies and building permits. The design of this 5 bedroom, 5 bathroom villa is modern and fresh. The horizontal lines, parallel to the sea, create a symmetrical shape, while the vertical lines break that symmetry and give movement to the villa. Set on 2 levels plus a basement, this spacious Costa del Sol villa is open to modifications and for you to choose the finish and quality of the fittings. The living room has high ceilings providing an extra sense of space and the walls, with large windows, give a beautiful light inside the property. The first floor has large windows, which provide plenty of natural light to all the bedrooms. The villa has been designed to maximize the indoor-outdoor flow that is so essential for Spanish living. The large by-folding doors, from the main living area to the terrace, helps mould the house with the environment. This villa has been designed using the latest techniques to have an ecological and low maintenance building. The open plan design accentuates the relation between exterior and interior, giving rise to a unique harmonious space. The master bedroom has walk-in closets and enjoys a luxury on-suite bathroom. The interior of the house has been designed to be fluid and continuous with different living zones for day and afternoon light according to the sun exposure. Our in-house Interior Designers will work together with you to find the best choices in furniture and finishes. Every single element, from the architecture that gives shape to the building, to the smallest design detail, pursues the same philosophy and uses the same language. All the qualities we use in our houses are high standard. This villa is strategically located in the Costa del Sol very close to various ports: Duquesa and Sotogrande. You will find all kinds of services and amenities such as restaurants, international schools, polo and golf within minutes. This villa is designed for comfortable contemporary living, with amazing views overlooking the Mediterranean Sea and within walking distance to the beach. EXCELLENT PROJECT. This property is including a 90m2 basement with natural light. It is possible to extend the basement another 90m2 or less, which will affect the final price of the property. We are also changing some details of the property, however these will be shown when the architect project is finished.