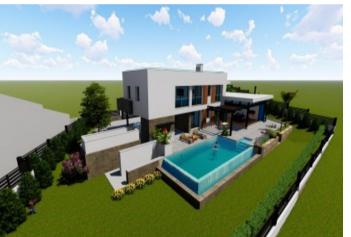

### **Property Description**

PROJECT of a MODERN CONTEMPORARY VILLA on a PLOT OF LAND with a surface of 1.143m2 and a total building area of 530m2 including terraces. Located in the Manilva area, next to the prestigious urbanisation of Sotogrande, south facing, with panoramic views over the sea, including Gibraltar and to the Africa coastline. Only a 10-minute walk to the magnificent local beaches and beach side restaurants. Located only a 5-minute drive to the attractive Puerto de La Duquesa & Torre Guadiaro where you will find all kinds of amenities and leisure areas. Situated in an urbanisation with all supplies and building permits. The design of this 5 bedroom, 5 bathroom villa is modern and fresh. The horizontal lines, parallel to the sea, create a symmetrical shape, while the vertical lines break that symmetry and give movement to the villa. Set on 2 levels plus a basement, this spacious Costa del Sol villa is open to modifications and for you to choose the finish and quality of the fittings. The living room has high ceilings providing an extra sense of space and the walls, with large windows, give a beautiful light inside the property. The first floor has large windows, which provide plenty of natural light to all the bedrooms. The villa has been designed to maximize the indoor-outdoor flow that is so essential for Spanish living. The large by-folding doors, from the main living area to the terrace, helps mould the house with the environment. This villa has been designed using the latest techniques to have an ecological and low maintenance building. The open plan design accentuates the relation between exterior and interior, giving rise to a unique harmonious space. The master bedroom has walk-in closets and enjoys a luxury on-suite bathroom. The interior of the house has been designed to be fluid and continuous with different living zones for day and afternoon light according to the sun exposure. Our in-house Interior Designers will work together with you to find the best choices in furniture and finishes. Every single element, from the architecture that gives shape to the building, to the smallest design detail, pursues the same philosophy and uses the same language. All the qualities we use in our houses are high standard. This villa is strategically located in the Costa del Sol very close to various ports: Duquesa and Sotogrande. You will find all kinds of services and amenities such as restaurants, international schools, polo and golf within minutes. This villa is designed for comfortable contemporary living, with amazing views overlooking the Mediterranean Sea and within walking distance to the beach. EXCELLENT PROJECT. This property is including a 90m2 basement with natural light. It is possible to extend the basement another 90m2 or less, which will affect the final price of the property. We are also changing some details of the property, however these will be shown when the architect project is finished.