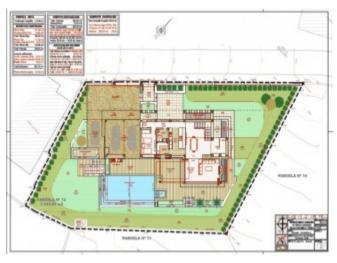

### **Property Description**

PROJECT of a MODERN CONTEMPORARY VILLA on a PLOT OF LAND with a surface of 1.143m2 and a total building area of 530m2 including terraces. Located in the Manilva area, next to the prestigious urbanisation of Sotogrande, south facing, with panoramic views over the sea, including Gibraltar and to the Africa coastline. Only a 10-minute walk to the magnificent local beaches and beach side restaurants. Located only a 5-minute drive to the attractive Puerto de La Duquesa & Torre Guadiaro where you will find all kinds of amenities and leisure areas. Situated in an urbanisation with all supplies and building permits. The design of this 5 bedroom, 5 bathroom villa is modern and fresh. The horizontal lines, parallel to the sea, create a symmetrical shape, while the vertical lines break that symmetry and give movement to the villa. Set on 2 levels plus a basement, this spacious Costa del Sol villa is open to modifications and for you to choose the finish and quality of the fittings. The living room has high ceilings providing an extra sense of space and the walls, with large windows, give a beautiful light inside the property. The first floor has large windows, which provide plenty of natural light to all the bedrooms. The villa has been designed to maximize the indoor-outdoor flow that is so essential for Spanish living. The large by-folding doors, from the main living area to the terrace, helps mould the house with the environment. This villa has been designed using the latest techniques to have an ecological and low maintenance building. The open plan design accentuates the relation between exterior and interior, giving rise to a unique harmonious space. The master bedroom has walk-in closets and enjoys a luxury on-suite bathroom. The interior of the house has been designed to be fluid and continuous with different living zones for day and afternoon light according to the sun exposure. Our in-house Interior Designers will work together with you to find the best choices in furniture and finishes. Every single element, from the architecture that gives shape to the building, to the smallest design detail, pursues the same philosophy and uses the same language. All the qualities we use in our houses are high standard. This villa is strategically located in the Costa del Sol very close to various ports: Duquesa and Sotogrande. You will find all kinds of services and amenities such as restaurants, international schools, polo and golf within minutes. This villa is designed for comfortable contemporary living, with amazing views overlooking the Mediterranean Sea and within walking distance to the beach. EXCELLENT PROJECT. This property is including a 90m2 basement with natural light. It is possible to extend the basement another 90m2 or less, which will affect the final price of the property. We are also changing some details of the property, however these will be shown when the architect project is finished.