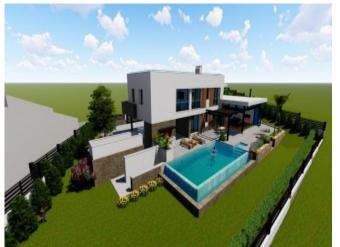

### **Property Description**

PROJECT of a MODERN CONTEMPORARY VILLA on a PLOT OF LAND with a surface of 1.143m2 and a total building area of 530m2 including terraces. Located in the Manilva area, next to the prestigious urbanisation of Sotogrande, south facing, with panoramic views over the sea, including Gibraltar and to the Africa coastline. Only a 10-minute walk to the magnificent local beaches and beach side restaurants. Located only a 5-minute drive to the attractive Puerto de La Duquesa & Torre Guadiaro where you will find all kinds of amenities and leisure areas. Situated in an urbanisation with all supplies and building permits. The design of this 5 bedroom, 5 bathroom villa is modern and fresh. The horizontal lines, parallel to the sea, create a symmetrical shape, while the vertical lines break that symmetry and give movement to the villa. Set on 2 levels plus a basement, this spacious Costa del Sol villa is open to modifications and for you to choose the finish and quality of the fittings. The living room has high ceilings providing an extra sense of space and the walls, with large windows, give a beautiful light inside the property. The first floor has large windows, which provide plenty of natural light to all the bedrooms. The villa has been designed to maximize the indoor-outdoor flow that is so essential for Spanish living. The large by-folding doors, from the main living area to the terrace, helps mould the house with the environment. This villa has been designed using the latest techniques to have an ecological and low maintenance building. The open plan design accentuates the relation between exterior and interior, giving rise to a unique harmonious space. The master bedroom has walk-in closets and enjoys a luxury on-suite bathroom. The interior of the house has been designed to be fluid and continuous with different living zones for day and afternoon light according to the sun exposure. Our in-house Interior Designers will work together with you to find the best choices in furniture and finishes. Every single element, from the architecture that gives shape to the building, to the smallest design detail, pursues the same philosophy and uses the same language. All the qualities we use in our houses are high standard. This villa is strategically located in the Costa del Sol very close to various ports: Duquesa and Sotogrande. You will find all kinds of services and amenities such as restaurants, international schools, polo and golf within minutes. This villa is designed for comfortable contemporary living, with amazing views overlooking the Mediterranean Sea and within walking distance to the beach. EXCELLENT PROJECT. This property is including a 90m2 basement with natural light. It is possible to extend the basement another 90m2 or less, which will affect the final price of the property. We are also changing some details of the property, however these will be shown when the architect project is finished.