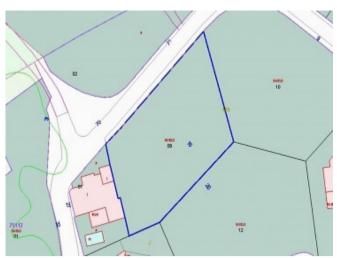

### **Property Description**

PROJECT of a MODERN CONTEMPORARY VILLA on a PLOT OF LAND with a surface of 1.143m2 and a total building area of 530m2 including terraces. Located in the Manilva area, next to the prestigious urbanisation of Sotogrande, south facing, with panoramic views over the sea, including Gibraltar and to the Africa coastline. Only a 10-minute walk to the magnificent local beaches and beach side restaurants. Located only a 5-minute drive to the attractive Puerto de La Duquesa & Torre Guadiaro where you will find all kinds of amenities and leisure areas. Situated in an urbanisation with all supplies and building permits. The design of this 5 bedroom, 5 bathroom villa is modern and fresh. The horizontal lines, parallel to the sea, create a symmetrical shape, while the vertical lines break that symmetry and give movement to the villa. Set on 2 levels plus a basement, this spacious Costa del Sol villa is open to modifications and for you to choose the finish and quality of the fittings. The living room has high ceilings providing an extra sense of space and the walls, with large windows, give a beautiful light inside the property. The first floor has large windows, which provide plenty of natural light to all the bedrooms. The villa has been designed to maximize the indoor-outdoor flow that is so essential for Spanish living. The large by-folding doors, from the main living area to the terrace, helps mould the house with the environment. This villa has been designed using the latest techniques to have an ecological and low maintenance building. The open plan design accentuates the relation between exterior and interior, giving rise to a unique harmonious space. The master bedroom has walk-in closets and enjoys a luxury on-suite bathroom. The interior of the house has been designed to be fluid and continuous with different living zones for day and afternoon light according to the sun exposure. Our in-house Interior Designers will work together with you to find the best choices in furniture and finishes. Every single element, from the architecture that gives shape to the building, to the smallest design detail, pursues the same philosophy and uses the same language. All the qualities we use in our houses are high standard. This villa is strategically located in the Costa del Sol very close to various ports: Duquesa and Sotogrande. You will find all kinds of services and amenities such as restaurants, international schools, polo and golf within minutes. This villa is designed for comfortable contemporary living, with amazing views overlooking the Mediterranean Sea and within walking distance to the beach. EXCELLENT PROJECT. This property is including a 90m2 basement with natural light. It is possible to extend the basement another 90m2 or less, which will affect the final price of the property. We are also changing some details of the property, however these will be shown when the architect project is finished.