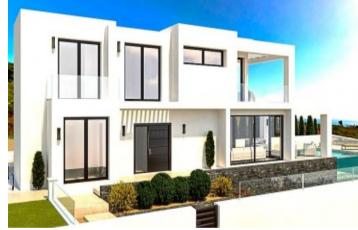

#### **Property Description**

CORNER PLOT WITH PROJECT FOR CONTEMPORARY STYLE VILLA, This project of modern and fresh design, with horizontal lines parallel to the sea, creating an atractive symetrical shape. Set on 2 levels, this spacious Costa del Sol villa is going to be built using only the finest materials throughout. Every single element, starting from the architecture that gives shape to the building up to the smallest design details, pursues the same philosophy and uses the same language. All the qualities are of the highest standards. The construction will start before the end of 2019, just waiting for the building license which is alerady presented at the townhall. The plot is located in the bandery, between Manilva and San Roque area. On an elevated position, with South and South West orientation, enjoy, beautifull panoramic views over the sea, mountain, towards Gibraltar and the Africa Coast. It is located in a quiet urbanization, away from any noise, just 10 minutes walk from magnificent beaches. 5 minutes driving to the attractive Puerto de La Duquesa, Torre Guadiaro and to the prestigious urb. Sotogrande, places where you will find all kind of ammenities and leisure areas. This prioject is also a good investment that will increase it's value a 30% once it is finish.

# Gallery