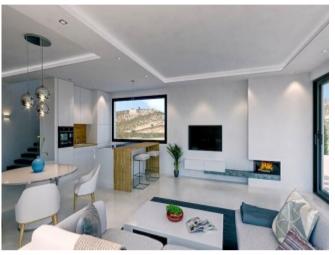

#### **Property Description**

CORNER PLOT WITH PROJECT FOR CONTEMPORARY STYLE VILLA, This project of modern and fresh design, with horizontal lines parallel to the sea, creating an atractive symetrical shape. Set on 2 levels, this spacious Costa del Sol villa is going to be built using only the finest materials throughout. Every single element, starting from the architecture that gives shape to the building up to the smallest design details, pursues the same philosophy and uses the same language. All the qualities are of the highest standards. The construction will start before the end of 2019, just waiting for the building license which is alerady presented at the townhall. The plot is located in the bandery, between Manilva and San Roque area. On an elevated position, with South and South West orientation, enjoy, beautifull panoramic views over the sea, mountain, towards Gibraltar and the Africa Coast. It is located in a quiet urbanization, away from any noise, just 10 minutes walk from magnificent beaches. 5 minutes driving to the attractive Puerto de La Duquesa, Torre Guadiaro and to the prestigious urb. Sotogrande, places where you will find all kind of ammenities and leisure areas. This prioject is also a good investment that will increase it's value a 30% once it is finish.