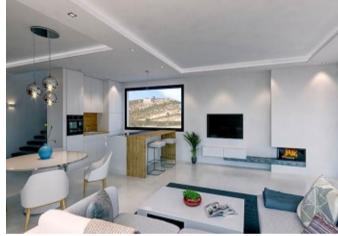

# 3 Bed Property For Residential in Cádiz

## San Roque

- armarios empotrados
- ventanas climalit
- trastero
- jardín

- vistas al monte
- aire acondicionado
- orientación sur
- cocina equipada

# €585,000

Ref: R3479308

- vistas al mar
- suelo mármol
- orientación este





#### **Property Description**

CORNER PLOT WITH PROJECT FOR CONTEMPORARY STYLE VILLA, This project of modern and fresh design, with horizontal lines parallel to the sea, creating an atractive symetrical shape. Set on 2 levels, this spacious Costa del Sol villa is going to be built using only the finest materials throughout. Every single element, starting from the architecture that gives shape to the building up to the smallest design details, pursues the same philosophy and uses the same language. All the qualities