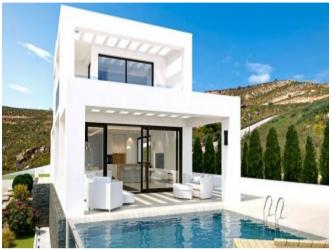

#### **Property Description**

CORNER PLOT WITH PROJECT FOR CONTEMPORARY STYLE VILLA, This project of modern and fresh design, with horizontal lines parallel to the sea, creating an atractive symetrical shape. Set on 2 levels, this spacious Costa del Sol villa is going to be built using only the finest materials throughout. Every single element, starting from the architecture that gives shape to the building up to the smallest design details, pursues the same philosophy and uses the same language. All the qualities are of the highest standards. The construction will start before the end of 2019, just waiting for the building license which is alerady presented at the townhall. The plot is located in the bandery, between Manilva and San Roque area. On an elevated position, with South and South West orientation, enjoy, beautifull panoramic views over the sea, mountain, towards Gibraltar and the Africa Coast. It is located in a quiet urbanization, away from any noise, just 10 minutes walk from magnificent beaches. 5 minutes driving to the attractive Puerto de La Duquesa, Torre Guadiaro and to the prestigious urb. Sotogrande, places where you will find all kind of ammenities and leisure areas. This prioject is also a good investment that will increase it's value a 30% once it is finish.