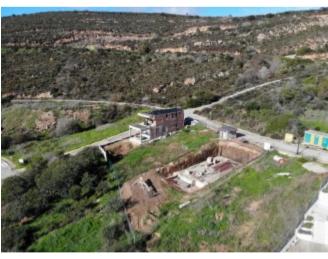

#### **Property Description**

CORNER PLOT WITH PROJECT FOR CONTEMPORARY STYLE VILLA, This project of modern and fresh design, with horizontal lines parallel to the sea, creating an atractive symetrical shape. Set on 2 levels, this spacious Costa del Sol villa is going to be built using only the finest materials throughout. Every single element, starting from the architecture that gives shape to the building up to the smallest design details, pursues the same philosophy and uses the same language. All the qualities are of the highest standards. The construction will start before the end of 2019, just waiting for the building license which is alerady presented at the townhall. The plot is located in the bandery, between Manilva and San Roque area. On an elevated position, with South and South West orientation, enjoy, beautifull panoramic views over the sea, mountain, towards Gibraltar and the Africa Coast. It is located in a quiet urbanization, away from any noise, just 10 minutes walk from magnificent beaches. 5 minutes driving to the attractive Puerto de La Duquesa, Torre Guadiaro and to the prestigious urb. Sotogrande, places where you will find all kind of ammenities and leisure areas. This prioject is also a good investment that will increase it's value a 30% once it is finish.