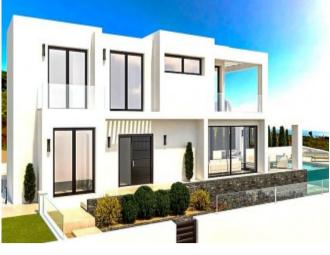

#### **Property Description**

CORNER PLOT WITH PROJECT FOR CONTEMPORARY STYLE VILLA, This project of modern and fresh design, with horizontal lines parallel to the sea, creating an atractive symetrical shape. Set on 2 levels, this spacious Costa del Sol villa is going to be built using only the finest materials throughout. Every single element, starting from the architecture that gives shape to the building up to the smallest design details, pursues the same philosophy and uses the same language. All the qualities are of the highest standards. The construction will start before the end of 2019, just waiting for the building license which is alerady presented at the townhall. The plot is located in the bandery, between Manilva and San Roque area. On an elevated position, with South and South West orientation, enjoy, beautifull panoramic views over the sea, mountain, towards Gibraltar and the Africa Coast. It is located in a quiet urbanization, away from any noise, just 10 minutes walk from magnificent beaches. 5 minutes driving to the attractive Puerto de La Duquesa, Torre Guadiaro and to the prestigious urb. Sotogrande, places where you will find all kind of ammenities and leisure areas. This prioject is also a good investment that will increase it's value a 30% once it is finish.