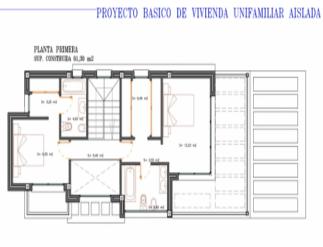

#### **Property Description**

CORNER PLOT WITH PROJECT FOR CONTEMPORARY STYLE VILLA, This project of modern and fresh design, with horizontal lines parallel to the sea, creating an atractive symetrical shape. Set on 2 levels, this spacious Costa del Sol villa is going to be built using only the finest materials throughout. Every single element, starting from the architecture that gives shape to the building up to the smallest design details, pursues the same philosophy and uses the same language. All the qualities are of the highest standards. The construction will start before the end of 2019, just waiting for the building license which is alerady presented at the townhall. The plot is located in the bandery, between Manilva and San Roque area. On an elevated position, with South and South West orientation, enjoy, beautifull panoramic views over the sea, mountain, towards Gibraltar and the Africa Coast. It is located in a quiet urbanization, away from any noise, just 10 minutes walk from magnificent beaches. 5 minutes driving to the attractive Puerto de La Duquesa, Torre Guadiaro and to the prestigious urb. Sotogrande, places where you will find all kind of ammenities and leisure areas. This prioject is also a good investment that will increase it's value a 30% once it is finish.

#### **Attributes**

| Status    | Land Area |
|-----------|-----------|
| Available | 152m2     |