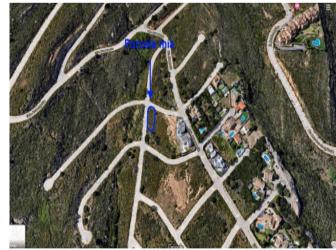

#### **Property Description**

CORNER PLOT WITH PROJECT FOR CONTEMPORARY STYLE VILLA, This project of modern and fresh design, with horizontal lines parallel to the sea, creating an atractive symetrical shape. Set on 2 levels, this spacious Costa del Sol villa is going to be built using only the finest materials throughout. Every single element, starting from the architecture that gives shape to the building up to the smallest design details, pursues the same philosophy and uses the same language. All the qualities are of the highest standards. The construction will start before the end of 2019, just waiting for the building license which is alerady presented at the townhall. The plot is located in the bandery, between Manilva and San Roque area. On an elevated position, with South and South West orientation, enjoy, beautifull panoramic views over the sea, mountain, towards Gibraltar and the Africa Coast. It is located in a quiet urbanization, away from any noise, just 10 minutes walk from magnificent beaches. 5 minutes driving to the attractive Puerto de La Duquesa, Torre Guadiaro and to the prestigious urb. Sotogrande, places where you will find all kind of ammenities and leisure areas. This prioject is also a good investment that will increase it's value a 30% once it is finish.