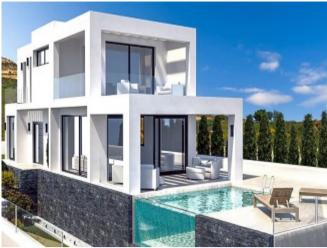

#### **Property Description**

CORNER PLOT WITH PROJECT FOR CONTEMPORARY STYLE VILLA, This project of modern and fresh design, with horizontal lines parallel to the sea, creating an atractive symetrical shape. Set on 2 levels, this spacious Costa del Sol villa is going to be built using only the finest materials throughout. Every single element, starting from the architecture that gives shape to the building up to the smallest design details, pursues the same philosophy and uses the same language. All the qualities are of the highest standards. The construction will start before the end of 2019, just waiting for the building license which is alerady presented at the townhall. The plot is located in the bandery, between Manilva and San Roque area. On an elevated position, with South and South West orientation, enjoy, beautifull panoramic views over the sea, mountain, towards Gibraltar and the Africa Coast. It is located in a quiet urbanization, away from any noise, just 10 minutes walk from magnificent beaches. 5 minutes driving to the attractive Puerto de La Duquesa, Torre Guadiaro and to the prestigious urb. Sotogrande, places where you will find all kind of ammenities and leisure areas. This prioject is also a good investment that will increase it's value a 30% once it is finish.