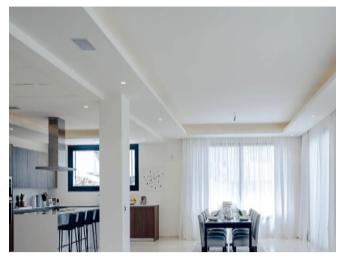

#### **Property Description**

CORNER PLOT WITH PROJECT FOR CONTEMPORARY STYLE VILLA, This project of modern and fresh design, with horizontal lines parallel to the sea, creating an atractive symetrical shape. Set on 2 levels, this spacious Costa del Sol villa is going to be built using only the finest materials throughout. Every single element, starting from the architecture that gives shape to the building up to the smallest design details, pursues the same philosophy and uses the same language. All the qualities are of the highest standards. The construction will start before the end of 2019, just waiting for the building license which is alerady presented at the townhall. The plot is located in the bandery, between Manilva and San Roque area. On an elevated position, with South and South West orientation, enjoy, beautifull panoramic views over the sea, mountain, towards Gibraltar and the Africa Coast. It is located in a quiet urbanization, away from any noise, just 10 minutes walk from magnificent beaches. 5 minutes driving to the attractive Puerto de La Duquesa, Torre Guadiaro and to the prestigious urb. Sotogrande, places where you will find all kind of ammenities and leisure areas. This prioject is also a good investment that will increase it's value a 30% once it is finish.

#### **Property Features**

| armarios empotrados | vistas al monte    | vistas al mar       |
|---------------------|--------------------|---------------------|
| ventanas climalit   | aire acondicionado | suelo mármol        |
| trastero            | orientación sur    | orientación este    |
| jardín              | cocina equipada    | calefacción central |
| piscina             | terraza            |                     |