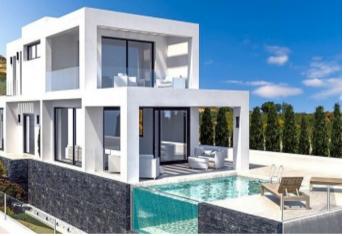

#### **Property Description**

CORNER PLOT WITH PROJECT FOR CONTEMPORARY STYLE VILLA, This project of modern and fresh design, with horizontal lines parallel to the sea, creating an atractive symetrical shape. Set on 2 levels, this spacious Costa del Sol villa is going to be built using only the finest materials throughout. Every single element, starting from the architecture that gives shape to the building up to the smallest design details, pursues the same philosophy and uses the same language. All the qualities are of the highest standards. The construction will start before the end of 2019, just waiting for the building license which is alerady presented at the townhall. The plot is located in the bandery, between Manilva and San Roque area. On an elevated position, with South and South West orientation, enjoy, beautifull panoramic views over the sea, mountain, towards Gibraltar and the Africa Coast. It is located in a quiet urbanization, away from any noise, just 10 minutes walk from magnificent beaches. 5 minutes driving to the attractive Puerto de La Duquesa, Torre Guadiaro and to the prestigious urb. Sotogrande, places where you will find all kind of ammenities and leisure areas. This prioject is also a good investment that will increase it's value a 30% once it is finish.

# Gallery