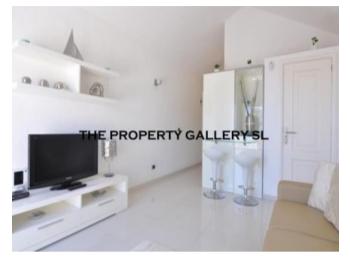

### **Property Description**

Pebble Beach, Amarilla Golf. Beautiful one bedroom apartment located in the quiet residential area of Pebble Beach, good size bathroom, open plan style fitted kitchen + spacious lounge that lead onto the sunny terrace. Amazing views directly onto the golf course and the harbour. 60m2 interior + 30m2 exterior. Apartment is sold fully furnished to a high standard, and the community is very well maintained with 3 community pool.