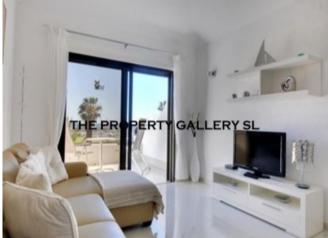

### **Property Description**

Pebble Beach, Amarilla Golf. Beautiful one bedroom apartment located in the quiet residential area of Pebble Beach, good size bathroom, open plan style fitted kitchen + spacious lounge that lead onto the sunny terrace. Amazing views directly onto the golf course and the harbour. 60m2 interior + 30m2 exterior. Apartment is sold fully furnished to a high standard, and the community is very well maintained with 3 community pool.