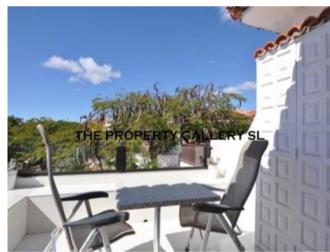

### **Property Description**

Pebble Beach, Amarilla Golf. Beautiful one bedroom apartment located in the quiet residential area of Pebble Beach, good size bathroom, open plan style fitted kitchen + spacious lounge that lead onto the sunny terrace. Amazing views directly onto the golf course and the harbour. 60m2 interior + 30m2 exterior. Apartment is sold fully furnished to a high standard, and the community is very well maintained with 3 community pool.