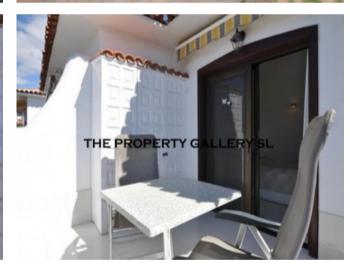

### **Property Description**

Pebble Beach, Amarilla Golf. Beautiful one bedroom apartment located in the quiet residential area of Pebble Beach, good size bathroom, open plan style fitted kitchen + spacious lounge that lead onto the sunny terrace. Amazing views directly onto the golf course and the harbour. 60m2 interior + 30m2 exterior. Apartment is sold fully furnished to a high standard, and the community is very well maintained with 3 community pool.