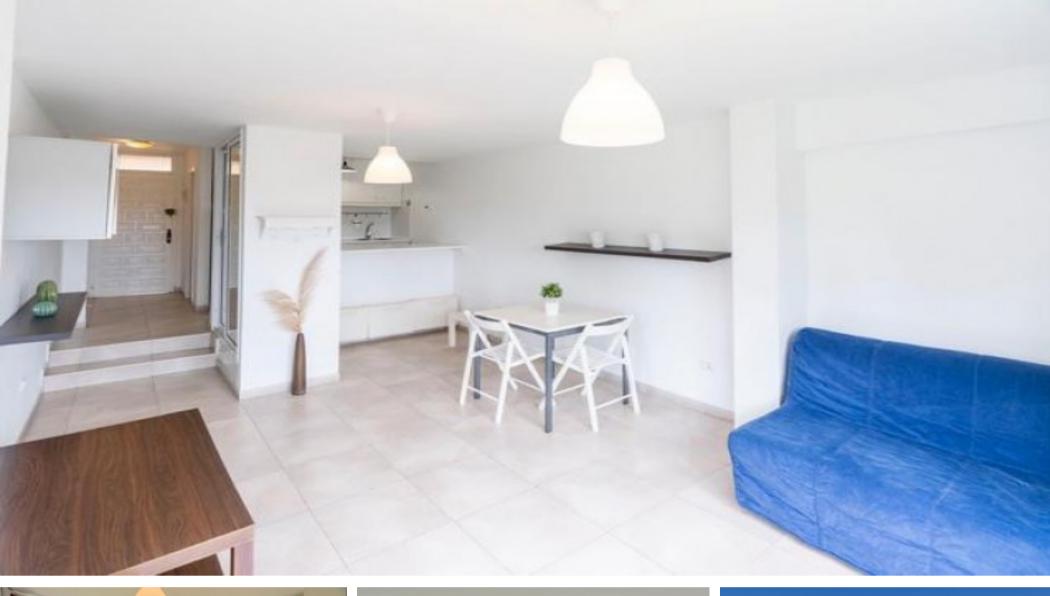

### **Property Description**

Miraverde, El Madroñal. Fully renovated studio apartment of 35m2, overlooking the garden, very quiet area, € 43 community fees per month.

#### **Property Features**

| renovated              | outskirts of town   | quiet location       |
|------------------------|---------------------|----------------------|
| close to all amenities | lounge dining area  | fitted kitchen       |
| electricity            | water               | community garden     |
| close to schools       | modern              | coastal              |
| telephone possible     | internet possible   | close to restaurants |
| freehold               | subtropical gardens |                      |