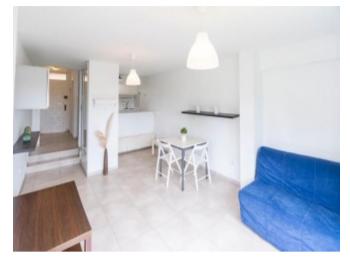

### **Property Description**

Miraverde, El Madroñal. Fully renovated studio apartment of 35m2, overlooking the garden, very quiet area, € 43 community fees per month.

#### **Property Features**

| renovated              | outskirts of town   | quiet location       |
|------------------------|---------------------|----------------------|
| close to all amenities | lounge dining area  | fitted kitchen       |
| electricity            | water               | community garden     |
| close to schools       | modern              | coastal              |
| telephone possible     | internet possible   | close to restaurants |
| freehold               | subtropical gardens |                      |