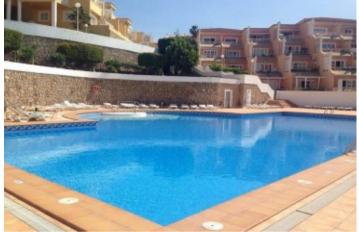

## Playa De Las Americas

- coastal
- furnished
- communal pool
- community garden

- full escritura
- lift
- off road parking
- water

€189,000

Ref: B1770

- close to medical facilities
- gated complex
- terrace

#### **Property Description**

Apartment for sale on the south coast of Tenerife, in the tourist town of Adeje. Located in the Orlando complex. The complex has three swimming pools and is located near the beach, in an excellent Torviscas Bajo location. Nearby there is a public parking. Developed infrastructure: restaurants, bars, downtown shops, bus stop, near the Aqualand water park. It also has a total area of \$\square\$5 m2\$, completely renovated, equipped and furniture. Ready to use.

#### **Property Features**

| coastal           | full escritura       | close to medical facilities |
|-------------------|----------------------|-----------------------------|
| furnished         | lift                 | gated complex               |
| communal pool     | off road parking     | terrace                     |
| community garden  | water                | electricity                 |
| open plan kitchen | lounge dining area   | close to all amenities      |
| close to port     | close to shops       | close to the sea            |
| near beach        | near transport       | central                     |
| renovated         | well presented       | shower room                 |
| kitchen diner     | telephone possible   | street parking              |
| parking nearby    | close to restaurants | freehold                    |
| internet possible |                      |                             |