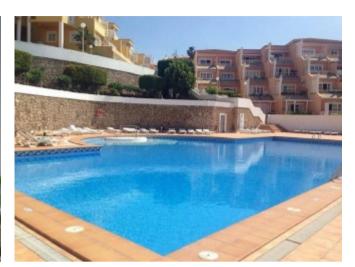

#### **Property Description**

Apartment for sale on the south coast of Tenerife, in the tourist town of Adeje. Located in the Orlando complex. The complex has three swimming pools and is located near the beach, in an excellent Torviscas Bajo location. Nearby there is a public parking. Developed infrastructure: restaurants, bars, downtown shops, bus stop, near the Aqualand water park. It also has a total area of \$\square\$5 m2\$, completely renovated, equipped and furniture. Ready to use.

#### **Property Features**

| coastal           | full escritura       | close to medical facilities |
|-------------------|----------------------|-----------------------------|
| furnished         | lift                 | gated complex               |
| communal pool     | off road parking     | terrace                     |
| community garden  | water                | electricity                 |
| open plan kitchen | lounge dining area   | close to all amenities      |
| close to port     | close to shops       | close to the sea            |
| near beach        | near transport       | central                     |
| renovated         | well presented       | shower room                 |
| kitchen diner     | telephone possible   | street parking              |
| parking nearby    | close to restaurants | freehold                    |
| internet possible |                      |                             |