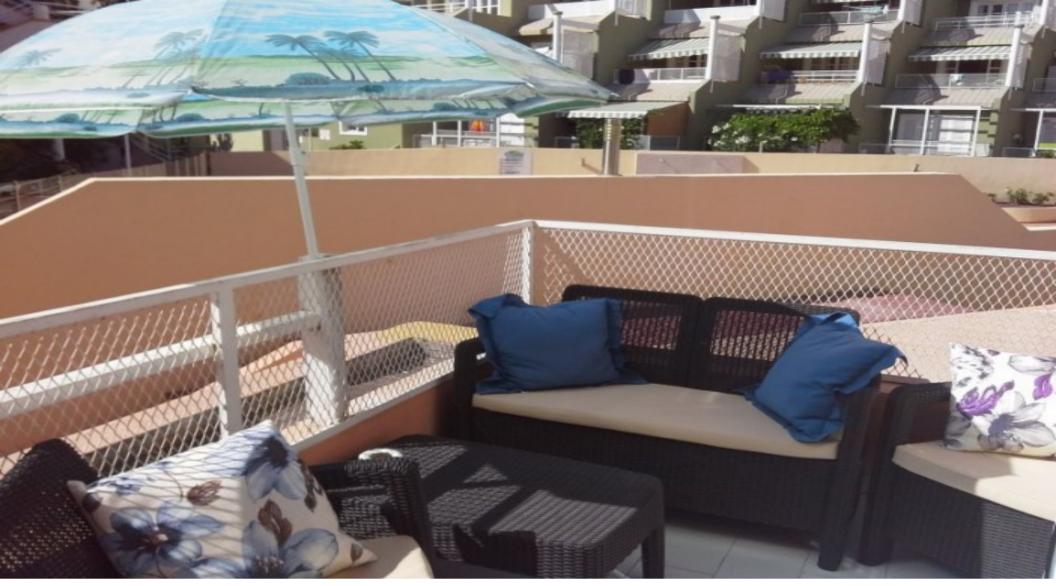

## Playa De Las Americas

- coastal
- furnished
- communal pool
- community garden

- full escritura
- lift
- off road parking
- water

€189,000

Ref: B1770

- close to medical facilities
- gated complex
- terrace

#### **Property Features**

| coastal           | full escritura       | close to medical facilities |
|-------------------|----------------------|-----------------------------|
| furnished         | lift                 | gated complex               |
| communal pool     | off road parking     | terrace                     |
| community garden  | water                | electricity                 |
| open plan kitchen | lounge dining area   | close to all amenities      |
| close to port     | close to shops       | close to the sea            |
| near beach        | near transport       | central                     |
| renovated         | well presented       | shower room                 |
| kitchen diner     | telephone possible   | street parking              |
| parking nearby    | close to restaurants | freehold                    |
| internet possible |                      |                             |