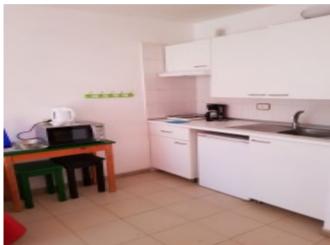

### **Property Description**

Malibu Park, San Eugenio. Studio apartment on 35m2 interior + 9m2 terrace, sea views, sold fully furnished and equipped, communal pool on the complex, located on a second floor. Lift. Community fees per month 14o€

#### **Property Features**

| off road parking            | tennis court           | terrace              |
|-----------------------------|------------------------|----------------------|
| community garden            | water                  | electricity          |
| lounge dining area          | close to all amenities | communal pool        |
| close to shops              | close to the sea       | close to town        |
| near transport              | well presented         | popular urbanisation |
| close to port               | lift                   | close to tennis      |
| freehold                    | close to restaurants   | furnished            |
| internet possible           | telephone possible     | open plan kitchen    |
| street parking              | coastal                | sports facilities    |
| close to medical facilities | fitted bathroom        | electric gates       |
| countryside views           |                        |                      |