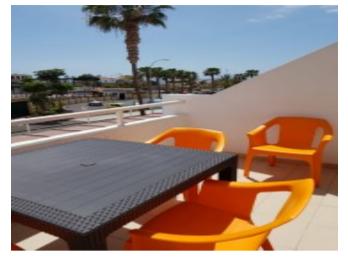

## San Eugenio

- off road parking
- community garden
- lounge dining area
- close to shops

- tennis court
- water
- close to all amenities
- close to the sea

€130,000

Ref: A404

- terrace
- electricity
- communal pool

### **Property Description**

Malibu Park, San Eugenio. Studio apartment on 35m2 interior + 9m2 terrace, sea views, sold fully furnished and equipped, communal pool on the complex, located on a second floor. Lift. Community fees per month 14o€

#### **Property Features**

| off road parking            | tennis court           | terrace              |
|-----------------------------|------------------------|----------------------|
| community garden            | water                  | electricity          |
| lounge dining area          | close to all amenities | communal pool        |
| close to shops              | close to the sea       | close to town        |
| near transport              | well presented         | popular urbanisation |
| close to port               | lift                   | close to tennis      |
| freehold                    | close to restaurants   | furnished            |
| internet possible           | telephone possible     | open plan kitchen    |
| street parking              | coastal                | sports facilities    |
| close to medical facilities | fitted bathroom        | electric gates       |
| countryside views           |                        |                      |