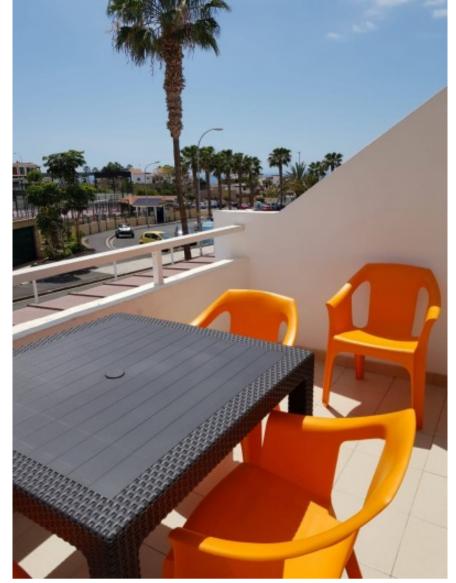

### **Property Description**

Malibu Park, San Eugenio. Studio apartment on 35m2 interior + 9m2 terrace, sea views, sold fully furnished and equipped, communal pool on the complex, located on a second floor. Lift. Community fees per month 14o€

#### **Property Features**

| off road parking            | tennis court           | terrace              |
|-----------------------------|------------------------|----------------------|
| community garden            | water                  | electricity          |
| lounge dining area          | close to all amenities | communal pool        |
| close to shops              | close to the sea       | close to town        |
| near transport              | well presented         | popular urbanisation |
| close to port               | lift                   | close to tennis      |
| freehold                    | close to restaurants   | furnished            |
| internet possible           | telephone possible     | open plan kitchen    |
| street parking              | coastal                | sports facilities    |
| close to medical facilities | fitted bathroom        | electric gates       |
| countryside views           |                        |                      |