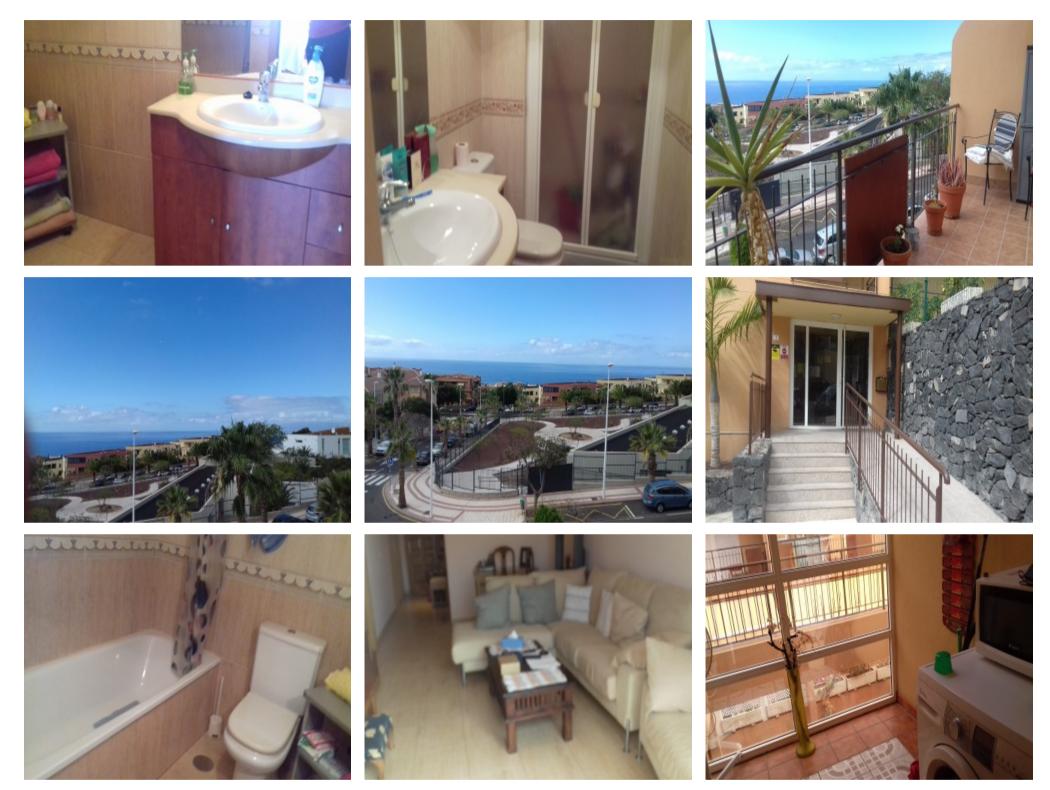

#### **Property Description**

Top floor apartment in a complex with communal swimming pool and children's playground in the El Galeon area of Adeje. The apartment has a separate kitchen with a utility room, two big bedrooms, one with an en-suite bathroom and sea view and the other one next to the shower room, lounge leading onto the balcony with a sea view. There is a large private garage in the complex.

#### Attributes

| <b>Status</b><br>Available |                     | Land Area<br>72m2           |
|----------------------------|---------------------|-----------------------------|
| Property Features          |                     |                             |
| lounge                     | independent kitchen | fitted bathroom             |
| close to schools           | partly furnished    | fitted wardrobes            |
| lift                       | gated complex       | communal pool               |
| underground parking        | terrace             | close to medical facilities |
| shower room                | fitted kitchen      | close to all amenities      |
| popular urbanisation       | close to shops      | near transport              |
| central                    | quality residence   | water                       |
| electricity                | sea views           | traditional features        |
| traditional village        | inland              | countryside views           |
| telephone possible         | internet possible   | close to restaurants        |
| full escritura             |                     |                             |