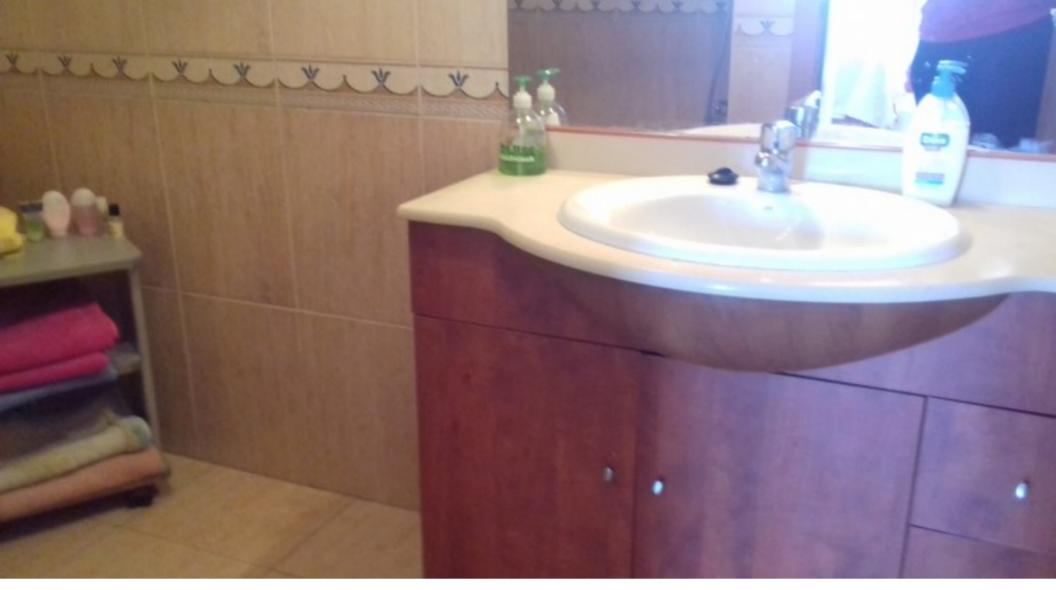

#### **Property Description**

Top floor apartment in a complex with communal swimming pool and children's playground in the El Galeon area of Adeje. The apartment has a separate kitchen with a utility room, two big bedrooms, one with an en-suite bathroom and sea view and the other one next to the shower room, lounge leading onto the balcony with a sea view. There is a large private garage in the complex.

#### Attributes

| <b>Status</b><br>Available |                     | Land Area<br>72m2           |
|----------------------------|---------------------|-----------------------------|
| Property Features          |                     |                             |
| lounge                     | independent kitchen | fitted bathroom             |
| close to schools           | partly furnished    | fitted wardrobes            |
| lift                       | gated complex       | communal pool               |
| underground parking        | terrace             | close to medical facilities |
| shower room                | fitted kitchen      | close to all amenities      |
| popular urbanisation       | close to shops      | near transport              |
| central                    | quality residence   | water                       |
| electricity                | sea views           | traditional features        |
| traditional village        | inland              | countryside views           |
| telephone possible         | internet possible   | close to restaurants        |
| full escritura             |                     |                             |