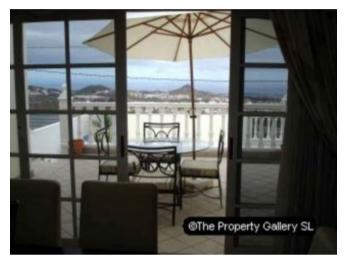

### **Property Description**

Valle San Lorenzo is a lovely Canarian town situated about 10 minutes drive from the tourist resorts Playa de las Americas & Los Cristianos. There is an abundance of good shops, restaurants & bars along the main street. Being in an elevated location the town has picturesque views out to sea and over the mountains. Villa Montana is situated on the outskirts of the town with an uninterrupted view out to sea. This very attractive villa has a constructed area of 280 m2 built on a plot of 620 m2, and consists of a large lounge, dining room, large open kitchen, 3 double bedrooms, 2 bathrooms, cloakroom – all on the ground floor. On the lower ground floor is a totally separate studio apartment with lounge/dining, bedroom, and bathroom, and large garage with utility area. Outside there is an extensive terrace (South facing) with a delightful heated pool, BBQ area and small garden. The terrace has wonderful views over the countryside and out to sea. This property has been drastically reduced to encourage a quick sale and must be seen to appreciate its value.