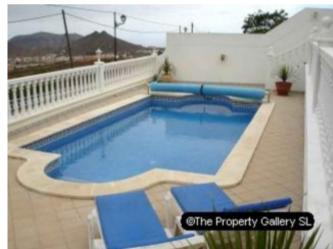

### **Property Description**

Valle San Lorenzo is a lovely Canarian town situated about 10 minutes drive from the tourist resorts Playa de las Americas & Los Cristianos. There is an abundance of good shops, restaurants & bars along the main street. Being in an elevated location the town has picturesque views out to sea and over the mountains. Villa Montana is situated on the outskirts of the town with an uninterrupted view out to sea. This very attractive villa has a constructed area of 280 m2 built on a plot of 620 m2, and consists of a large lounge, dining room, large open kitchen, 3 double bedrooms, 2 bathrooms, cloakroom – all on the ground floor. On the lower ground floor is a totally separate studio apartment with lounge/dining, bedroom, and bathroom, and large garage with utility area. Outside there is an extensive terrace (South facing) with a delightful heated pool, BBQ area and small garden. The terrace has wonderful views over the countryside and out to sea. This property has been drastically reduced to encourage a quick sale and must be seen to appreciate its value.