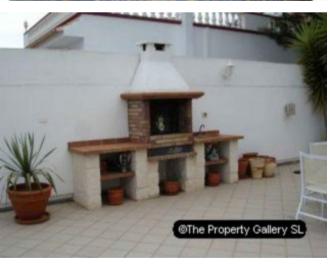

### **Property Description**

Valle San Lorenzo is a lovely Canarian town situated about 10 minutes drive from the tourist resorts Playa de las Americas & Los Cristianos. There is an abundance of good shops, restaurants & bars along the main street. Being in an elevated location the town has picturesque views out to sea and over the mountains. Villa Montana is situated on the outskirts of the town with an uninterrupted view out to sea. This very attractive villa has a constructed area of 280 m2 built on a plot of 620 m2, and consists of a large lounge, dining room, large open kitchen, 3 double bedrooms, 2 bathrooms, cloakroom – all on the ground floor. On the lower ground floor is a totally separate studio apartment with lounge/dining, bedroom, and bathroom, and large garage with utility area. Outside there is an extensive terrace (South facing) with a delightful heated pool, BBQ area and small garden. The terrace has wonderful views over the countryside and out to sea. This property has been drastically reduced to encourage a quick sale and must be seen to appreciate its value.

### **Property Features**

| sunny terraces          | terrace                    | garden                 |
|-------------------------|----------------------------|------------------------|
| water                   | electricity                | en suite bathroom      |
| luxury kitchen          | fitted kitchen             | independent studio     |
| guest cloakroom         | utility room               | study                  |
| lounge dining area      | barbecue                   | quiet location         |
| outskirts of town       | quality residence          | many special features  |
| full of character       | stylish accommodation      | spacious accommodation |
| built to high standards | tastefully decorated       | well presented         |
| immaculate condition    | dining room with fireplace | close to shops         |
| garage                  | heated outdoor pool        | close to restaurants   |
| street parking          | internet possible          | telephone possible     |
| private pool            | open plan kitchen          | countryside views      |
| close to airport        | inland                     | traditional village    |