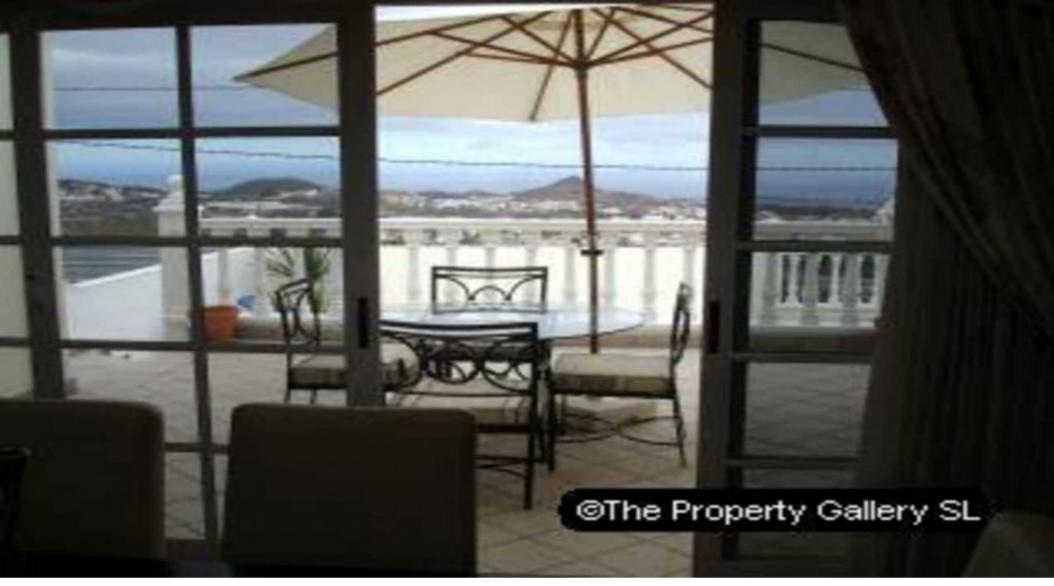

### **Property Description**

Valle San Lorenzo is a lovely Canarian town situated about 10 minutes drive from the tourist resorts Playa de las Americas & Los Cristianos. There is an abundance of good shops, restaurants & bars along the main street. Being in an elevated location the town has picturesque views out to sea and over the mountains. Villa Montana is situated on the outskirts of the town with an uninterrupted view out to sea. This very attractive villa has a constructed area of 280 m2 built on a plot of 620 m2, and consists of a large lounge, dining room, large open kitchen, 3 double bedrooms, 2 bathrooms, cloakroom – all on the ground floor. On the lower ground floor is a totally separate studio apartment with lounge/dining, bedroom, and bathroom, and large garage with utility area. Outside there is an extensive terrace (South facing) with a delightful heated pool, BBQ area and small garden. The terrace has wonderful views over the countryside and out to sea. This property has been drastically reduced to encourage a quick sale and must be seen to appreciate its value.