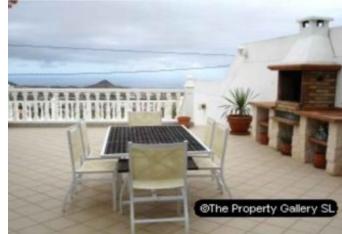

### **Property Description**

Valle San Lorenzo is a lovely Canarian town situated about 10 minutes drive from the tourist resorts Playa de las Americas & Los Cristianos. There is an abundance of good shops, restaurants & bars along the main street. Being in an elevated location the town has picturesque views out to sea and over the mountains. Villa Montana is situated on the outskirts of the town with an uninterrupted view out to sea. This very attractive villa has a constructed area of 280 m2 built on a plot of 620 m2, and consists of a large lounge, dining room, large open kitchen, 3 double bedrooms, 2 bathrooms, cloakroom – all on the ground floor. On the lower ground floor is a totally separate studio apartment with lounge/dining, bedroom, and bathroom, and large garage with utility area. Outside there is an extensive terrace (South facing) with a delightful heated pool, BBQ area and small garden. The terrace has wonderful views over the countryside and out to sea. This property has been drastically reduced to encourage a quick sale and must be seen to appreciate its value.