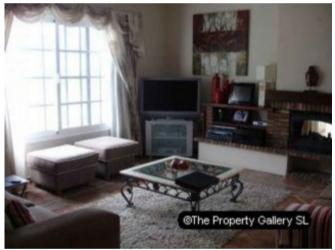

### **Property Description**

Valle San Lorenzo is a lovely Canarian town situated about 10 minutes drive from the tourist resorts Playa de las Americas & Los Cristianos. There is an abundance of good shops, restaurants & bars along the main street. Being in an elevated location the town has picturesque views out to sea and over the mountains. Villa Montana is situated on the outskirts of the town with an uninterrupted view out to sea. This very attractive villa has a constructed area of 280 m2 built on a plot of 620 m2, and consists of a large lounge, dining room, large open kitchen, 3 double bedrooms, 2 bathrooms, cloakroom – all on the ground floor. On the lower ground floor is a totally separate studio apartment with lounge/dining, bedroom, and bathroom, and large garage with utility area. Outside there is an extensive terrace (South facing) with a delightful heated pool, BBQ area and small garden. The terrace has wonderful views over the countryside and out to sea. This property has been drastically reduced to encourage a quick sale and must be seen to appreciate its value.