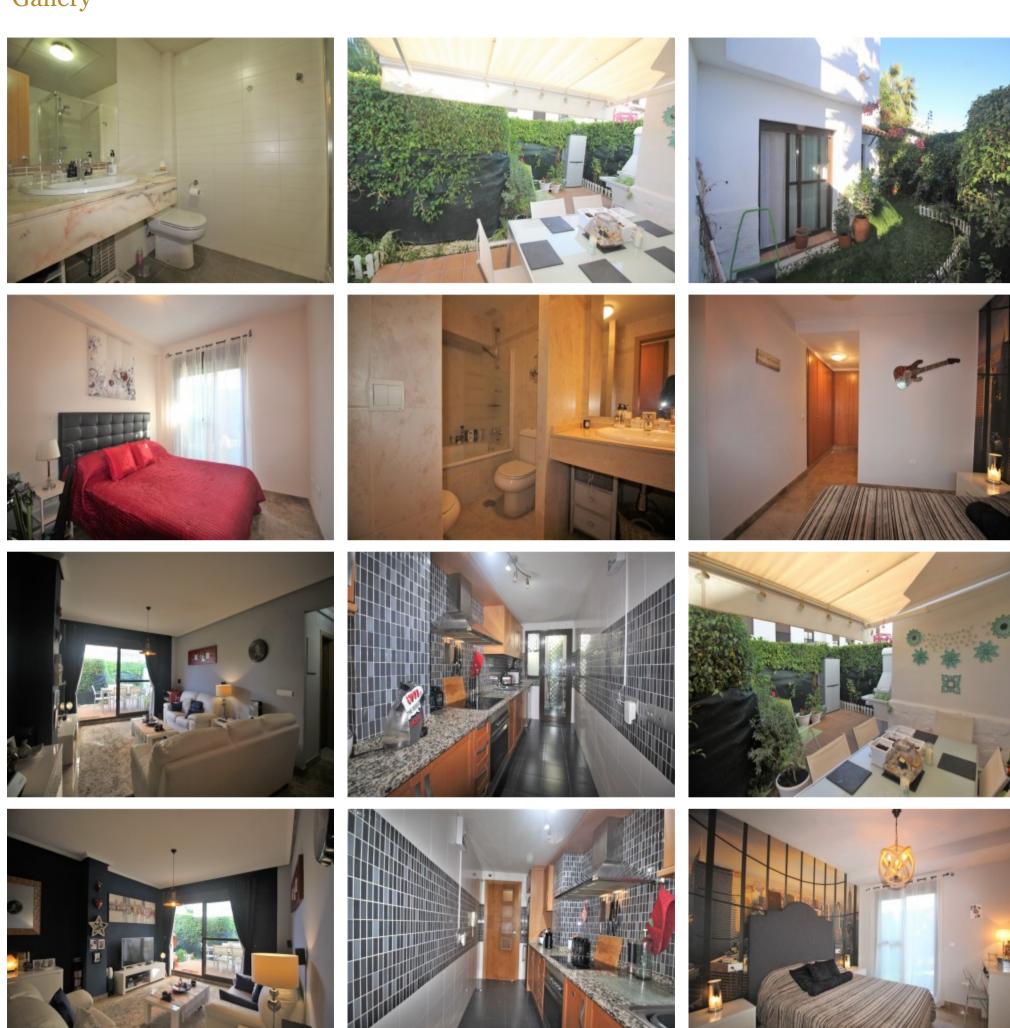

### **Property Description**

Situated in the fantastic complex of Golf Hills, we are pleased to offer this large and bright ground floor unit for sale. The recently completed urbanisation offers a gated secure community with security patrols all year, while being maintained to an immaculate standard with it's mature gardens, swimming pools and underground parking for residents. The spacious apartment can sleep six in comfort, perfect for a holiday getaway or a lovely home in the sun consisting of two bedrooms, with the spacious master bedroom offering an en-suite and plenty of wardrobe space. Both bedrooms have access to the private garden while the lounge leads to a terrace area with awning for those sunny days. Fully fitted modern kitchen with separate utility. It's corner position allows for plenty of sun plus an additionally larger external area with both the terrace and garden area to enjoy, the secluded mature garden offers privacy and plenty of sun to be enjoyed, while the lovely garden is kid and pet safe for peace of mind. Throughout the property you have hot and cold air-conditioning and marble floors. The furniture is available at an additional cost, however included in the sale price is one underground parking space. Contact us today for further information or to organise your viewing.

## Gallery