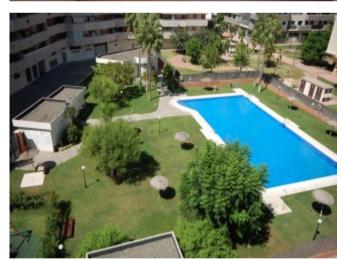

### **Property Description**

This two bedroom apartment sits in the heart of Estepona within easy walking distance to the picturesque Old Town and beautiful beach, while the popular marina is just a short walk away along the promenade. The apartment sits in residential complex which offers a communal pool and garden area, built in 2007 with lift access to the apartments. While the apartment is a spacious two bedroom unit, with good size lounge, kitchen and private terrace with views over the communal areas. Contact us today for more information or to organise your viewing.

#### **Property Features**

| Lift            | Internet - Wifi      | Fitted wardrobes             |
|-----------------|----------------------|------------------------------|
| Good condition  | Transport near       | Close to town                |
| Close to shops  | Pets allowed         | Close to sea / beach         |
| Close to port   | Close to golf        | Close to children playground |
| Amenities near  | Urban view           | Pool view                    |
| Mountain view   | Close to schools     | Garden view                  |
| Private terrace | Fully fitted kitchen | Optional furniture           |
| Utility room    | Gated community      | Uncovered terrace            |