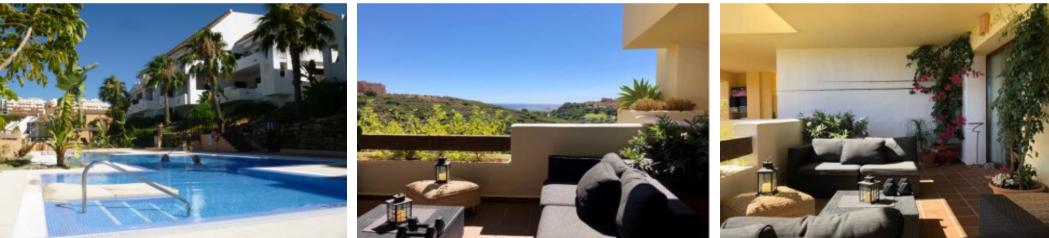

## **Property Description**

This spacious and bright apartment recently reduced is a real bargain. With two good size bedrooms, two bathrooms and open plan lounge kitchen area. This corner unit offers an abundance of natural light due to its south facing orientation and the large terrace offers views to the mountain and sea. The apartment is being sold unfurnished and includes an underground parking space. Contact us today for further information or a viewing at your request.

#### Attributes

| <b>Status</b><br>Available |                              | Land Area<br>100m2 |                     |
|----------------------------|------------------------------|--------------------|---------------------|
| Property Features          |                              |                    |                     |
| Sea view                   | Marble floors                |                    | Lift                |
| Internet - Wifi            | Glass Doors                  |                    | Fitted wardrobes    |
| Covered terrace            | Barbeque                     |                    | Excellent condition |
| Air conditioning           | Pets allowed                 |                    | Close to shops      |
| Close to sea / beach       | Close to schools             |                    | Close to port       |
| Close to golf              | Close to children playground |                    | Amenities near      |
| Mountain view              | Close to town                |                    | Private terrace     |
| Fully fitted kitchen       | Unfurnished                  |                    | Gated community     |
| Security service 24h       | Uncovered terrace            |                    |                     |