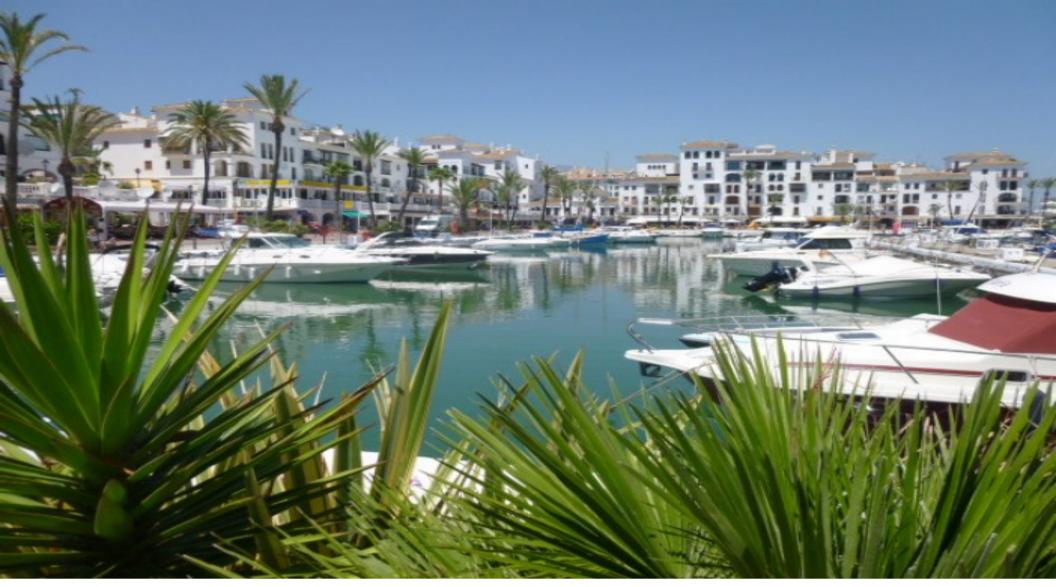

## Manilva

- Sea view
- Internet Wifi
- Covered terrace
- Air conditioning

- Marble floors
- Glass Doors
- Barbeque
- Pets allowed

## **Property Description**

This spacious and bright apartment recently reduced is a real bargain. With two good size bedrooms, two bathrooms and open plan lounge kitchen area. This corner unit offers an abundance of natural light due to its south facing orientation and the large terrace offers views to the mountain and sea. The apartment is being sold unfurnished and includes an underground parking space. Contact us today for further information or a viewing at your request.