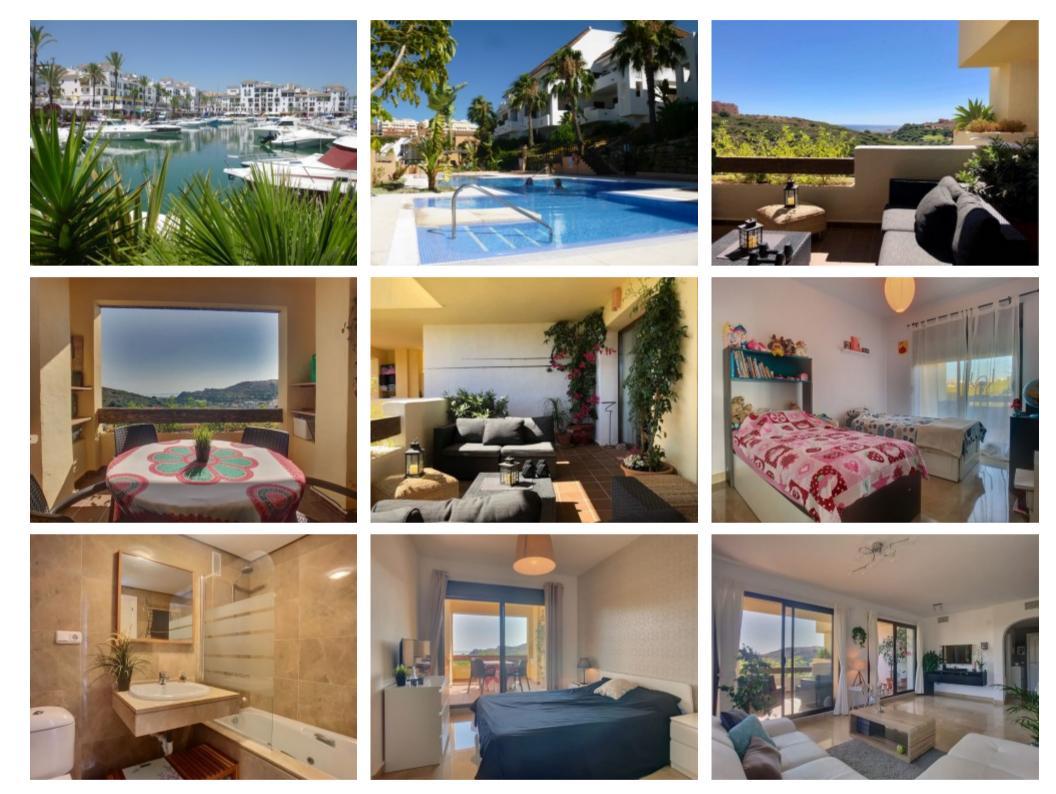

## **Property Description**

This spacious and bright apartment recently reduced is a real bargain. With two good size bedrooms, two bathrooms and open plan lounge kitchen area. This corner unit offers an abundance of natural light due to its south facing orientation and the large terrace offers views to the mountain and sea. The apartment is being sold unfurnished and includes an underground parking space. Contact us today for further information or a viewing at your request.

#### Attributes

| <b>Status</b><br>Available |                              | Land Area<br>100m2 |                     |
|----------------------------|------------------------------|--------------------|---------------------|
| Property Features          |                              |                    |                     |
| Sea view                   | Marble floors                |                    | Lift                |
| Internet - Wifi            | Glass Doors                  |                    | Fitted wardrobes    |
| Covered terrace            | Barbeque                     |                    | Excellent condition |
| Air conditioning           | Pets allowed                 |                    | Close to shops      |
| Close to sea / beach       | Close to schools             |                    | Close to port       |
| Close to golf              | Close to children playground |                    | Amenities near      |
| Mountain view              | Close to town                |                    | Private terrace     |
| Fully fitted kitchen       | Unfurnished                  |                    | Gated community     |
| Security service 24h       | Uncovered terrace            |                    |                     |