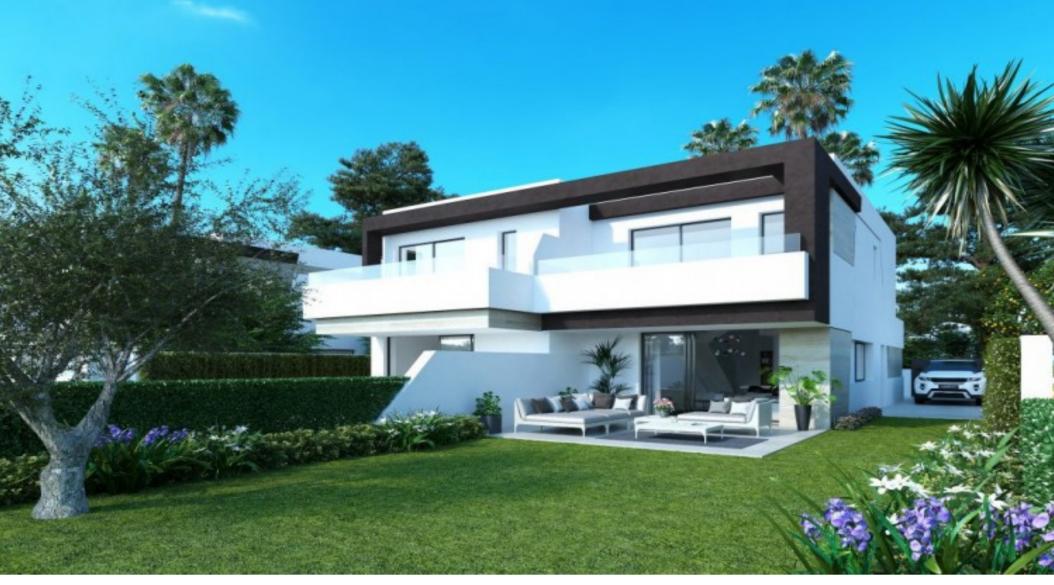

#### **Property Description**

New development of 22 semidetached villas located in the New Golden Mile, next to La Resina Golf and close to all kind of services and amenities. All the 22 houses enjoy a big private garden, open plan modern kitchen with Neff appliances, big size porcelanic flooring, independent A/C hot and cold, communal swimming pool, 3 or 4 bedrooms, optional basement and top quality specification throughout. 10 minutes drive to Estepona town or Puerto Banus, 15 minutes to Marbella and 45 minutes to Málaga International Airport. A boutique project that represent the best value for money in the area. Contact us for latest availability and to organise your viewing today.