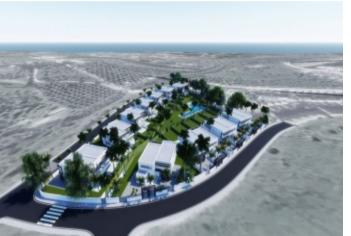

#### **Property Description**

New development of 22 semidetached villas located in the New Golden Mile, next to La Resina Golf and close to all kind of services and amenities. All the 22 houses enjoy a big private garden, open plan modern kitchen with Neff appliances, big size porcelanic flooring, independent A/C hot and cold, communal swimming pool, 3 or 4 bedrooms, optional basement and top quality specification throughout. 10 minutes drive to Estepona town or Puerto Banus, 15 minutes to Marbella and 45 minutes to Málaga International Airport. A boutique project that represent the best value for money in the area. Contact us for latest availability and to organise your viewing today.