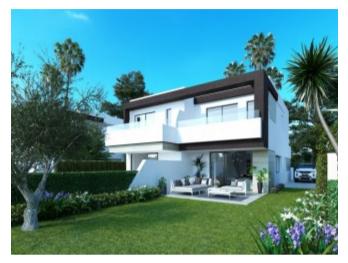

#### **Property Description**

New development of 22 semidetached villas located in the New Golden Mile, next to La Resina Golf and close to all kind of services and amenities. All the 22 houses enjoy a big private garden, open plan modern kitchen with Neff appliances, big size porcelanic flooring, independent A/C hot and cold, communal swimming pool, 3 or 4 bedrooms, optional basement and top quality specification throughout. 10 minutes drive to Estepona town or Puerto Banus, 15 minutes to Marbella and 45 minutes to Málaga International Airport. A boutique project that represent the best value for money in the area. Contact us for latest availability and to organise your viewing today.