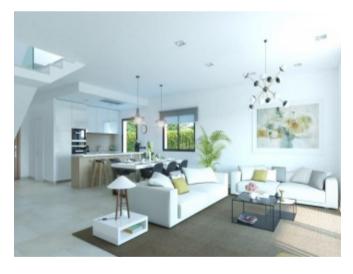

#### **Property Description**

New development of 22 semidetached villas located in the New Golden Mile, next to La Resina Golf and close to all kind of services and amenities. All the 22 houses enjoy a big private garden, open plan modern kitchen with Neff appliances, big size porcelanic flooring, independent A/C hot and cold, communal swimming pool, 3 or 4 bedrooms, optional basement and top quality specification throughout. 10 minutes drive to Estepona town or Puerto Banus, 15 minutes to Marbella and 45 minutes to Málaga International Airport. A boutique project that represent the best value for money in the area. Contact us for latest availability and to organise your viewing today.

#### **Property Features**

| Close to town    | Uncovered terrace            | Covered terrace      |
|------------------|------------------------------|----------------------|
| Basement         | Glass Doors                  | Internet - Wifi      |
| Fireplace        | Fitted wardrobes             | Garden view          |
| Pets allowed     | Brand new                    | Close to shops       |
| Amenities near   | Close to children playground | Close to schools     |
| Close to golf    | Close to sea / beach         | Private terrace      |
| Air conditioning | Utility room                 | Fully fitted kitchen |
| Unfurnished      | Kitchen equipped             |                      |