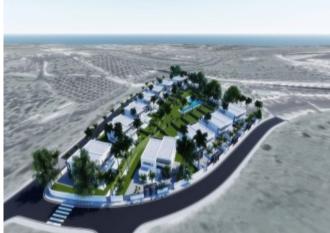

#### **Property Description**

New development of 22 semidetached villas located in the New Golden Mile, next to La Resina Golf and close to all kind of services and amenities. All the 22 houses enjoy a big private garden, open plan modern kitchen with Neff appliances, big size porcelanic flooring, independent A/C hot and cold, communal swimming pool, 3 or 4 bedrooms, optional basement and top quality specification throughout. 10 minutes drive to Estepona town or Puerto Banus, 15 minutes to Marbella and 45 minutes to Málaga International Airport. A boutique project that represent the best value for money in the area. Contact us for latest availability and to organise your viewing today.