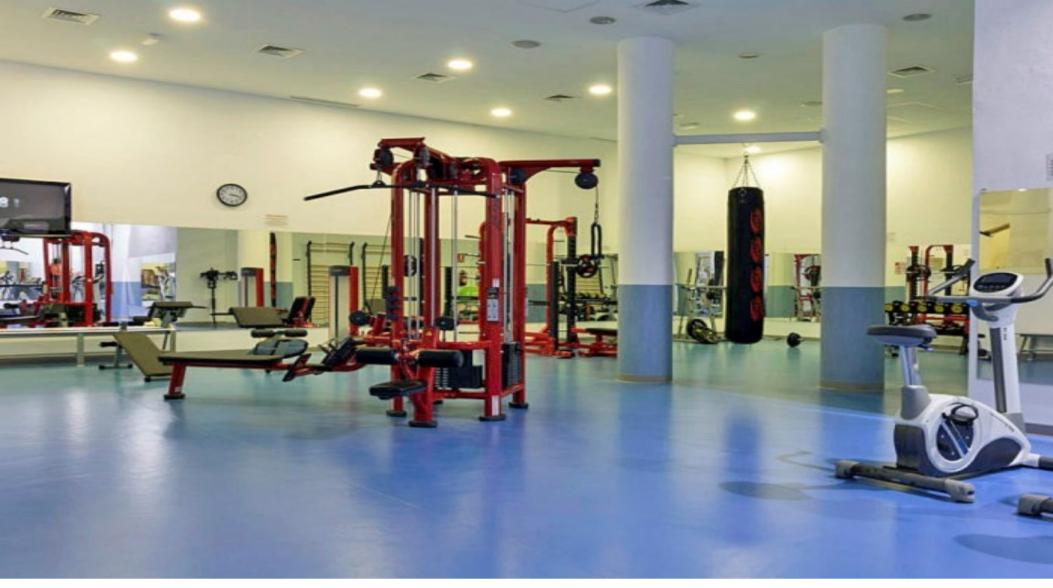

### **Property Description**

Exclusive apartment built and equipped with top quality materials and luxury finishings, including; Marble Flooring, Domotics and Fully Equipped Kitchen with Granite Worktop, among others. This stunning 3 Bed 2 Bath apartment has open South West facing terrace with sea views and directly overlooking one of the swimming pools, communal areas, yet offering great privacy. HIGH RENTAL POTENTIAL! Situated in the newly built luxurious beachside development next to the Kempinski Hotel and the fashionable Laguna Village, between the internationally known Puerto Banús and Estepona called the New Golden Mile, with a boardwalk that will connect you to Estepona in a few minutes walk, where you will find all kind of amenities and leisure areas, and 5 minutes drive to the nearest Golf course. This privileged and quiet Urbanization offers illuminated tropical gardens and 2 outdoor swimming pools for adults and children, with leisure areas where you can find a heated indoor pool, Gym, Spa, covered paddle court with glass walls and indoor space for social activities as well as direct and exclusive access to the beach make the apartment an ideal solution for first residence as well as to enjoy a second holiday residence with unique landscape and fantastic rental potential. The access to the complex is controlled at all times by a security booth. Private parking and storage room included.

### **Property Features**

| Garden view          | Indoor pool           | Heated pool                  |
|----------------------|-----------------------|------------------------------|
| Gym                  | Fitted wardrobes      | Alarm                        |
| Excellent condition  | Central heating       | Air conditioning             |
| Close to town        | Close to schools      | Close to children playground |
| Close to sea / beach | Close to golf         | Beachside                    |
| Amenities near       | Sea view              | Pool view                    |
| Lift                 | Close to shops        | Marble floors                |
| SPA                  | Tennis / paddle court | Kitchen equipped             |
| Storage room         | Gated community       | Security entrance            |
| Security service 24h | Private terrace       |                              |