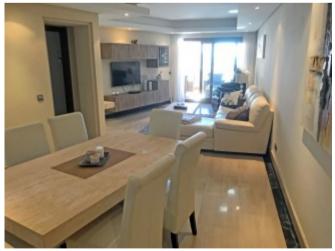

### **Property Description**

Exclusive apartment built and equipped with top quality materials and luxury finishings, including; Marble Flooring, Domotics and Fully Equipped Kitchen with Granite Worktop, among others. This stunning 3 Bed 2 Bath apartment has open South West facing terrace with sea views and directly overlooking one of the swimming pools, communal areas, yet offering great privacy. HIGH RENTAL POTENTIAL! Situated in the newly built luxurious beachside development next to the Kempinski Hotel and the fashionable Laguna Village, between the internationally known Puerto Banús and Estepona called the New Golden Mile, with a boardwalk that will connect you to Estepona in a few minutes walk, where you will find all kind of amenities and leisure areas, and 5 minutes drive to the nearest Golf course. This privileged and quiet Urbanization offers illuminated tropical gardens and 2 outdoor swimming pools for adults and children, with leisure areas where you can find a heated indoor pool, Gym, Spa, covered paddle court with glass walls and indoor space for social activities as well as direct and exclusive access to the beach make the apartment an ideal solution for first residence as well as to enjoy a second holiday residence with unique landscape and fantastic rental potential. The access to the complex is controlled at all times by a security booth. Private parking and storage room included.

# Gallery