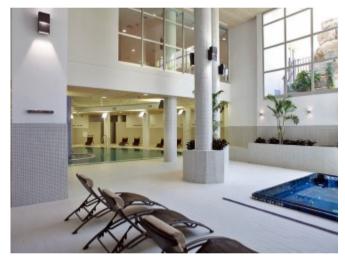

### **Property Description**

Exclusive apartment built and equipped with top quality materials and luxury finishings, including; Marble Flooring, Domotics and Fully Equipped Kitchen with Granite Worktop, among others. This stunning 3 Bed 2 Bath apartment has open South West facing terrace with sea views and directly overlooking one of the swimming pools, communal areas, yet offering great privacy. HIGH RENTAL POTENTIAL! Situated in the newly built luxurious beachside development next to the Kempinski Hotel and the fashionable Laguna Village, between the internationally known Puerto Banús and Estepona called the New Golden Mile, with a boardwalk that will connect you to Estepona in a few minutes walk, where you will find all kind of amenities and leisure areas, and 5 minutes drive to the nearest Golf course. This privileged and quiet Urbanization offers illuminated tropical gardens and 2 outdoor swimming pools for adults and children, with leisure areas where you can find a heated indoor pool, Gym, Spa, covered paddle court with glass walls and indoor space for social activities as well as direct and exclusive access to the beach make the apartment an ideal solution for first residence as well as to enjoy a second holiday residence with unique landscape and fantastic rental potential. The access to the complex is controlled at all times by a security booth. Private parking and storage room included.

### **Property Features**

| Garden view          | Indoor pool           | Heated pool                  |
|----------------------|-----------------------|------------------------------|
| Gym                  | Fitted wardrobes      | Alarm                        |
| Excellent condition  | Central heating       | Air conditioning             |
| Close to town        | Close to schools      | Close to children playground |
| Close to sea / beach | Close to golf         | Beachside                    |
| Amenities near       | Sea view              | Pool view                    |
| Lift                 | Close to shops        | Marble floors                |
| SPA                  | Tennis / paddle court | Kitchen equipped             |
| Storage room         | Gated community       | Security entrance            |
| Security service 24h | Private terrace       |                              |