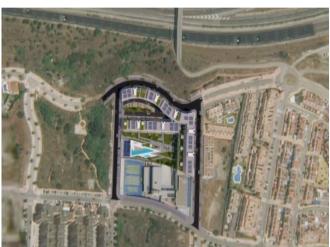

#### **Property Description**

The residencial complex Wellingtonia is located in the heart of Estepona town. This fantastic residence offers top quality 1,2,3 and 4 bedroom apartments with large private terraces. With a unique design the urbanisation boasts of large gardens, swimming pools, paddle tennis courts and an amplitude of amenities only a short walk away!