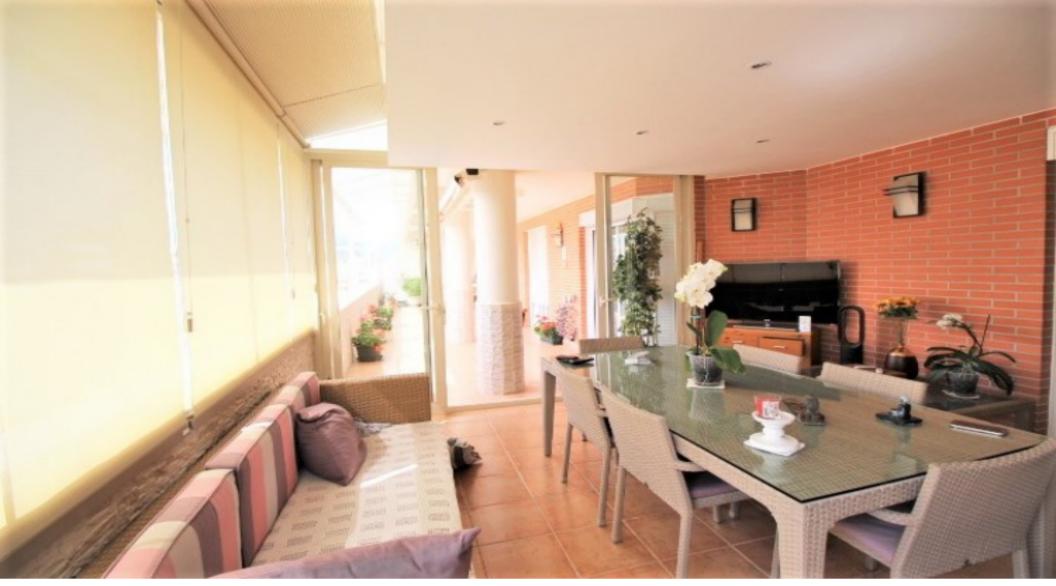

#### **Property Description**

Situated in the heart of Estepona along the Avenida Juan Carlos, this large penthouse apartment with an abundance of external space is ideal for those looking for Estepona and town living. Consisting of three bedrooms, one en-suite and second family bathroom the apartment is in immaculate condition throughout with it's current owners keeping the property in immaculate condition. The large lounge dining area leads to a further covered terrace to expand the living space while around 40 square meters of open terrace are accessible from the lounge and all three bedrooms. Nice views to the mountain and sun in the afternoon from the open terrace. Included in the price is one large underground parking space and one storage room. For those looking for a home in the centre look no further.

#### **Property Features**

| Garden view                  | Satellite TV        | Private terrace      |
|------------------------------|---------------------|----------------------|
| Pets allowed                 | Lift                | Internet - Wifi      |
| Glass Doors                  | Fitted wardrobes    | Electric blinds      |
| Covered terrace              | Excellent condition | Air conditioning     |
| Transport near               | Close to shops      | Close to sea / beach |
| Close to schools             | Close to port       | Close to golf        |
| Close to children playground | Amenities near      | Urban view           |
| Pool view                    | Mountain view       | Telephone            |
| Close to town                | Uncovered terrace   | Optional furniture   |
| Unfurnished                  | Storage room        | Utility room         |
| Gated community              | Video entrance      | Fully fitted kitchen |