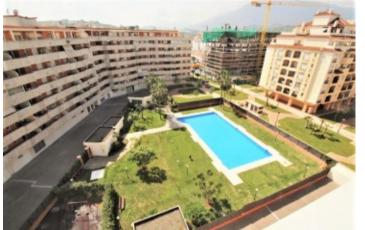

#### **Property Features**

| Garden view                  | Satellite TV        | Private terrace      |
|------------------------------|---------------------|----------------------|
| Pets allowed                 | Lift                | Internet - Wifi      |
| Glass Doors                  | Fitted wardrobes    | Electric blinds      |
| Covered terrace              | Excellent condition | Air conditioning     |
| Transport near               | Close to shops      | Close to sea / beach |
| Close to schools             | Close to port       | Close to golf        |
| Close to children playground | Amenities near      | Urban view           |
| Pool view                    | Mountain view       | Telephone            |
| Close to town                | Uncovered terrace   | Optional furniture   |
| Unfurnished                  | Storage room        | Utility room         |
| Gated community              | Video entrance      | Fully fitted kitchen |