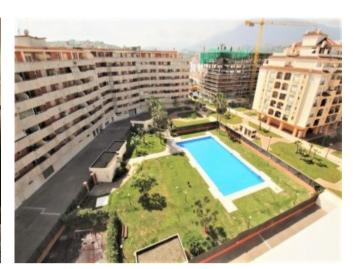

#### **Property Features**

| Garden view                  | Satellite TV        | Private terrace      |
|------------------------------|---------------------|----------------------|
| Pets allowed                 | Lift                | Internet - Wifi      |
| Glass Doors                  | Fitted wardrobes    | Electric blinds      |
| Covered terrace              | Excellent condition | Air conditioning     |
| Transport near               | Close to shops      | Close to sea / beach |
| Close to schools             | Close to port       | Close to golf        |
| Close to children playground | Amenities near      | Urban view           |
| Pool view                    | Mountain view       | Telephone            |
| Close to town                | Uncovered terrace   | Optional furniture   |
| Unfurnished                  | Storage room        | Utility room         |
| Gated community              | Video entrance      | Fully fitted kitchen |