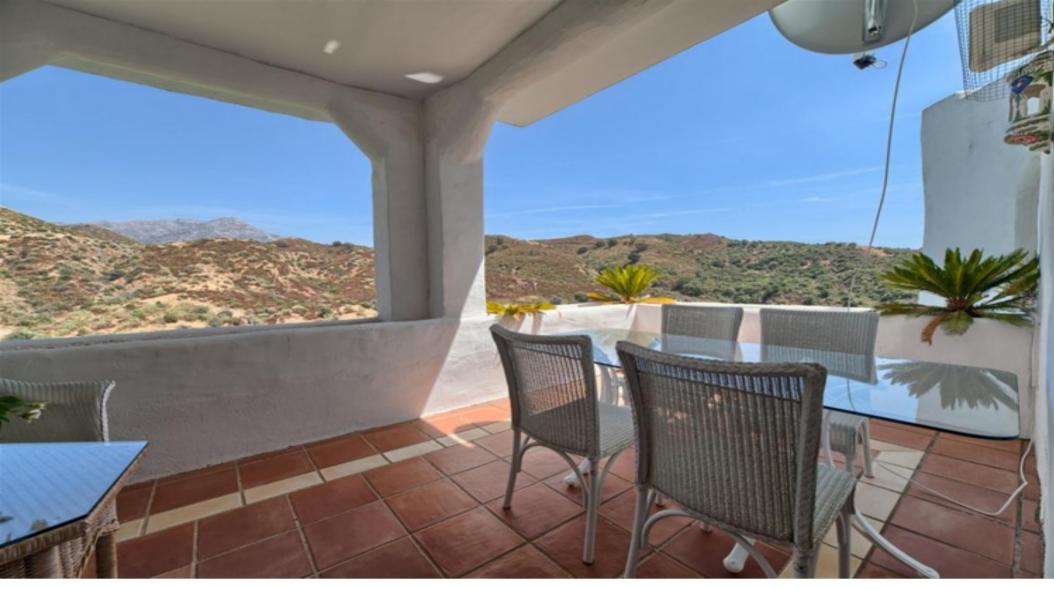

#### **Property Description**

Elegant ground floor apartment situated in Lomas de la Quinta, only a short drive to all amenities and town. The inside offers large living and dining area, fully fitted kitchen, laundry area, three bedrooms, one of which is a master bedroom and two more guest bedrooms and a bathroom each. Several terraces can be accessed directly from the inside. Other features of this apartment include a south facing position with great views across the golf course, mountains and sea. Enjoy the well kept community garden and pool as well as a garage space and storage room. Please ask us for more information.

#### **Property Features**

| Mountain view                  | Satellite TV         | Private terrace      |
|--------------------------------|----------------------|----------------------|
| Marble floors                  | Fitted wardrobes     | Fireplace            |
| Barbeque                       | Balcony              | Golf view            |
| Alarm                          | Air conditioning     | Close to town        |
| Close to shops                 | Close to sea / beach | Close to golf        |
| Amenities near                 | Sea view             | Fully fitted kitchen |
| Underfloor heating (bathrooms) | Kitchen equipped     | Storage room         |
| Gated community                | Optional furniture   |                      |