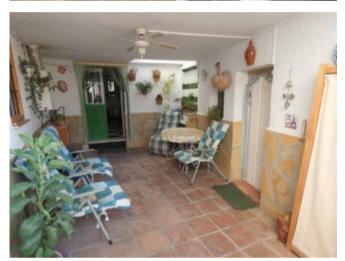

## **Property Description**

Centrally located 2 bedroom village house including separate guest accommodation. Central patio, storeroom and small roof terrace. Walking distance to all the village amenities.

#### **Property Features**

| Ceiling Fans              | Close to all Amenities    | Lounge Dining Area        |
|---------------------------|---------------------------|---------------------------|
| Patio                     | Sep. guest accommodation  | Storeroom                 |
| Walking Distance to Cafés | Walking distance to rest. | Walking distance to shops |