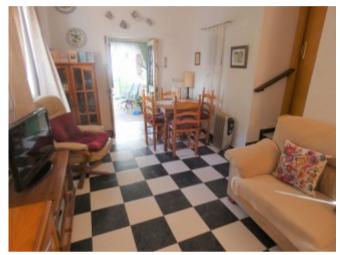

## **Property Description**

Centrally located 2 bedroom village house including separate guest accommodation. Central patio, storeroom and small roof terrace. Walking distance to all the village amenities.

#### **Property Features**

| Ceiling Fans              | Close to all Amenities    | Lounge Dining Area        |
|---------------------------|---------------------------|---------------------------|
| Patio                     | Sep. guest accommodation  | Storeroom                 |
| Walking Distance to Cafés | Walking distance to rest. | Walking distance to shops |