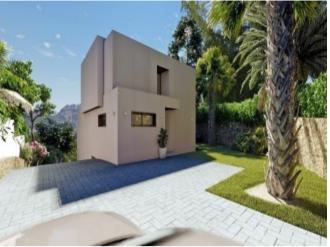

### **Property Description**

MODERN STYLE VILLA WITH BEAUTIFUL SEA VIEWS IN MORAIRA The house is a short drive from the center of Moraira and its beautiful beaches, as well as supermarkets, shops, bars, restaurants and entertainment areas. An exclusive design villa located in the so-called "pearl of the Mediterranean", one of the most exclusive areas of the entire Costa Blanca: sea and mountains, golf and water sports, hospitals and international schools, nature and leisure, all in an environment natural and without noise, with 300 days of sunshine a year and an average annual temperature of almost 20°C. One of the best choices for your vacation or permanent residence. The villa, which will be built with the highest quality materials, will have 3 floors: -Basement floor: it consists of a garage with capacity for 2 cars and a storage room. From this floor you can go up to the upper floors by means of an internal staircase. -Ground floor: it is distributed in entrance hall, modern kitchen and open to the spacious living-dining room which has access to the porch and the pool. Pantry, guest toilet, 1 bedroom and bathroom en suite. -Top floor: 3 bedrooms, one of them with bathroom en suite and another bathroom to share. Among the finishes, the following stand out: - Modern kitchen with island, open to the dining room, equipped with Bosch appliances or similar with direct access to the outdoor terrace and pool area. - Central air conditioning hot / cold through ducts. - Pre-installation of central heating throughout the house. - Pre-installation of alarm inside the house. - Aluminum exterior carpentry, with large windows with security glass with Climalit-type camera. Main entrance door with security lock. Exterior shutters in bedrooms and other rooms. - Suspended toilets and bathroom furniture. - Large pool, rectangular in shape, with pre-installation for air conditioning.