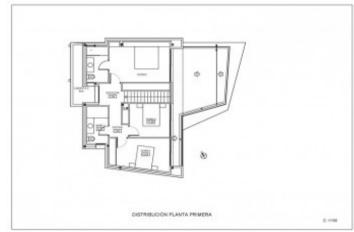

### **Property Description**

MODERN STYLE VILLA WITH BEAUTIFUL SEA VIEWS IN MORAIRA The house is a short drive from the center of Moraira and its beautiful beaches, as well as supermarkets, shops, bars, restaurants and entertainment areas. An exclusive design villa located in the so-called "pearl of the Mediterranean", one of the most exclusive areas of the entire Costa Blanca: sea and mountains, golf and water sports, hospitals and international schools, nature and leisure, all in an environment natural and without noise, with 300 days of sunshine a year and an average annual temperature of almost 20°C. One of the best choices for your vacation or permanent residence. The villa, which will be built with the highest quality materials, will have 3 floors: -Basement floor: it consists of a garage with capacity for 2 cars and a storage room. From this floor you can go up to the upper floors by means of an internal staircase. -Ground floor: it is distributed in entrance hall, modern kitchen and open to the spacious living-dining room which has access to the porch and the pool. Pantry, guest toilet, 1 bedroom and bathroom en suite. -Top floor: 3 bedrooms, one of them with bathroom en suite and another bathroom to share. Among the finishes, the following stand out: - Modern kitchen with island, open to the dining room, equipped with Bosch appliances or similar with direct access to the outdoor terrace and pool area. - Central air conditioning hot / cold through ducts. - Pre-installation of central heating throughout the house. - Pre-installation of alarm inside the house. - Aluminum exterior carpentry, with large windows with security glass with Climalit-type camera. Main entrance door with security lock. Exterior shutters in bedrooms and other rooms. - Suspended toilets and bathroom furniture. - Large pool, rectangular in shape, with pre-installation for air conditioning.