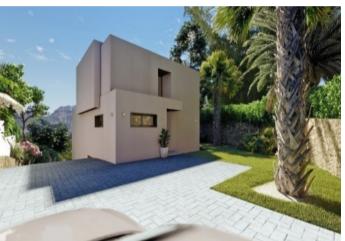

### **Property Description**

MODERN STYLE VILLA WITH BEAUTIFUL SEA VIEWS IN MORAIRA The house is a short drive from the center of Moraira and its beautiful beaches, as well as supermarkets, shops, bars, restaurants and entertainment areas. An exclusive design villa located in the so-called "pearl of the Mediterranean", one of the most exclusive areas of the entire Costa Blanca: sea and mountains, golf and water sports, hospitals and international schools, nature and leisure, all in an environment natural and without noise, with 300 days of sunshine a year and an average annual temperature of almost 20°C. One of the best choices for your vacation or permanent residence. The villa, which will be built with the highest quality materials, will have 3 floors: -Basement floor: it consists of a garage with capacity for 2 cars and a storage room. From this floor you can go up to the upper floors by means of an internal staircase. -Ground floor: it is distributed in entrance hall, modern kitchen and open to the spacious living-dining room which has access to the porch and the pool. Pantry, guest toilet, 1 bedroom and bathroom en suite. -Top floor: 3 bedrooms, one of them with bathroom en suite and another bathroom to share. Among the finishes, the following stand out: - Modern kitchen with island, open to the dining room, equipped with Bosch appliances or similar with direct access to the outdoor terrace and pool area. - Central air conditioning hot / cold through ducts. - Pre-installation of central heating throughout the house. - Pre-installation of alarm inside the house. - Aluminum exterior carpentry, with large windows with security glass with Climalit-type camera. Main entrance door with security lock. Exterior shutters in bedrooms and other rooms. - Suspended toilets and bathroom furniture. - Large pool, rectangular in shape, with pre-installation for air conditioning.