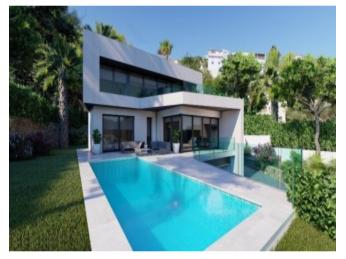

### **Property Description**

MODERN STYLE VILLA WITH BEAUTIFUL SEA VIEWS IN MORAIRA The house is a short drive from the center of Moraira and its beautiful beaches, as well as supermarkets, shops, bars, restaurants and entertainment areas. An exclusive design villa located in the so-called "pearl of the Mediterranean", one of the most exclusive areas of the entire Costa Blanca: sea and mountains, golf and water sports, hospitals and international schools, nature and leisure, all in an environment natural and without noise, with 300 days of sunshine a year and an average annual temperature of almost 20°C. One of the best choices for your vacation or permanent residence. The villa, which will be built with the highest quality materials, will have 3 floors: -Basement floor: it consists of a garage with capacity for 2 cars and a storage room. From this floor you can go up to the upper floors by means of an internal staircase. -Ground floor: it is distributed in entrance hall, modern kitchen and open to the spacious living-dining room which has access to the porch and the pool. Pantry, guest toilet, 1 bedroom and bathroom en suite. -Top floor: 3 bedrooms, one of them with bathroom en suite and another bathroom to share. Among the finishes, the following stand out: - Modern kitchen with island, open to the dining room, equipped with Bosch appliances or similar with direct access to the outdoor terrace and pool area. - Central air conditioning hot / cold through ducts. - Pre-installation of central heating throughout the house. - Pre-installation of alarm inside the house. - Aluminum exterior carpentry, with large windows with security glass with Climalit-type camera. Main entrance door with security lock. Exterior shutters in bedrooms and other rooms. - Suspended toilets and bathroom furniture. - Large pool, rectangular in shape, with pre-installation for air conditioning.