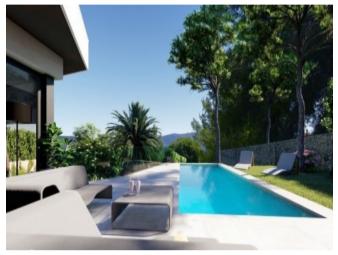

### **Property Description**

MODERN STYLE VILLA WITH BEAUTIFUL SEA VIEWS IN MORAIRA The house is a short drive from the center of Moraira and its beautiful beaches, as well as supermarkets, shops, bars, restaurants and entertainment areas. An exclusive design villa located in the so-called "pearl of the Mediterranean", one of the most exclusive areas of the entire Costa Blanca: sea and mountains, golf and water sports, hospitals and international schools, nature and leisure, all in an environment natural and without noise, with 300 days of sunshine a year and an average annual temperature of almost 20°C. One of the best choices for your vacation or permanent residence. The villa, which will be built with the highest quality materials, will have 3 floors: -Basement floor: it consists of a garage with capacity for 2 cars and a storage room. From this floor you can go up to the upper floors by means of an internal staircase. -Ground floor: it is distributed in entrance hall, modern kitchen and open to the spacious living-dining room which has access to the porch and the pool. Pantry, guest toilet, 1 bedroom and bathroom en suite. -Top floor: 3 bedrooms, one of them with bathroom en suite and another bathroom to share. Among the finishes, the following stand out: - Modern kitchen with island, open to the dining room, equipped with Bosch appliances or similar with direct access to the outdoor terrace and pool area. - Central air conditioning hot / cold through ducts. - Pre-installation of central heating throughout the house. - Pre-installation of alarm inside the house. - Aluminum exterior carpentry, with large windows with security glass with Climalit-type camera. Main entrance door with security lock. Exterior shutters in bedrooms and other rooms. - Suspended toilets and bathroom furniture. - Large pool, rectangular in shape, with pre-installation for air conditioning.