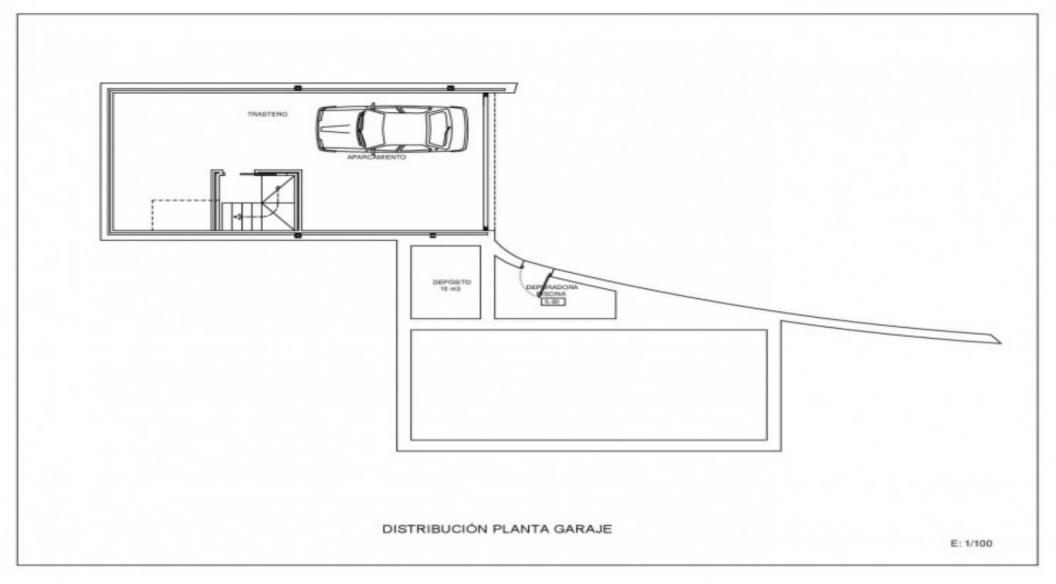

### **Property Description**

MODERN STYLE VILLA WITH BEAUTIFUL SEA VIEWS IN MORAIRA The house is a short drive from the center of Moraira and its beautiful beaches, as well as supermarkets, shops, bars, restaurants and entertainment areas. An exclusive design villa located in the so-called "pearl of the Mediterranean", one of the most exclusive areas of the entire Costa Blanca: sea and mountains, golf and water sports, hospitals and international schools, nature and leisure, all in an environment natural and without noise, with 300 days of sunshine a year and an average annual temperature of almost 20°C. One of the best choices for your vacation or permanent residence. The villa, which will be built with the highest quality materials, will have 3 floors: -Basement floor: it consists of a garage with capacity for 2 cars and a storage room. From this floor you can go up to the upper floors by means of an internal staircase. -Ground floor: it is distributed in entrance hall, modern kitchen and open to the spacious living-dining room which has access to the porch and the pool. Pantry, guest toilet, 1 bedroom and bathroom en suite. -Top floor: 3 bedrooms, one of them with bathroom en suite and another bathroom to share. Among the finishes, the following stand out: - Modern kitchen with island, open to the dining room, equipped with Bosch appliances or similar with direct access to the outdoor terrace and pool area. - Central air conditioning hot / cold through ducts. - Pre-installation of central heating throughout the house. - Pre-installation of alarm inside the house. - Aluminum exterior carpentry, with large windows with security glass with Climalit-type camera. Main entrance door with security lock. Exterior shutters in bedrooms and other rooms. - Suspended toilets and bathroom furniture. - Large pool, rectangular in shape, with pre-installation for air conditioning.