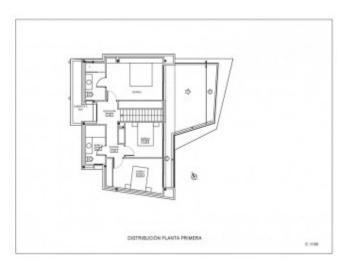

### **Property Description**

MODERN STYLE VILLA WITH BEAUTIFUL SEA VIEWS IN MORAIRA The house is a short drive from the center of Moraira and its beautiful beaches, as well as supermarkets, shops, bars, restaurants and entertainment areas. An exclusive design villa located in the so-called "pearl of the Mediterranean", one of the most exclusive areas of the entire Costa Blanca: sea and mountains, golf and water sports, hospitals and international schools, nature and leisure, all in an environment natural and without noise, with 300 days of sunshine a year and an average annual temperature of almost 20°C. One of the best choices for your vacation or permanent residence. The villa, which will be built with the highest quality materials, will have 3 floors: -Basement floor: it consists of a garage with capacity for 2 cars and a storage room. From this floor you can go up to the upper floors by means of an internal staircase. -Ground floor: it is distributed in entrance hall, modern kitchen and open to the spacious living-dining room which has access to the porch and the pool. Pantry, guest toilet, 1 bedroom and bathroom en suite. -Top floor: 3 bedrooms, one of them with bathroom en suite and another bathroom to share. Among the finishes, the following stand out: - Modern kitchen with island, open to the dining room, equipped with Bosch appliances or similar with direct access to the outdoor terrace and pool area. - Central air conditioning hot / cold through ducts. - Pre-installation of central heating throughout the house. - Pre-installation of alarm inside the house. - Aluminum exterior carpentry, with large windows with security glass with Climalit-type camera. Main entrance door with security lock. Exterior shutters in bedrooms and other rooms. - Suspended toilets and bathroom furniture. - Large pool, rectangular in shape, with pre-installation for air conditioning.