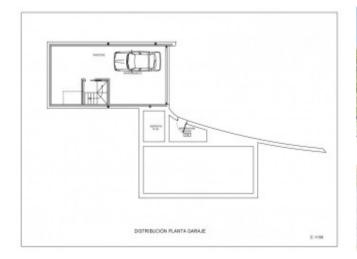

### **Property Description**

MODERN STYLE VILLA WITH BEAUTIFUL SEA VIEWS IN MORAIRA The house is a short drive from the center of Moraira and its beautiful beaches, as well as supermarkets, shops, bars, restaurants and entertainment areas. An exclusive design villa located in the so-called "pearl of the Mediterranean", one of the most exclusive areas of the entire Costa Blanca: sea and mountains, golf and water sports, hospitals and international schools, nature and leisure, all in an environment natural and without noise, with 300 days of sunshine a year and an average annual temperature of almost 20°C. One of the best choices for your vacation or permanent residence. The villa, which will be built with the highest quality materials, will have 3 floors: -Basement floor: it consists of a garage with capacity for 2 cars and a storage room. From this floor you can go up to the upper floors by means of an internal staircase. -Ground floor: it is distributed in entrance hall, modern kitchen and open to the spacious living-dining room which has access to the porch and the pool. Pantry, guest toilet, 1 bedroom and bathroom en suite. -Top floor: 3 bedrooms, one of them with bathroom en suite and another bathroom to share. Among the finishes, the following stand out: - Modern kitchen with island, open to the dining room, equipped with Bosch appliances or similar with direct access to the outdoor terrace and pool area. - Central air conditioning hot / cold through ducts. - Pre-installation of central heating throughout the house. - Pre-installation of alarm inside the house. - Aluminum exterior carpentry, with large windows with security glass with Climalit-type camera. Main entrance door with security lock. Exterior shutters in bedrooms and other rooms. - Suspended toilets and bathroom furniture. - Large pool, rectangular in shape, with pre-installation for air conditioning.