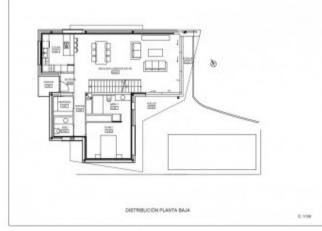

### **Property Description**

MODERN STYLE VILLA WITH BEAUTIFUL SEA VIEWS IN MORAIRA The house is a short drive from the center of Moraira and its beautiful beaches, as well as supermarkets, shops, bars, restaurants and entertainment areas. An exclusive design villa located in the so-called "pearl of the Mediterranean", one of the most exclusive areas of the entire Costa Blanca: sea and mountains, golf and water sports, hospitals and international schools, nature and leisure, all in an environment natural and without noise, with 300 days of sunshine a year and an average annual temperature of almost 20°C. One of the best choices for your vacation or permanent residence. The villa, which will be built with the highest quality materials, will have 3 floors: -Basement floor: it consists of a garage with capacity for 2 cars and a storage room. From this floor you can go up to the upper floors by means of an internal staircase. -Ground floor: it is distributed in entrance hall, modern kitchen and open to the spacious living-dining room which has access to the porch and the pool. Pantry, guest toilet, 1 bedroom and bathroom en suite. -Top floor: 3 bedrooms, one of them with bathroom en suite and another bathroom to share. Among the finishes, the following stand out: - Modern kitchen with island, open to the dining room, equipped with Bosch appliances or similar with direct access to the outdoor terrace and pool area. - Central air conditioning hot / cold through ducts. - Pre-installation of central heating throughout the house. - Pre-installation of alarm inside the house. - Aluminum exterior carpentry, with large windows with security glass with Climalit-type camera. Main entrance door with security lock. Exterior shutters in bedrooms and other rooms. - Suspended toilets and bathroom furniture. - Large pool, rectangular in shape, with pre-installation for air conditioning.