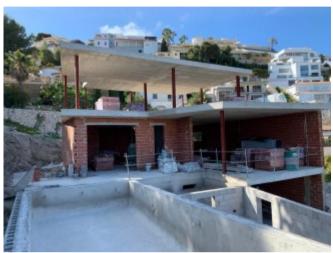

### **Property Description**

MODERN STYLE VILLA WITH BEAUTIFUL SEA VIEWS IN MORAIRA The house is a short drive from the center of Moraira and its beautiful beaches, as well as supermarkets, shops, bars, restaurants and entertainment areas. An exclusive design villa located in the so-called "pearl of the Mediterranean", one of the most exclusive areas of the entire Costa Blanca: sea and mountains, golf and water sports, hospitals and international schools, nature and leisure, all in an environment natural and without noise, with 300 days of sunshine a year and an average annual temperature of almost 20°C. One of the best choices for your vacation or permanent residence. The villa, which will be built with the highest quality materials, will have 3 floors: -Basement floor: it consists of a garage with capacity for 2 cars and a storage room. From this floor you can go up to the upper floors by means of an internal staircase. -Ground floor: it is distributed in entrance hall, modern kitchen and open to the spacious living-dining room which has access to the porch and the pool. Pantry, guest toilet, 1 bedroom and bathroom en suite. -Top floor: 3 bedrooms, one of them with bathroom en suite and another bathroom to share. Among the finishes, the following stand out: - Modern kitchen with island, open to the dining room, equipped with Bosch appliances or similar with direct access to the outdoor terrace and pool area. - Central air conditioning hot / cold through ducts. - Pre-installation of central heating throughout the house. - Pre-installation of alarm inside the house. - Aluminum exterior carpentry, with large windows with security glass with Climalit-type camera. Main entrance door with security lock. Exterior shutters in bedrooms and other rooms. - Suspended toilets and bathroom furniture. - Large pool, rectangular in shape, with pre-installation for air conditioning.