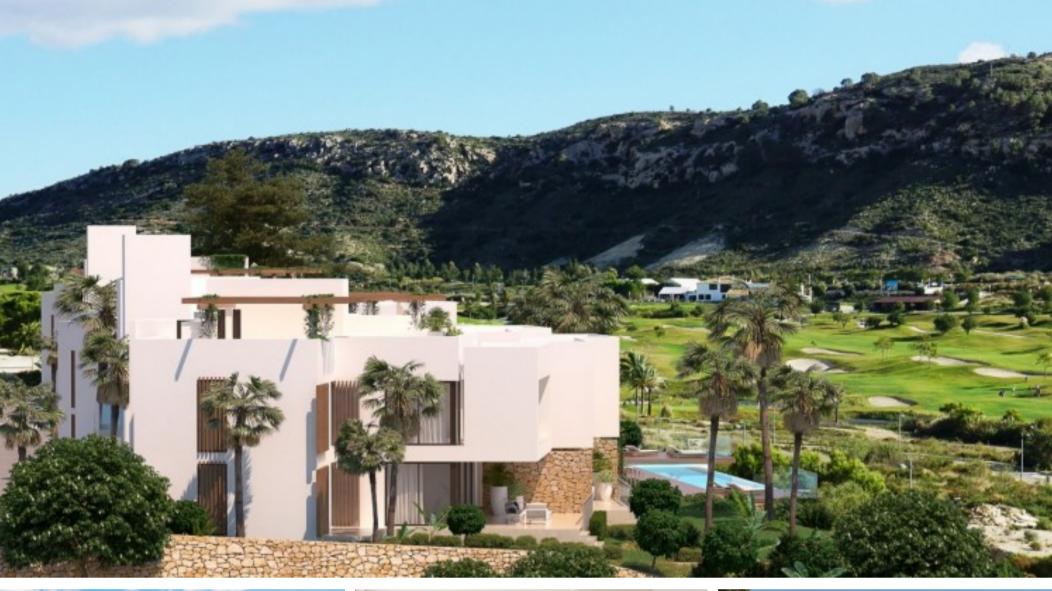

### **Property Description**

GROUND FLOOR BUNGALOW WITH PRIVATE GARDEN IN CAMPO GOLF FONT DEL LLOP Ground floor apartments with private garden, outdoor parking space, community pool and large common green areas. Homes aimed at the best orientation, pursuing the best views of the Font del Llop golf course. They have large windows that are properly oriented and protected, allowing the sun to warm in winter and illuminate the interior of the homes. Strategic carpentry openings provide cross ventilation from facades and interior patios. An environment heavily vegetated by native species that, with the consequent saving of water, will protect the bioclimatism, since its vegetal mass renews the air, generates cross ventilation and absorbs CO2 emissions. All homes are designed and equipped to meet high performance in terms of energy efficiency. Font del Llop is strategically located in the heart of the Province of Alicante. It is located 10 minutes from Alicante-Elche international airport. The closest train station is located in Alicante, 15 minutes from the golf course. In addition, a modern road network that connects it with the main cities of Spain. Font del Llop Golf Resort is located 20 minutes from the wonderful unspoilt beaches of the Mediterranean Sea. Therefore, the temperature is perfect (18° on average) for playing golf and practicing other outdoor sports, having 300 days of sunshine a year. The golf course also has 25 km of free terrain for hiking and mountain biking.