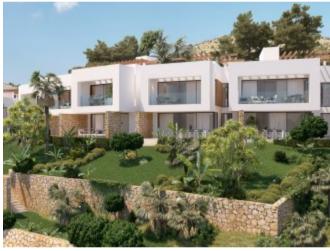

### **Property Description**

GROUND FLOOR BUNGALOW WITH PRIVATE GARDEN IN CAMPO GOLF FONT DEL LLOP Ground floor apartments with private garden, outdoor parking space, community pool and large common green areas. Homes aimed at the best orientation, pursuing the best views of the Font del Llop golf course. They have large windows that are properly oriented and protected, allowing the sun to warm in winter and illuminate the interior of the homes. Strategic carpentry openings provide cross ventilation from facades and interior patios. An environment heavily vegetated by native species that, with the consequent saving of water, will protect the bioclimatism, since its vegetal mass renews the air, generates cross ventilation and absorbs CO2 emissions. All homes are designed and equipped to meet high performance in terms of energy efficiency. Font del Llop is strategically located in the heart of the Province of Alicante. It is located 10 minutes from Alicante-Elche international airport. The closest train station is located in Alicante, 15 minutes from the golf course. In addition, a modern road network that connects it with the main cities of Spain. Font del Llop Golf Resort is located 20 minutes from the wonderful unspoilt beaches of the Mediterranean Sea. Therefore, the temperature is perfect (18° on average) for playing golf and practicing other outdoor sports, having 300 days of sunshine a year. The golf course also has 25 km of free terrain for hiking and mountain biking.