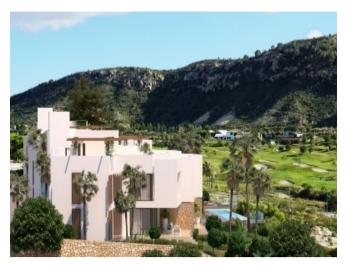

### **Property Description**

GROUND FLOOR BUNGALOW WITH PRIVATE GARDEN IN CAMPO GOLF FONT DEL LLOP Ground floor apartments with private garden, outdoor parking space, community pool and large common green areas. Homes aimed at the best orientation, pursuing the best views of the Font del Llop golf course. They have large windows that are properly oriented and protected, allowing the sun to warm in winter and illuminate the interior of the homes. Strategic carpentry openings provide cross ventilation from facades and interior patios. An environment heavily vegetated by native species that, with the consequent saving of water, will protect the bioclimatism, since its vegetal mass renews the air, generates cross ventilation and absorbs CO2 emissions. All homes are designed and equipped to meet high performance in terms of energy efficiency. Font del Llop is strategically located in the heart of the Province of Alicante. It is located 10 minutes from Alicante-Elche international airport. The closest train station is located in Alicante, 15 minutes from the golf course. In addition, a modern road network that connects it with the main cities of Spain. Font del Llop Golf Resort is located 20 minutes from the wonderful unspoilt beaches of the Mediterranean Sea. Therefore, the temperature is perfect (18° on average) for playing golf and practicing other outdoor sports, having 300 days of sunshine a year. The golf course also has 25 km of free terrain for hiking and mountain biking.