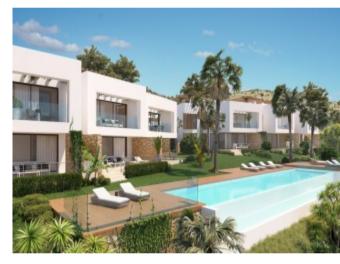

### **Property Description**

GROUND FLOOR BUNGALOW WITH PRIVATE GARDEN IN CAMPO GOLF FONT DEL LLOP Ground floor apartments with private garden, outdoor parking space, community pool and large common green areas. Homes aimed at the best orientation, pursuing the best views of the Font del Llop golf course. They have large windows that are properly oriented and protected, allowing the sun to warm in winter and illuminate the interior of the homes. Strategic carpentry openings provide cross ventilation from facades and interior patios. An environment heavily vegetated by native species that, with the consequent saving of water, will protect the bioclimatism, since its vegetal mass renews the air, generates cross ventilation and absorbs CO2 emissions. All homes are designed and equipped to meet high performance in terms of energy efficiency. Font del Llop is strategically located in the heart of the Province of Alicante. It is located 10 minutes from Alicante-Elche international airport. The closest train station is located in Alicante, 15 minutes from the golf course. In addition, a modern road network that connects it with the main cities of Spain. Font del Llop Golf Resort is located 20 minutes from the wonderful unspoilt beaches of the Mediterranean Sea. Therefore, the temperature is perfect (18° on average) for playing golf and practicing other outdoor sports, having 300 days of sunshine a year. The golf course also has 25 km of free terrain for hiking and mountain biking.