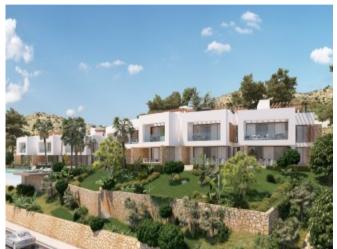

### **Property Description**

GROUND FLOOR BUNGALOW WITH PRIVATE GARDEN IN CAMPO GOLF FONT DEL LLOP Ground floor apartments with private garden, outdoor parking space, community pool and large common green areas. Homes aimed at the best orientation, pursuing the best views of the Font del Llop golf course. They have large windows that are properly oriented and protected, allowing the sun to warm in winter and illuminate the interior of the homes. Strategic carpentry openings provide cross ventilation from facades and interior patios. An environment heavily vegetated by native species that, with the consequent saving of water, will protect the bioclimatism, since its vegetal mass renews the air, generates cross ventilation and absorbs CO2 emissions. All homes are designed and equipped to meet high performance in terms of energy efficiency. Font del Llop is strategically located in the heart of the Province of Alicante. It is located 10 minutes from Alicante-Elche international airport. The closest train station is located in Alicante, 15 minutes from the golf course. In addition, a modern road network that connects it with the main cities of Spain. Font del Llop Golf Resort is located 20 minutes from the wonderful unspoilt beaches of the Mediterranean Sea. Therefore, the temperature is perfect (18° on average) for playing golf and practicing other outdoor sports, having 300 days of sunshine a year. The golf course also has 25 km of free terrain for hiking and mountain biking.