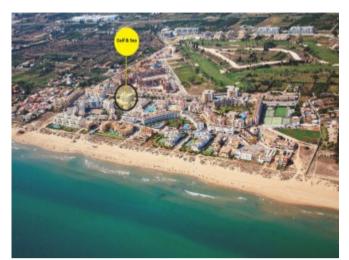

### **Property Description**

Complex located in an unbeatable location a few meters from the sea and the Oliva Nova Golf course: Golf and Sea all in one. It consists of apartment buildings in large fenced areas, with communal swimming pools and parking areas with storage rooms. Built with quality materials, the houses have large terraces, from the ground floor to the third and the penthouses have a private solarium. All this surrounded by all the necessary services to enjoy your holidays or to live all year round. Delivery in March 2022.