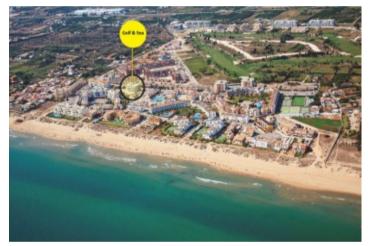

### **Property Description**

Complex located in an unbeatable location a few meters from the sea and the Oliva Nova Golf course: Golf and Sea all in one. It consists of apartment buildings in large fenced areas, with communal swimming pools and parking areas with storage rooms. Built with quality materials, the houses have large terraces, from the ground floor to the third and the penthouses have a private solarium. All this surrounded by all the necessary services to enjoy your holidays or to live all year round. Delivery in March 2022.