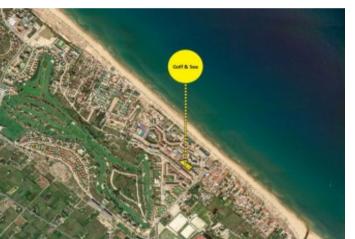

### **Property Description**

Complex located in an unbeatable location a few meters from the sea and the Oliva Nova Golf course: Golf and Sea all in one. It consists of apartment buildings in large fenced areas, with communal swimming pools and parking areas with storage rooms. Built with quality materials, the houses have large terraces, from the ground floor to the third and the penthouses have a private solarium. All this surrounded by all the necessary services to enjoy your holidays or to live all year round. Delivery in March 2022.