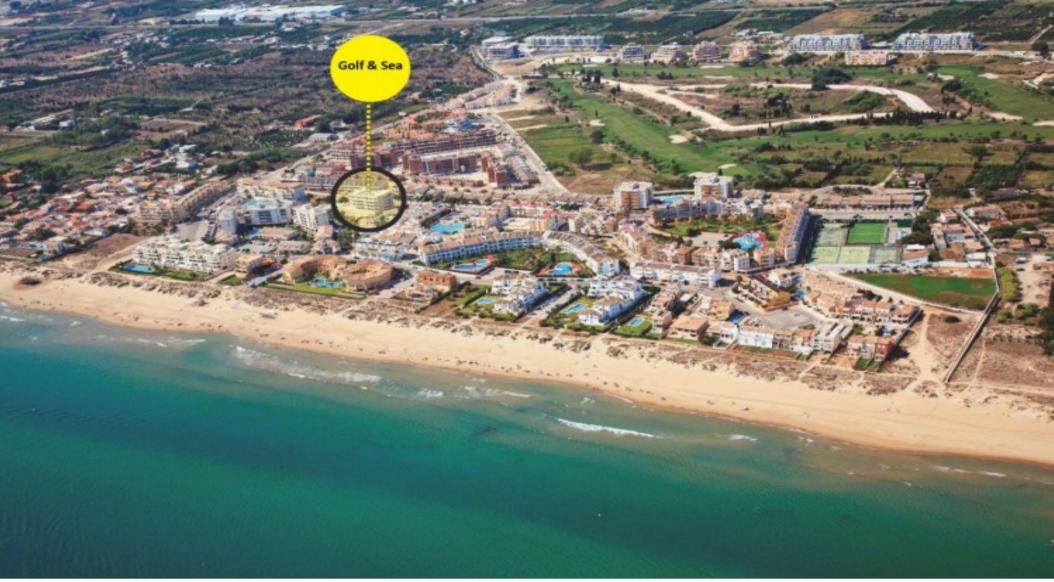

### **Property Description**

Complex located in an unbeatable location a few meters from the sea and the Oliva Nova Golf course: Golf and Sea all in one. It consists of apartment buildings in large fenced areas, with communal swimming pools and parking areas with storage rooms. Built with quality materials, the houses have large terraces, from the ground floor to the third and the penthouses have a private solarium. All this surrounded by all the necessary services to enjoy your holidays or to live all year round. Delivery in March 2022.