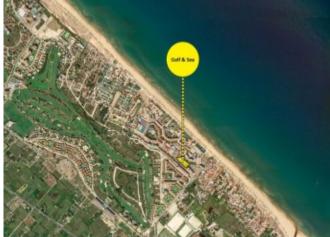

### **Property Description**

Complex located in an unbeatable location a few meters from the sea and the Oliva Nova Golf course: Golf and Sea all in one. It consists of apartment buildings in large fenced areas, with communal swimming pools and parking areas with storage rooms. Built with quality materials, the houses have large terraces, from the ground floor to the third and the penthouses have a private solarium. All this surrounded by all the necessary services to enjoy your holidays or to live all year round. Delivery in March 2022.