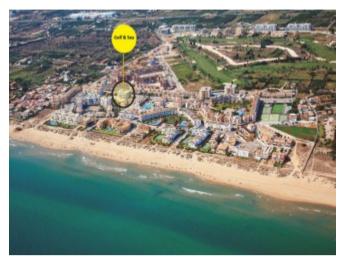

### **Property Description**

Complex located in an unbeatable location a few meters from the sea and the Oliva Nova Golf course: Golf and Sea all in one. It consists of apartment buildings in large fenced areas, with communal swimming pools and parking areas with storage rooms. Built with quality materials, the houses have large terraces, from the ground floor to the third and the penthouses have a private solarium. All this surrounded by all the necessary services to enjoy your holidays or to live all year round. Delivery in March 2022.