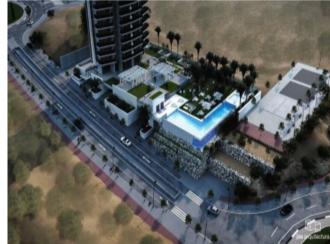

### **Property Description**

NEW CONSTRUCTION APARTMENTS 300m FROM PONIENTE BEACH OF BENIDORM !!! Tower designed as a unique building, with a marked personality and easily recognizable, while preserving all the functional, constructive and use requirements to make its spaces the desired place to live. A balanced design of straight lines, combined with an enveloping curve, which gives it a unique slenderness and an attractive figure easy to recognize from a distance. At the same time, the interior spaces have been designed efficiently and favor the arrangement of the interior design elements chosen by their future owners. It is a new construction development with 76 unique homes distributed over the 22 floors of an avant-garde design building on Benidorm's Poniente Beach. It consists of 1,2 and 3 bedroom homes and 2 exclusive penthouses with private solarium. Delivery Date: End of 2022