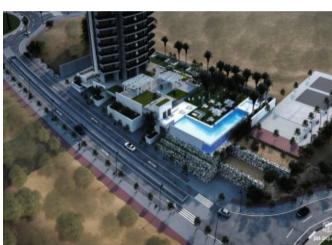

### **Property Description**

NEW CONSTRUCTION APARTMENTS 300m FROM PONIENTE BEACH OF BENIDORM !!! Tower designed as a unique building, with a marked personality and easily recognizable, while preserving all the functional, constructive and use requirements to make its spaces the desired place to live. A balanced design of straight lines, combined with an enveloping curve, which gives it a unique slenderness and an attractive figure easy to recognize from a distance. At the same time, the interior spaces have been designed efficiently and favor the arrangement of the interior design elements chosen by their future owners. It is a new construction development with 76 unique homes distributed over the 22 floors of an avant-garde design building on Benidorm's Poniente Beach. It consists of 1,2 and 3 bedroom homes and 2 exclusive penthouses with private solarium. Delivery Date: End of 2022