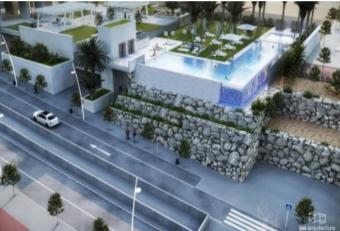

## **Property Description**

NEW CONSTRUCTION APARTMENTS 300m FROM PONIENTE BEACH OF BENIDORM !!! Tower designed as a unique building, with a marked personality and easily recognizable, while preserving all the functional, constructive and use requirements to make its spaces the desired place to live. A balanced design of straight lines, combined with an enveloping curve, which gives it a unique slenderness and an attractive figure easy to recognize from a distance. At the same time, the interior spaces have been designed efficiently and favor the arrangement of the interior design elements chosen by their future owners. It is a new construction development with 76 unique homes distributed over the 22 floors of an avant-garde design building on Benidorm's Poniente Beach. It consists of 1,2 and 3 bedroom homes and 2 exclusive penthouses with private solarium. Delivery Date: End of 2022

### **Property Features**

| Elevator       | Terrace     | Wardrobes cupboard |
|----------------|-------------|--------------------|
| Community Pool | Residencial |                    |