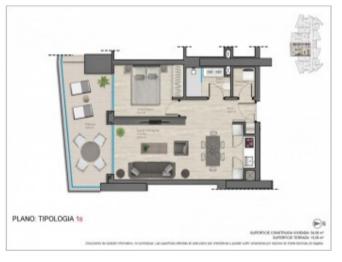

#### **Attributes**

| Status    | Land Area |
|-----------|-----------|
| Available | 54m2      |