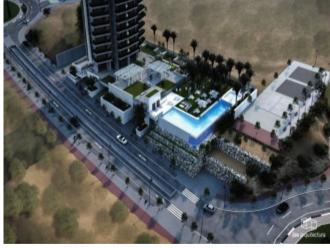

## **Property Description**

NEW CONSTRUCTION APARTMENTS 300m FROM PONIENTE BEACH OF BENIDORM !!! Tower designed as a unique building, with a marked personality and easily recognizable, while preserving all the functional, constructive and use requirements to make its spaces the desired place to live. A balanced design of straight lines, combined with an enveloping curve, which gives it a unique slenderness and an attractive figure easy to recognize from a distance. At the same time, the interior spaces have been designed efficiently and favor the arrangement of the interior design elements chosen by their future owners. It is a new construction development with 76 unique homes distributed over the 22 floors of an avant-garde design building on Benidorm's Poniente Beach. It consists of 1,2 and 3 bedroom homes and 2 exclusive penthouses with private solarium. Delivery Date: End of 2022