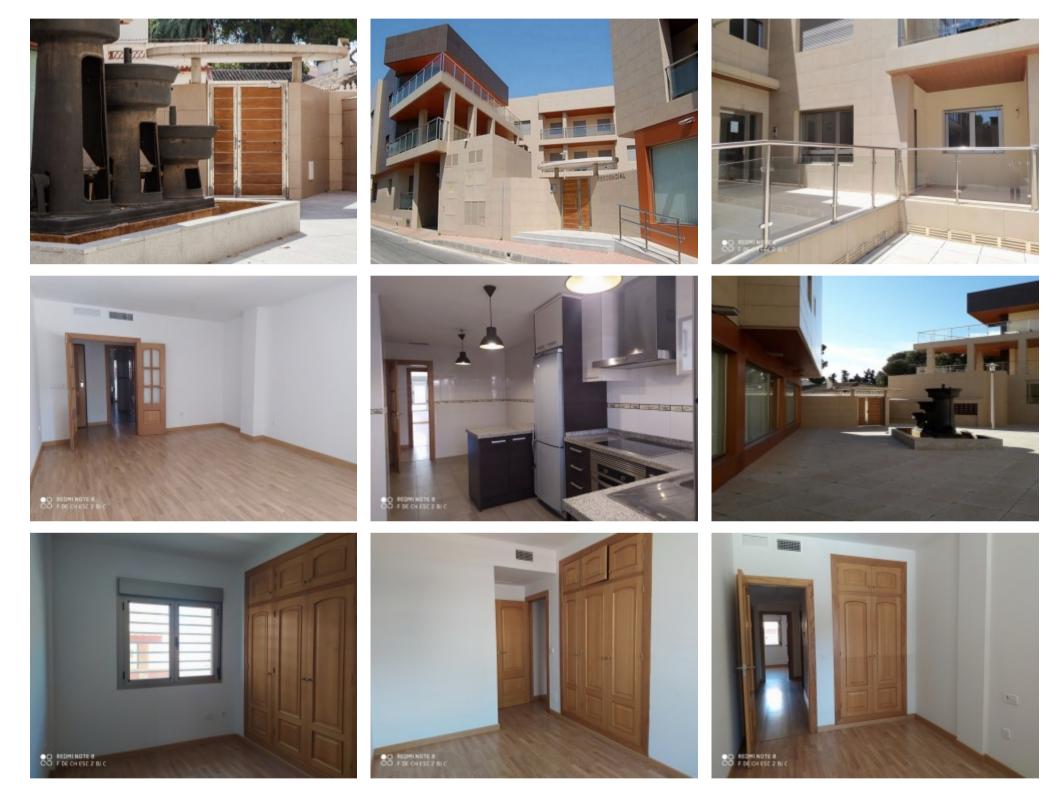

#### **Property Description**

Exclusive residential in San Pedro del Pinatar, which is magnificently located just 10 minutes from the beach, the Town Hall and on the road that leads to the famous Lo Pagán curve. Included in the price: Automatic video door entry kit  $\cdot$  Air conditioner  $\cdot$  Appliances: extractor hood, oven, refrigerator, ceramic hob Optional parking spaces in the basement. San Pedro del Pinatar is a municipality on the Murcian coast that is located on the Mar Menor and is connected to the entire country through the AP-7. and 45 minutes from the main European capitals by Alicante airport. San Pedro del Pinatar has everything to live comfortably: the calm of the port and the sea, the healthy embrace of La Laguna, the proximity to all services and the joy of the Lo Pagán curve.

#### Attributes

| <b>Status</b><br>Available |                | Land Area<br>130m2 |
|----------------------------|----------------|--------------------|
| Property Features          |                |                    |
| Elevator                   | Terrace        | Wardrobes cupboard |
| Armored Door               | Residencial    | Appliances         |
| Air-Conditioning           | Kitchen Indep. | porch              |