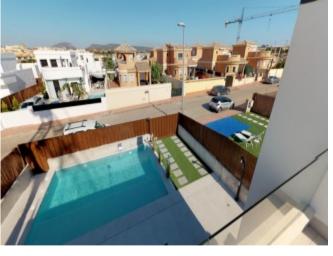

### **Property Description**

NEW RELEASE ONE LEVEL VILLAS WITH PRIVATE POOL AT SUCINA New design one level villas — modern style with 3 bedroom (master ensuite) and 2 bathrooms, set in a residential area in the heart of Sucina town. Residential will have 12 individual properties each with their own private pool just 15 minutes from the beaches. VILLAS TO LIVE IN ... These off plan villas are set on one level and comprise of ... A large spacious open plan lounge with dining area, separate utility / storage room, kitchen with breakfast bar — fitted with modern design wall and base units equipped with Hob, oven and extractor fan. At the entrance of the villa a feature BBQ will be placed. The 3 double bedrooms are located towards the rear of the villa with the master bedroom having ensuite facilities. Each bedroom will have fitted wardrobes with access to the second bathroom. Outside the property ... Big Plots with a generous garden with a drive leading to the parking area with a large private swimming pool. Easy access to the solarium — stairs to the roof solarium are located to the side of the villa. The properties also come with pre-installed air-con and pre-installation for satellite TV. This 'exclusive' development of private homes is situated in a residential area — close to all amenities, walkable to park areas, the main town centre (8 minute walk) with a host of bars, shops and restaurants. The Mar Menor and all the facilities it has to offer is just a short 15 minute drive away, there are many golf courses near by and the new Murcia International Airport at Corvera is just 25 minutes away. Show House is now available for viewing so why don't you pay a visit to this wonderful new construction development.