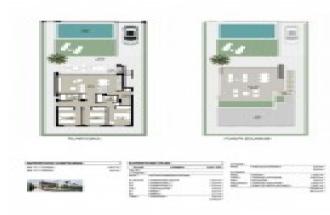

#### **Attributes**

| Status    | Land Area |
|-----------|-----------|
| Available | 105m2     |