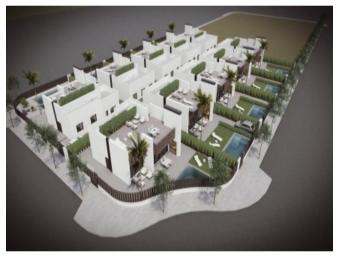

### **Property Description**

NEW RELEASE ONE LEVEL VILLAS WITH PRIVATE POOL AT SUCINA New design one level villas — modern style with 3 bedroom (master ensuite) and 2 bathrooms, set in a residential area in the heart of Sucina town. Residential will have 12 individual properties each with their own private pool just 15 minutes from the beaches. VILLAS TO LIVE IN ... These off plan villas are set on one level and comprise of ... A large spacious open plan lounge with dining area, separate utility / storage room, kitchen with breakfast bar — fitted with modern design wall and base units equipped with Hob, oven and extractor fan. At the entrance of the villa a feature BBQ will be placed. The 3 double bedrooms are located towards the rear of the villa with the master bedroom having ensuite facilities. Each bedroom will have fitted wardrobes with access to the second bathroom. Outside the property ... Big Plots with a generous garden with a drive leading to the parking area with a large private swimming pool. Easy access to the solarium — stairs to the roof solarium are located to the side of the villa. The properties also come with pre-installed air-con and pre-installation for satellite TV. This 'exclusive' development of private homes is situated in a residential area — close to all amenities, walkable to park areas, the main town centre (8 minute walk) with a host of bars, shops and restaurants. The Mar Menor and all the facilities it has to offer is just a short 15 minute drive away, there are many golf courses near by and the new Murcia International Airport at Corvera is just 25 minutes away. Show House is now available for viewing so why don't you pay a visit to this wonderful new construction development.