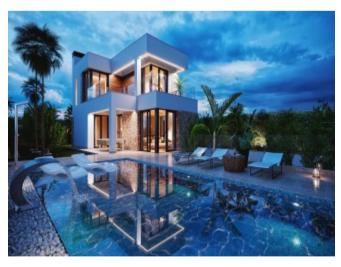

#### **Property Description**

Luxury New Construction villas composed of 11 detached Villas in Finestrat, Costa Blanca. Located in Sierra Cortina, a quiet area surrounded by open countryside, with distance views to the mountains and the Mediterranean Sea. The complex is close to golf courses, marinas, luxury hotels, spa and services. Benidorm and its glorious beaches are only 5-minutes drive. Each property has 3 bedrooms and 3 fitted bathrooms. Designed with an open plan concept, which comprises a fully fitted kitchen, lounge and dining room. The houses are built on plots that range from 385 M2 up to 540 M2. The spacious terraces and private gardens that surround each property allow the sun in every day of the year. Each villa has it's own private swimming pool, gated garage and basement. These luxury properties are equipped with the following: Fully-fitted kitchen, with fridge and freezer, integrated dishwasher, induction hobs on island, embedded extractor fan, elevated oven and microwave. Swimming pool with water cascade and solar shower. Spotlights inside the villa and lights in outdoor areas. Lined wardrobes with drawers, Fully-fitted bathrooms: vanity unit, mirror, shower screens and radiant heating on floors. Air conditioner included. Laundry room with washing machine in basement. Parking space in basement. Electric blinds, video intercom, home automation (Smart House).