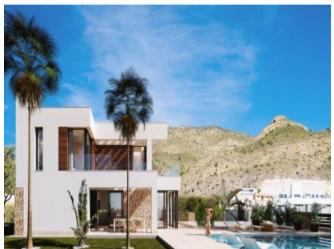

#### **Property Description**

Luxury New Construction villas composed of 11 detached Villas in Finestrat, Costa Blanca. Located in Sierra Cortina, a quiet area surrounded by open countryside, with distance views to the mountains and the Mediterranean Sea. The complex is close to golf courses, marinas, luxury hotels, spa and services. Benidorm and its glorious beaches are only 5-minutes drive. Each property has 3 bedrooms and 3 fitted bathrooms. Designed with an open plan concept, which comprises a fully fitted kitchen, lounge and dining room. The houses are built on plots that range from 385 M2 up to 540 M2. The spacious terraces and private gardens that surround each property allow the sun in every day of the year. Each villa has it's own private swimming pool, gated garage and basement. These luxury properties are equipped with the following: Fully-fitted kitchen, with fridge and freezer, integrated dishwasher, induction hobs on island, embedded extractor fan, elevated oven and microwave. Swimming pool with water cascade and solar shower. Spotlights inside the villa and lights in outdoor areas. Lined wardrobes with drawers, Fully-fitted bathrooms: vanity unit, mirror, shower screens and radiant heating on floors. Air conditioner included. Laundry room with washing machine in basement. Parking space in basement. Electric blinds, video intercom, home automation (Smart House).