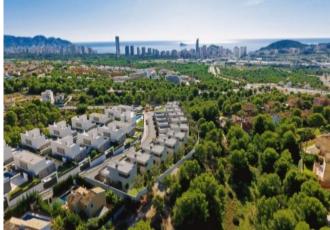

#### **Property Description**

Luxury New Construction villas composed of 11 detached Villas in Finestrat, Costa Blanca. Located in Sierra Cortina, a quiet area surrounded by open countryside, with distance views to the mountains and the Mediterranean Sea. The complex is close to golf courses, marinas, luxury hotels, spa and services. Benidorm and its glorious beaches are only 5-minutes drive. Each property has 3 bedrooms and 3 fitted bathrooms. Designed with an open plan concept, which comprises a fully fitted kitchen, lounge and dining room. The houses are built on plots that range from 385 M2 up to 540 M2. The spacious terraces and private gardens that surround each property allow the sun in every day of the year. Each villa has it's own private swimming pool, gated garage and basement. These luxury properties are equipped with the following: Fully-fitted kitchen, with fridge and freezer, integrated dishwasher, induction hobs on island, embedded extractor fan, elevated oven and microwave. Swimming pool with water cascade and solar shower. Spotlights inside the villa and lights in outdoor areas. Lined wardrobes with drawers, Fully-fitted bathrooms: vanity unit, mirror, shower screens and radiant heating on floors. Air conditioner included. Laundry room with washing machine in basement. Parking space in basement. Electric blinds, video intercom, home automation (Smart House).