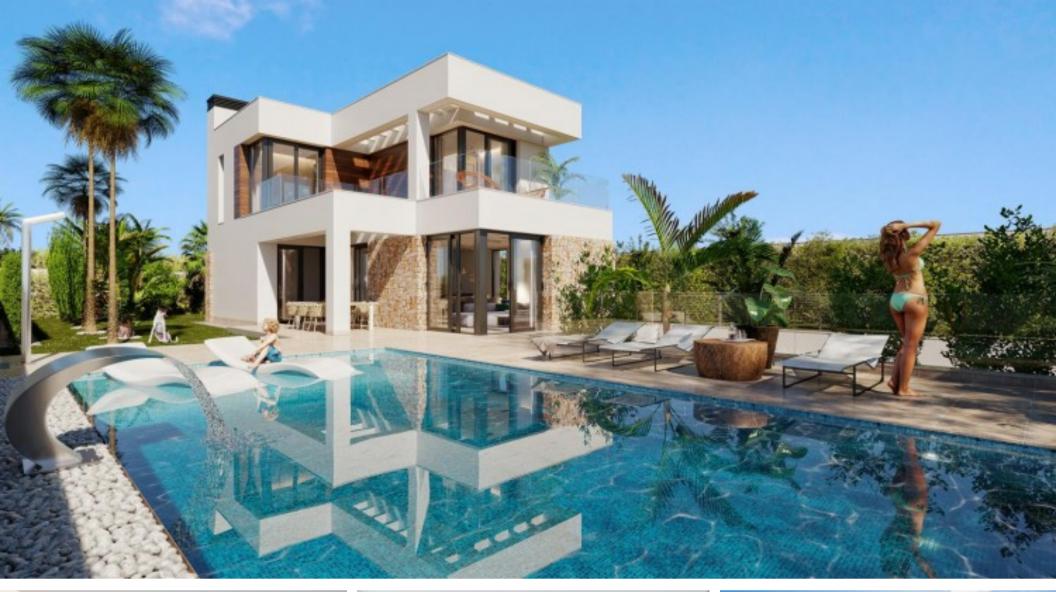

#### **Property Description**

Luxury New Construction villas composed of 11 detached Villas in Finestrat, Costa Blanca. Located in Sierra Cortina, a quiet area surrounded by open countryside, with distance views to the mountains and the Mediterranean Sea. The complex is close to golf courses, marinas, luxury hotels, spa and services. Benidorm and its glorious beaches are only 5-minutes drive. Each property has 3 bedrooms and 3 fitted bathrooms. Designed with an open plan concept, which comprises a fully fitted kitchen, lounge and dining room. The houses are built on plots that range from 385 M2 up to 540 M2. The spacious terraces and private gardens that surround each property allow the sun in every day of the year. Each villa has it's own private swimming pool, gated garage and basement. These luxury properties are equipped with the following: Fully-fitted kitchen, with fridge and freezer, integrated dishwasher, induction hobs on island, embedded extractor fan, elevated oven and microwave. Swimming pool with water cascade and solar shower. Spotlights inside the villa and lights in outdoor areas. Lined wardrobes with drawers, Fully-fitted bathrooms: vanity unit, mirror, shower screens and radiant heating on floors. Air conditioner included. Laundry room with washing machine in basement. Parking space in basement. Electric blinds, video intercom, home automation (Smart House).