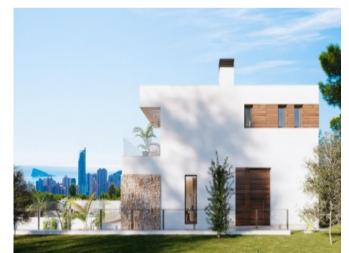

#### **Property Description**

Luxury New Construction villas composed of 11 detached Villas in Finestrat, Costa Blanca. Located in Sierra Cortina, a quiet area surrounded by open countryside, with distance views to the mountains and the Mediterranean Sea. The complex is close to golf courses, marinas, luxury hotels, spa and services. Benidorm and its glorious beaches are only 5-minutes drive. Each property has 3 bedrooms and 3 fitted bathrooms. Designed with an open plan concept, which comprises a fully fitted kitchen, lounge and dining room. The houses are built on plots that range from 385 M2 up to 540 M2. The spacious terraces and private gardens that surround each property allow the sun in every day of the year. Each villa has it's own private swimming pool, gated garage and basement. These luxury properties are equipped with the following: Fully-fitted kitchen, with fridge and freezer, integrated dishwasher, induction hobs on island, embedded extractor fan, elevated oven and microwave. Swimming pool with water cascade and solar shower. Spotlights inside the villa and lights in outdoor areas. Lined wardrobes with drawers, Fully-fitted bathrooms: vanity unit, mirror, shower screens and radiant heating on floors. Air conditioner included. Laundry room with washing machine in basement. Parking space in basement. Electric blinds, video intercom, home automation (Smart House).

### Gallery

Telephone: +351 213 471 603 Email: info@portugalhomes.com Avenida da Liberdade 67B, 5th Floor, 1250-140 Lisboa, Portugal Licence AMI - 14414 | APEMIP 5940