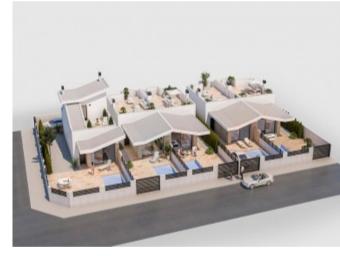

## **Property Description**

New construction semi-detached villas with optional pool These impressive homes are in 2 and 3 bedroom formats according to the needs of each one. The 3-bedroom model has a large master bedroom on the 1st floor with an attached bathroom and access to a private terrace. Each house has the possibility of having its own private pool that will be the delight of the whole family as well as having a parking space within the plot for greater security. But perhaps the most original detail of these homes are the projecting roofs that offer a large shaded terrace and that shelter that same area from the elements. This installation makes these homes stand out from their surroundings. The Villas are located right next to the urban center of the municipality of Benijófar, which means that all services, shops and hotels are just a walk away. And if the beach is what you are looking for, the best beaches in Alicante, those of Guardamar, are just 10 minutes away by car with more than 11 km of white sand dunes and crystal clear waters. Both the city of Alicante and the airport are less than half an hour away so there is a great variety of culture, entertainment and gastronomy very close.