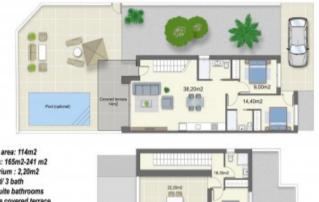

Built area: 114m2 Plots: 165m2-241 m2 Solarium: 2,20m2 3 bed/ 3 bath En suite bathrooms Large covered terrace

Telephone: +351 213 471 603 Email: info@portugalhomes.com

### **Property Features**

| Garden  | Terrace  | Solarium    |
|---------|----------|-------------|
| Parking | Pool Own | Residencial |