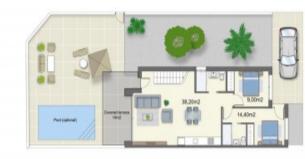

Built area: 114m2 Plots: 165m2-241 m2 Solarium: 2,20m2 3 bed/ 3 bath En suite bathrooms Large covered terrace

Telephone: +351 213 471 603 Email: info@portugalhomes.com