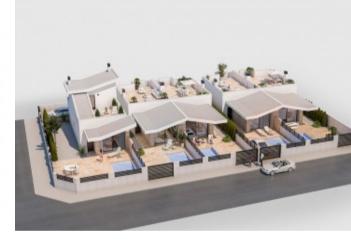

## **Property Description**

New construction semi-detached villas with optional pool These impressive homes are in 2 and 3 bedroom formats according to the needs of each one. The 3-bedroom model has a large master bedroom on the 1st floor with an attached bathroom and access to a private terrace. Each house has the possibility of having its own private pool that will be the delight of the whole family as well as having a parking space within the plot for greater security. But perhaps the most original detail of these homes are the projecting roofs that offer a large shaded terrace and that shelter that same area from the elements. This installation makes these homes stand out from their surroundings. The Villas are located right next to the urban center of the municipality of Benijófar, which means that all services, shops and hotels are just a walk away. And if the beach is what you are looking for, the best beaches in Alicante, those of Guardamar, are just 10 minutes away by car with more than 11 km of white sand dunes and crystal clear waters. Both the city of Alicante and the airport are less than half an hour away so there is a great variety of culture, entertainment and gastronomy very close.