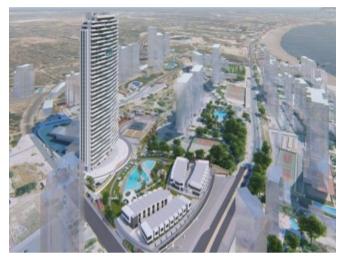

### **Property Description**

Located in Benidorm at Playa de Poniente. New residential with sea views comprising 220 apartments of 2, 3 and 4 bedroom in a glass tower with spacious terraces with sea views. Equipment: Appliances: Hood, Oven and induction plate touch-control, Fridge, Dishwasher, Washing machine, Pre-installation dryer and microwave. Shower Enclosure with Safety Glass, Mirror, Lighting with LED Spotlights Air conditioning Aerotermia The common areas are equipped with swimming pool for adults, children pool, spa, jacuzzis, chillout, children's playground, two paddle courts, garage, etc. The coast of Alicante is well known for its mild temperatures and more than 300 days of sunshine a year. Known for its unrivalled hotel, sun and beach infrastructure, Combined with a wide variety of traditional Spanish, Basque or Valencian cuisine as well as with other international varieties adapted to all tastes and desires to experiment. It has different golf courses just 5 minutes from Sierra Cortina, Golf Bahia, three theme parks and several shopping centers. Prices from 282.000 Euros to 820.000 Euros