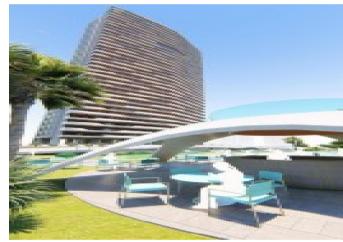

### **Property Description**

Located in Benidorm at Playa de Poniente. New residential with sea views comprising 220 apartments of 2, 3 and 4 bedroom in a glass tower with spacious terraces with sea views. Equipment: Appliances: Hood, Oven and induction plate touch-control, Fridge, Dishwasher, Washing machine, Pre-installation dryer and microwave. Shower Enclosure with Safety Glass, Mirror, Lighting with LED Spotlights Air conditioning Aerotermia The common areas are equipped with swimming pool for adults, children pool, spa, jacuzzis, chillout, children's playground, two paddle courts, garage, etc. The coast of Alicante is well known for its mild temperatures and more than 300 days of sunshine a year. Known for its unrivalled hotel, sun and beach infrastructure, Combined with a wide variety of traditional Spanish, Basque or Valencian cuisine as well as with other international varieties adapted to all tastes and desires to experiment. It has different golf courses just 5 minutes from Sierra Cortina, Golf Bahia, three theme parks and several shopping centers. Prices from 282.000 Euros to 820.000 Euros