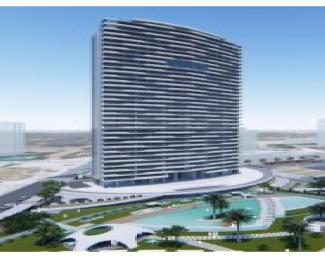

### **Property Description**

Located in Benidorm at Playa de Poniente. New residential with sea views comprising 220 apartments of 2, 3 and 4 bedroom in a glass tower with spacious terraces with sea views. Equipment: Appliances: Hood, Oven and induction plate touch-control, Fridge, Dishwasher, Washing machine, Pre-installation dryer and microwave. Shower Enclosure with Safety Glass, Mirror, Lighting with LED Spotlights Air conditioning Aerotermia The common areas are equipped with swimming pool for adults, children pool, spa, jacuzzis, chillout, children's playground, two paddle courts, garage, etc. The coast of Alicante is well known for its mild temperatures and more than 300 days of sunshine a year. Known for its unrivalled hotel, sun and beach infrastructure, Combined with a wide variety of traditional Spanish, Basque or Valencian cuisine as well as with other international varieties adapted to all tastes and desires to experiment. It has different golf courses just 5 minutes from Sierra Cortina, Golf Bahia, three theme parks and several shopping centers. Prices from 282.000 Euros to 820.000 Euros