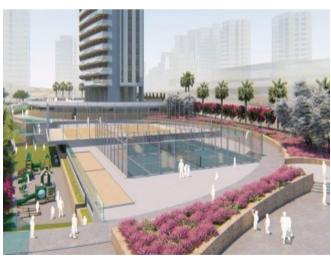

### **Property Description**

Located in Benidorm at Playa de Poniente. New residential with sea views comprising 220 apartments of 2, 3 and 4 bedroom in a glass tower with spacious terraces with sea views. Equipment: Appliances: Hood, Oven and induction plate touch-control, Fridge, Dishwasher, Washing machine, Pre-installation dryer and microwave. Shower Enclosure with Safety Glass, Mirror, Lighting with LED Spotlights Air conditioning Aerotermia The common areas are equipped with swimming pool for adults, children pool, spa, jacuzzis, chillout, children's playground, two paddle courts, garage, etc. The coast of Alicante is well known for its mild temperatures and more than 300 days of sunshine a year. Known for its unrivalled hotel, sun and beach infrastructure, Combined with a wide variety of traditional Spanish, Basque or Valencian cuisine as well as with other international varieties adapted to all tastes and desires to experiment. It has different golf courses just 5 minutes from Sierra Cortina, Golf Bahia, three theme parks and several shopping centers. Prices from 282.000 Euros to 820.000 Euros