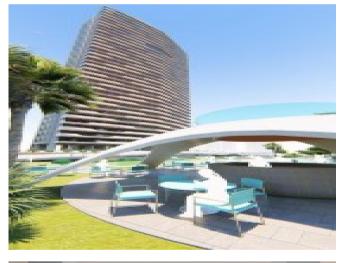

### **Property Description**

Located in Benidorm at Playa de Poniente. New residential with sea views comprising 220 apartments of 2, 3 and 4 bedroom in a glass tower with spacious terraces with sea views. Equipment: Appliances: Hood, Oven and induction plate touch-control, Fridge, Dishwasher, Washing machine, Pre-installation dryer and microwave. Shower Enclosure with Safety Glass, Mirror, Lighting with LED Spotlights Air conditioning Aerotermia The common areas are equipped with swimming pool for adults, children pool, spa, jacuzzis, chillout, children's playground, two paddle courts, garage, etc. The coast of Alicante is well known for its mild temperatures and more than 300 days of sunshine a year. Known for its unrivalled hotel, sun and beach infrastructure, Combined with a wide variety of traditional Spanish, Basque or Valencian cuisine as well as with other international varieties adapted to all tastes and desires to experiment. It has different golf courses just 5 minutes from Sierra Cortina, Golf Bahia, three theme parks and several shopping centers. Prices from 282.000 Euros to 820.000 Euros