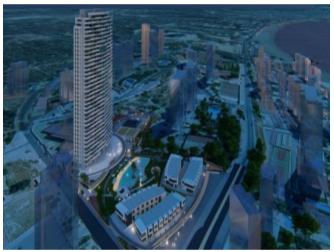

### **Property Description**

Located in Benidorm at Playa de Poniente. New residential with sea views comprising 220 apartments of 2, 3 and 4 bedroom in a glass tower with spacious terraces with sea views. Equipment: Appliances: Hood, Oven and induction plate touch-control, Fridge, Dishwasher, Washing machine, Pre-installation dryer and microwave. Shower Enclosure with Safety Glass, Mirror, Lighting with LED Spotlights Air conditioning Aerotermia The common areas are equipped with swimming pool for adults, children pool, spa, jacuzzis, chillout, children's playground, two paddle courts, garage, etc. The coast of Alicante is well known for its mild temperatures and more than 300 days of sunshine a year. Known for its unrivalled hotel, sun and beach infrastructure, Combined with a wide variety of traditional Spanish, Basque or Valencian cuisine as well as with other international varieties adapted to all tastes and desires to experiment. It has different golf courses just 5 minutes from Sierra Cortina, Golf Bahia, three theme parks and several shopping centers. Prices from 282.000 Euros to 820.000 Euros