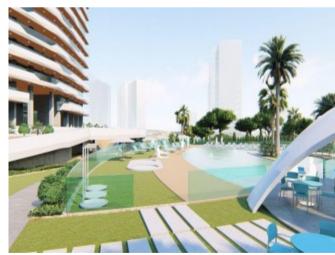

### **Property Description**

Located in Benidorm at Playa de Poniente. New residential with sea views comprising 220 apartments of 2, 3 and 4 bedroom in a glass tower with spacious terraces with sea views. Equipment: Appliances: Hood, Oven and induction plate touch-control, Fridge, Dishwasher, Washing machine, Pre-installation dryer and microwave. Shower Enclosure with Safety Glass, Mirror, Lighting with LED Spotlights Air conditioning Aerotermia The common areas are equipped with swimming pool for adults, children pool, spa, jacuzzis, chillout, children's playground, two paddle courts, garage, etc. The coast of Alicante is well known for its mild temperatures and more than 300 days of sunshine a year. Known for its unrivalled hotel, sun and beach infrastructure, Combined with a wide variety of traditional Spanish, Basque or Valencian cuisine as well as with other international varieties adapted to all tastes and desires to experiment. It has different golf courses just 5 minutes from Sierra Cortina, Golf Bahia, three theme parks and several shopping centers. Prices from 282.000 Euros to 820.000 Euros