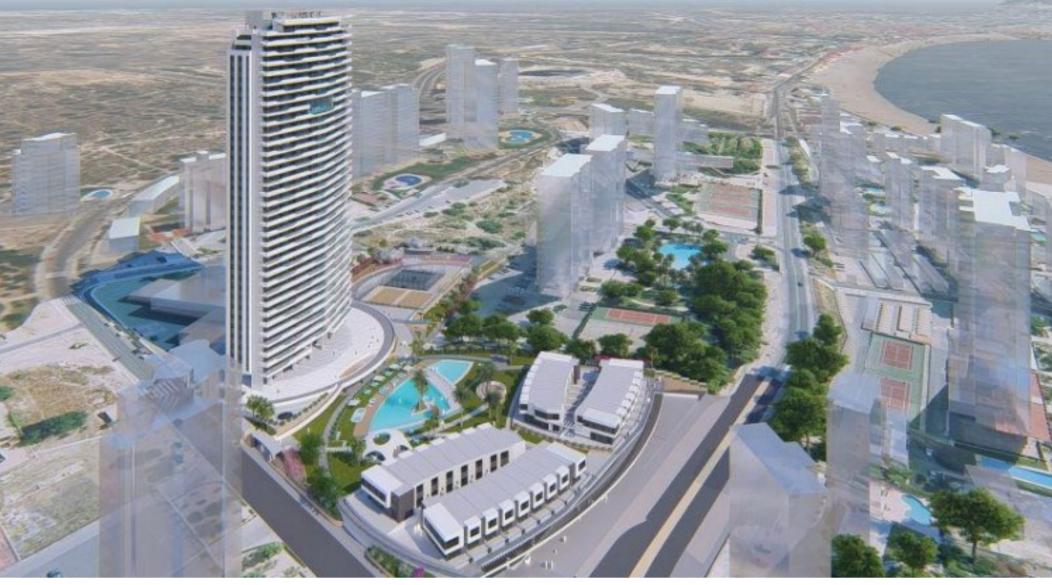

### **Property Description**

Located in Benidorm at Playa de Poniente. New residential with sea views comprising 220 apartments of 2, 3 and 4 bedroom in a glass tower with spacious terraces with sea views. Equipment: Appliances: Hood, Oven and induction plate touch-control, Fridge, Dishwasher, Washing machine, Pre-installation dryer and microwave. Shower Enclosure with Safety Glass, Mirror, Lighting with LED Spotlights Air conditioning Aerotermia The common areas are equipped with swimming pool for adults, children pool, spa, jacuzzis, chillout, children's playground, two paddle courts, garage, etc. The coast of Alicante is well known for its mild temperatures and more than 300 days of sunshine a year. Known for its unrivalled hotel, sun and beach infrastructure, Combined with a wide variety of traditional Spanish, Basque or Valencian cuisine as well as with other international varieties adapted to all tastes and desires to experiment. It has different golf courses just 5 minutes from Sierra Cortina, Golf Bahia, three theme parks and several shopping centers. Prices from 282.000 Euros to 820.000 Euros