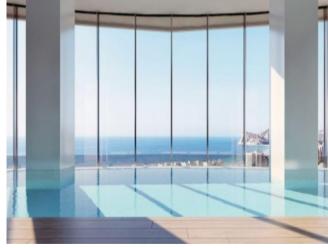

### **Property Description**

Located in Benidorm at Playa de Poniente. New residential with sea views comprising 220 apartments of 2, 3 and 4 bedroom in a glass tower with spacious terraces with sea views. Equipment: Appliances: Hood, Oven and induction plate touch-control, Fridge, Dishwasher, Washing machine, Pre-installation dryer and microwave. Shower Enclosure with Safety Glass, Mirror, Lighting with LED Spotlights Air conditioning Aerotermia The common areas are equipped with swimming pool for adults, children pool, spa, jacuzzis, chillout, children's playground, two paddle courts, garage, etc. The coast of Alicante is well known for its mild temperatures and more than 300 days of sunshine a year. Known for its unrivalled hotel, sun and beach infrastructure, Combined with a wide variety of traditional Spanish, Basque or Valencian cuisine as well as with other international varieties adapted to all tastes and desires to experiment. It has different golf courses just 5 minutes from Sierra Cortina, Golf Bahia, three theme parks and several shopping centers. Prices from 282.000 Euros to 820.000 Euros