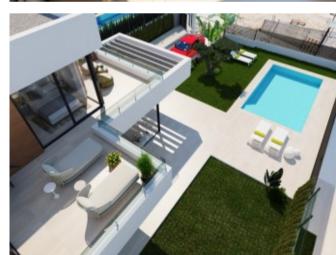

## **Property Description**

MODERN BRAND NEW VILLAS WITH SEA VIEWS IN SIERRA CORTINA Exclusive property in the Sierra Cortina urbanization next to Benidorm, 2 km from the sea, urbanization equipped with 24-hour security in a quiet, consolidated and noise-free area. Its southeast orientation guarantees sun all day. Dawn glimpses the Benidorm skyline in a modern property built with the latest technology, large windows and home automation. The Villas consist of 3 bedrooms and 3 bathrooms, a large living room, with its own pool and garden. Large terrace. Sea and mountain views. Homes with built surfaces from 140 m2 to 175 m2 on private plots of 501 to 856 m2. It has a private pool, home automation, pre installation of air conditioning, electrical appliances consisting of a hood and induction plate, parking area for vehicles and a large green area. Just 5 minutes from Poniente beach, very close to the commercial area of Their strat, as well as theme parks, restaurants in the surroundings of Sierra Cortina, 'Villaitana' golf course and easy motorway connection to the Elche-Alicante International Airport. Distance to the airport 55 km, to the sea 3 km and to the golf 1 km.