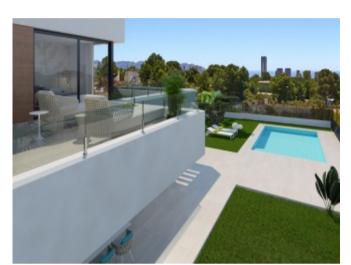

## **Property Description**

MODERN BRAND NEW VILLAS WITH SEA VIEWS IN SIERRA CORTINA Exclusive property in the Sierra Cortina urbanization next to Benidorm, 2 km from the sea, urbanization equipped with 24-hour security in a quiet, consolidated and noise-free area. Its southeast orientation guarantees sun all day. Dawn glimpses the Benidorm skyline in a modern property built with the latest technology, large windows and home automation. The Villas consist of 3 bedrooms and 3 bathrooms, a large living room, with its own pool and garden. Large terrace. Sea and mountain views. Homes with built surfaces from 140 m2 to 175 m2 on private plots of 501 to 856 m2. It has a private pool, home automation, pre installation of air conditioning, electrical appliances consisting of a hood and induction plate, parking area for vehicles and a large green area. Just 5 minutes from Poniente beach, very close to the commercial area of Their strat, as well as theme parks, restaurants in the surroundings of Sierra Cortina, 'Villaitana' golf course and easy motorway connection to the Elche-Alicante International Airport. Distance to the airport 55 km, to the sea 3 km and to the golf 1 km.