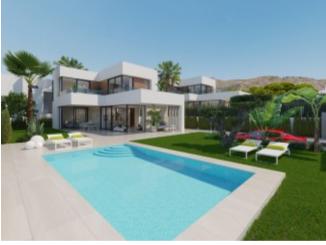

## **Property Description**

MODERN BRAND NEW VILLAS WITH SEA VIEWS IN SIERRA CORTINA Exclusive property in the Sierra Cortina urbanization next to Benidorm, 2 km from the sea, urbanization equipped with 24-hour security in a quiet, consolidated and noise-free area. Its southeast orientation guarantees sun all day. Dawn glimpses the Benidorm skyline in a modern property built with the latest technology, large windows and home automation. The Villas consist of 3 bedrooms and 3 bathrooms, a large living room, with its own pool and garden. Large terrace. Sea and mountain views. Homes with built surfaces from 140 m2 to 175 m2 on private plots of 501 to 856 m2. It has a private pool, home automation, pre installation of air conditioning, electrical appliances consisting of a hood and induction plate, parking area for vehicles and a large green area. Just 5 minutes from Poniente beach, very close to the commercial area of Their strat, as well as theme parks, restaurants in the surroundings of Sierra Cortina, 'Villaitana' golf course and easy motorway connection to the Elche-Alicante International Airport. Distance to the airport 55 km, to the sea 3 km and to the golf 1 km.