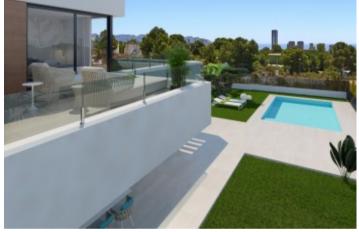

## **Property Description**

MODERN BRAND NEW VILLAS WITH SEA VIEWS IN SIERRA CORTINA Exclusive property in the Sierra Cortina urbanization next to Benidorm, 2 km from the sea, urbanization equipped with 24-hour security in a quiet, consolidated and noise-free area. Its southeast orientation guarantees sun all day. Dawn glimpses the Benidorm skyline in a modern property built with the latest technology, large windows and home automation. The Villas consist of 3 bedrooms and 3 bathrooms, a large living room, with its own pool and garden. Large terrace. Sea and mountain views. Homes with built surfaces from 140 m2 to 175 m2 on private plots of 501 to 856 m2. It has a private pool, home automation, pre installation of air conditioning, electrical appliances consisting of a hood and induction plate, parking area for vehicles and a large green area. Just 5 minutes from Poniente beach, very close to the commercial area of Their strat, as well as theme parks, restaurants in the surroundings of Sierra Cortina, 'Villaitana' golf course and easy motorway connection to the Elche-Alicante International Airport. Distance to the airport 55 km, to the sea 3 km and to the golf 1 km.