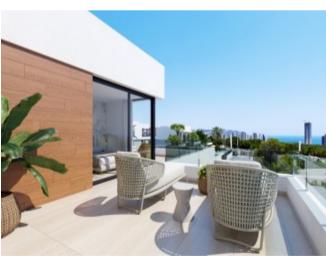

## **Property Description**

MODERN BRAND NEW VILLAS WITH SEA VIEWS IN SIERRA CORTINA Exclusive property in the Sierra Cortina urbanization next to Benidorm, 2 km from the sea, urbanization equipped with 24-hour security in a quiet, consolidated and noise-free area. Its southeast orientation guarantees sun all day. Dawn glimpses the Benidorm skyline in a modern property built with the latest technology, large windows and home automation. The Villas consist of 3 bedrooms and 3 bathrooms, a large living room, with its own pool and garden. Large terrace. Sea and mountain views. Homes with built surfaces from 140 m2 to 175 m2 on private plots of 501 to 856 m2. It has a private pool, home automation, pre installation of air conditioning, electrical appliances consisting of a hood and induction plate, parking area for vehicles and a large green area. Just 5 minutes from Poniente beach, very close to the commercial area of Their strat, as well as theme parks, restaurants in the surroundings of Sierra Cortina, 'Villaitana' golf course and easy motorway connection to the Elche-Alicante International Airport. Distance to the airport 55 km, to the sea 3 km and to the golf 1 km.