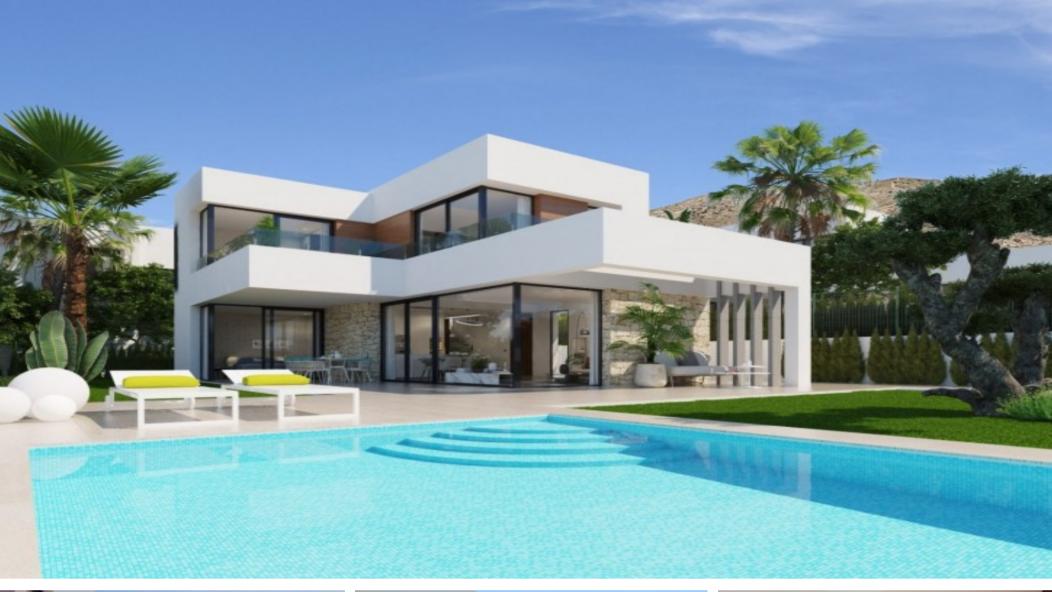

## **Property Description**

MODERN BRAND NEW VILLAS WITH SEA VIEWS IN SIERRA CORTINA Exclusive property in the Sierra Cortina urbanization next to Benidorm, 2 km from the sea, urbanization equipped with 24-hour security in a quiet, consolidated and noise-free area. Its southeast orientation guarantees sun all day. Dawn glimpses the Benidorm skyline in a modern property built with the latest technology, large windows and home automation. The Villas consist of 3 bedrooms and 3 bathrooms, a large living room, with its own pool and garden. Large terrace. Sea and mountain views. Homes with built surfaces from 140 m2 to 175 m2 on private plots of 501 to 856 m2. It has a private pool, home automation, pre installation of air conditioning, electrical appliances consisting of a hood and induction plate, parking area for vehicles and a large green area. Just 5 minutes from Poniente beach, very close to the commercial area of Their strat, as well as theme parks, restaurants in the surroundings of Sierra Cortina, 'Villaitana' golf course and easy motorway connection to the Elche-Alicante International Airport. Distance to the airport 55 km, to the sea 3 km and to the golf 1 km.