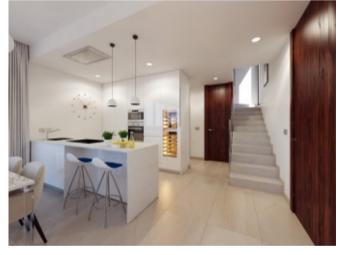

## **Property Description**

MODERN BRAND NEW VILLAS WITH SEA VIEWS IN SIERRA CORTINA Exclusive property in the Sierra Cortina urbanization next to Benidorm, 2 km from the sea, urbanization equipped with 24-hour security in a quiet, consolidated and noise-free area. Its southeast orientation guarantees sun all day. Dawn glimpses the Benidorm skyline in a modern property built with the latest technology, large windows and home automation. The Villas consist of 3 bedrooms and 3 bathrooms, a large living room, with its own pool and garden. Large terrace. Sea and mountain views. Homes with built surfaces from 140 m2 to 175 m2 on private plots of 501 to 856 m2. It has a private pool, home automation, pre installation of air conditioning, electrical appliances consisting of a hood and induction plate, parking area for vehicles and a large green area. Just 5 minutes from Poniente beach, very close to the commercial area of Their strat, as well as theme parks, restaurants in the surroundings of Sierra Cortina, 'Villaitana' golf course and easy motorway connection to the Elche-Alicante International Airport. Distance to the airport 55 km, to the sea 3 km and to the golf 1 km.