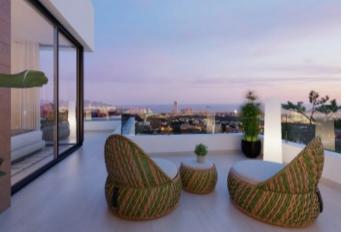

## **Property Description**

MODERN BRAND NEW VILLAS WITH SEA VIEWS IN SIERRA CORTINA Exclusive property in the Sierra Cortina urbanization next to Benidorm, 2 km from the sea, urbanization equipped with 24-hour security in a quiet, consolidated and noise-free area. Its southeast orientation guarantees sun all day. Dawn glimpses the Benidorm skyline in a modern property built with the latest technology, large windows and home automation. The Villas consist of 3 bedrooms and 3 bathrooms, a large living room, with its own pool and garden. Large terrace. Sea and mountain views. Homes with built surfaces from 140 m2 to 175 m2 on private plots of 501 to 856 m2. It has a private pool, home automation, pre installation of air conditioning, electrical appliances consisting of a hood and induction plate, parking area for vehicles and a large green area. Just 5 minutes from Poniente beach, very close to the commercial area of Their strat, as well as theme parks, restaurants in the surroundings of Sierra Cortina, 'Villaitana' golf course and easy motorway connection to the Elche-Alicante International Airport. Distance to the airport 55 km, to the sea 3 km and to the golf 1 km.