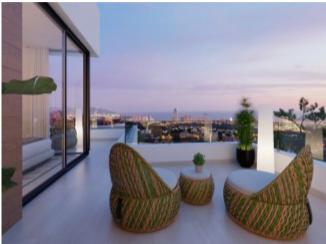

## **Property Description**

MODERN BRAND NEW VILLAS WITH SEA VIEWS IN SIERRA CORTINA Exclusive property in the Sierra Cortina urbanization next to Benidorm, 2 km from the sea, urbanization equipped with 24-hour security in a quiet, consolidated and noise-free area. Its southeast orientation guarantees sun all day. Dawn glimpses the Benidorm skyline in a modern property built with the latest technology, large windows and home automation. The Villas consist of 3 bedrooms and 3 bathrooms, a large living room, with its own pool and garden. Large terrace. Sea and mountain views. Homes with built surfaces from 140 m2 to 175 m2 on private plots of 501 to 856 m2. It has a private pool, home automation, pre installation of air conditioning, electrical appliances consisting of a hood and induction plate, parking area for vehicles and a large green area. Just 5 minutes from Poniente beach, very close to the commercial area of Their strat, as well as theme parks, restaurants in the surroundings of Sierra Cortina, 'Villaitana' golf course and easy motorway connection to the Elche-Alicante International Airport. Distance to the airport 55 km, to the sea 3 km and to the golf 1 km.