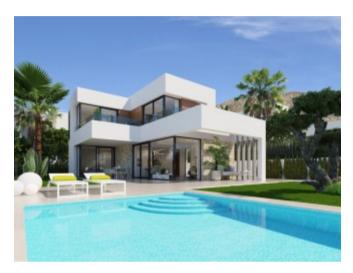

## **Property Description**

MODERN BRAND NEW VILLAS WITH SEA VIEWS IN SIERRA CORTINA Exclusive property in the Sierra Cortina urbanization next to Benidorm, 2 km from the sea, urbanization equipped with 24-hour security in a quiet, consolidated and noise-free area. Its southeast orientation guarantees sun all day. Dawn glimpses the Benidorm skyline in a modern property built with the latest technology, large windows and home automation. The Villas consist of 3 bedrooms and 3 bathrooms, a large living room, with its own pool and garden. Large terrace. Sea and mountain views. Homes with built surfaces from 140 m2 to 175 m2 on private plots of 501 to 856 m2. It has a private pool, home automation, pre installation of air conditioning, electrical appliances consisting of a hood and induction plate, parking area for vehicles and a large green area. Just 5 minutes from Poniente beach, very close to the commercial area of Their strat, as well as theme parks, restaurants in the surroundings of Sierra Cortina, 'Villaitana' golf course and easy motorway connection to the Elche-Alicante International Airport. Distance to the airport 55 km, to the sea 3 km and to the golf 1 km.