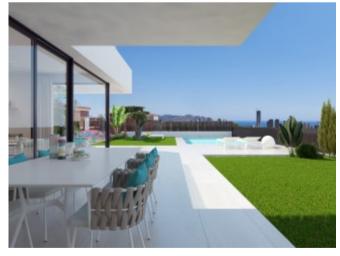

## **Property Description**

MODERN BRAND NEW VILLAS WITH SEA VIEWS IN SIERRA CORTINA Exclusive property in the Sierra Cortina urbanization next to Benidorm, 2 km from the sea, urbanization equipped with 24-hour security in a quiet, consolidated and noise-free area. Its southeast orientation guarantees sun all day. Dawn glimpses the Benidorm skyline in a modern property built with the latest technology, large windows and home automation. The Villas consist of 3 bedrooms and 3 bathrooms, a large living room, with its own pool and garden. Large terrace. Sea and mountain views. Homes with built surfaces from 140 m2 to 175 m2 on private plots of 501 to 856 m2. It has a private pool, home automation, pre installation of air conditioning, electrical appliances consisting of a hood and induction plate, parking area for vehicles and a large green area. Just 5 minutes from Poniente beach, very close to the commercial area of Their strat, as well as theme parks, restaurants in the surroundings of Sierra Cortina, 'Villaitana' golf course and easy motorway connection to the Elche-Alicante International Airport. Distance to the airport 55 km, to the sea 3 km and to the golf 1 km.