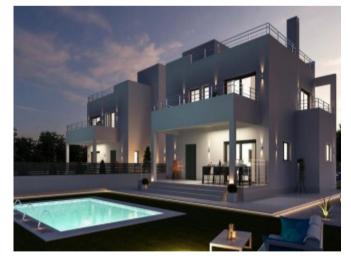

## **Property Description**

Located in La Marina Pinet Beach. Orientated to the Southeast. NEW LUXURIOUS RESIDENTIAL PROJECT with 2 independent villas and 2 independent semidetached houses, designed with 3 or 4 bedrooms, distribution on the ground floor, first and covered for the solarium, connected to each other through an internal staircase. Built on plots of 277 m2 and 385 m2, the 4-bedroom villas have an area of 176 m2. It consists of 4 bedrooms, 3 bathrooms, a terrace of 39 m2 and a solarium of 65m2. COUNTS with a 4x3 private pool, kitchen furniture, appliances (dishwasher, microwave, induction hob, fridge, oven and washing machine), pre-installation of air conditioning, screens in the bathrooms. The residential is between the sea, natural lakes and pines making it an idyllic and exclusive area. The main beaches are awarded the Blue Flag of the European Union, guarantee of cleanliness, water quality and the best services. The complex is only one kilometer from the center of the town of La Marina with all services such as supermarkets, banks, pharmacies, sports, culture and you can fully enjoy our cuisine with the variety of restaurants. Delivery date 8 months from signing the contract. Price 510.000 Euros and 537.000 Euros. Distance to the sea 0.200 km, to the Golf 12km and to the Airport 26 km.