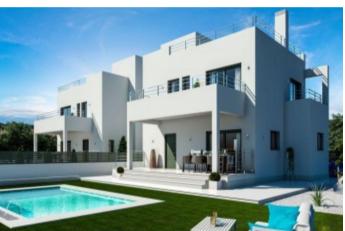

## **Property Description**

Located in La Marina Pinet Beach. Orientated to the Southeast. NEW LUXURIOUS RESIDENTIAL PROJECT with 2 independent villas and 2 independent semidetached houses, designed with 3 or 4 bedrooms, distribution on the ground floor, first and covered for the solarium, connected to each other through an internal staircase. Built on plots of 277 m2 and 385 m2, the 4-bedroom villas have an area of 176 m2. It consists of 4 bedrooms, 3 bathrooms, a terrace of 39 m2 and a solarium of 65m2. COUNTS with a 4x3 private pool, kitchen furniture, appliances (dishwasher, microwave, induction hob, fridge, oven and washing machine), pre-installation of air conditioning, screens in the bathrooms. The residential is between the sea, natural lakes and pines making it an idyllic and exclusive area. The main beaches are awarded the Blue Flag of the European Union, guarantee of cleanliness, water quality and the best services. The complex is only one kilometer from the center of the town of La Marina with all services such as supermarkets, banks, pharmacies, sports, culture and you can fully enjoy our cuisine with the variety of restaurants. Delivery date 8 months from signing the contract. Price 510.000 Euros and 537.000 Euros. Distance to the sea 0.200 km, to the Golf 12km and to the Airport 26 km.

#### **Property Features**

| Garage     | Garden             | Terrace      |
|------------|--------------------|--------------|
| Solarium   | Wardrobes cupboard | Armored Door |
| Appliances | Water              | Pool Own     |