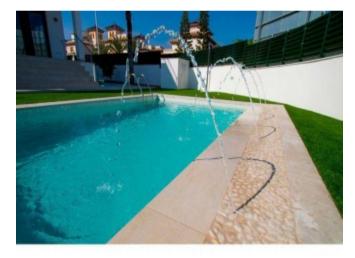

## **Property Description**

Located in La Marina Pinet Beach. Orientated to the Southeast. NEW LUXURIOUS RESIDENTIAL PROJECT with 2 independent villas and 2 independent semidetached houses, designed with 3 or 4 bedrooms, distribution on the ground floor, first and covered for the solarium, connected to each other through an internal staircase. Built on plots of 277 m2 and 385 m2, the 4-bedroom villas have an area of 176 m2. It consists of 4 bedrooms, 3 bathrooms, a terrace of 39 m2 and a solarium of 65m2. COUNTS with a 4x3 private pool, kitchen furniture, appliances (dishwasher, microwave, induction hob, fridge, oven and washing machine), pre-installation of air conditioning, screens in the bathrooms. The residential is between the sea, natural lakes and pines making it an idyllic and exclusive area. The main beaches are awarded the Blue Flag of the European Union, guarantee of cleanliness, water quality and the best services. The complex is only one kilometer from the center of the town of La Marina with all services such as supermarkets, banks, pharmacies, sports, culture and you can fully enjoy our cuisine with the variety of restaurants. Delivery date 8 months from signing the contract. Price 510.000 Euros and 537.000 Euros. Distance to the sea 0.200 km, to the Golf 12km and to the Airport 26 km.