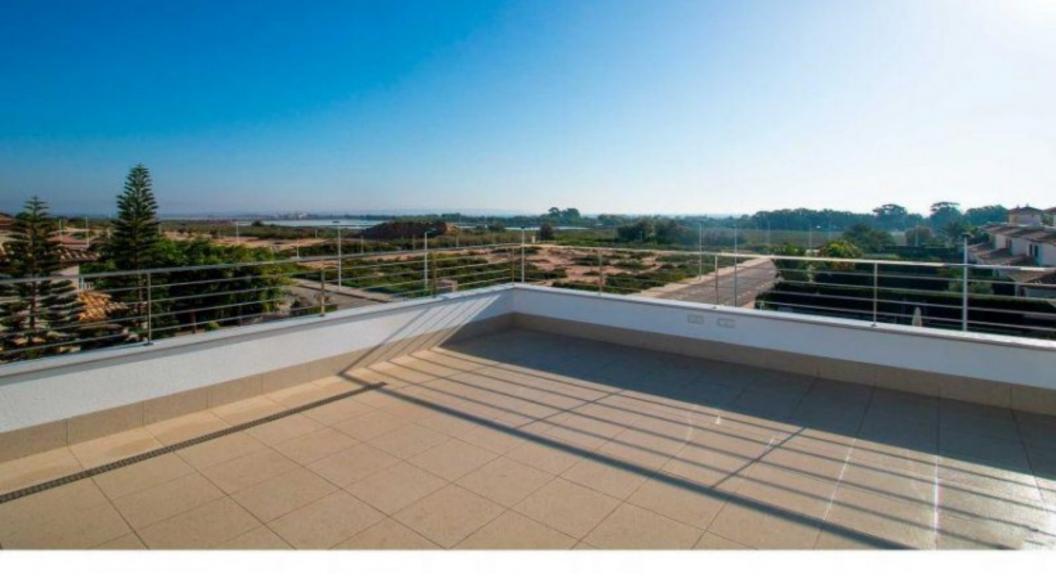

## **Property Description**

Located in La Marina Pinet Beach. Orientated to the Southeast. NEW LUXURIOUS RESIDENTIAL PROJECT with 2 independent villas and 2 independent semidetached houses, designed with 3 or 4 bedrooms, distribution on the ground floor, first and covered for the solarium, connected to each other through an internal staircase. Built on plots of 277 m2 and 385 m2, the 4-bedroom villas have an area of 176 m2. It consists of 4 bedrooms, 3 bathrooms, a terrace of 39 m2 and a solarium of 65m2. COUNTS with a 4x3 private pool, kitchen furniture, appliances (dishwasher, microwave, induction hob, fridge, oven and washing machine), pre-installation of air conditioning, screens in the bathrooms. The residential is between the sea, natural lakes and pines making it an idyllic and exclusive area. The main beaches are awarded the Blue Flag of the European Union, guarantee of cleanliness, water quality and the best services. The complex is only one kilometer from the center of the town of La Marina with all services such as supermarkets, banks, pharmacies, sports, culture and you can fully enjoy our cuisine with the variety of restaurants. Delivery date 8 months from signing the contract. Price 510.000 Euros and 537.000 Euros. Distance to the sea 0.200 km, to the Golf 12km and to the Airport 26 km.

#### **Property Features**

| Garage     | Garden             | Terrace      |
|------------|--------------------|--------------|
| Solarium   | Wardrobes cupboard | Armored Door |
| Appliances | Water              | Pool Own     |