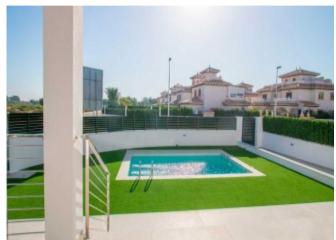

## **Property Description**

Located in La Marina Pinet Beach. Orientated to the Southeast. NEW LUXURIOUS RESIDENTIAL PROJECT with 2 independent villas and 2 independent semidetached houses, designed with 3 or 4 bedrooms, distribution on the ground floor, first and covered for the solarium, connected to each other through an internal staircase. Built on plots of 277 m2 and 385 m2, the 4-bedroom villas have an area of 176 m2. It consists of 4 bedrooms, 3 bathrooms, a terrace of 39 m2 and a solarium of 65m2. COUNTS with a 4x3 private pool, kitchen furniture, appliances (dishwasher, microwave, induction hob, fridge, oven and washing machine), pre-installation of air conditioning, screens in the bathrooms. The residential is between the sea, natural lakes and pines making it an idyllic and exclusive area. The main beaches are awarded the Blue Flag of the European Union, guarantee of cleanliness, water quality and the best services. The complex is only one kilometer from the center of the town of La Marina with all services such as supermarkets, banks, pharmacies, sports, culture and you can fully enjoy our cuisine with the variety of restaurants. Delivery date 8 months from signing the contract. Price 510.000 Euros and 537.000 Euros. Distance to the sea 0.200 km, to the Golf 12km and to the Airport 26 km.