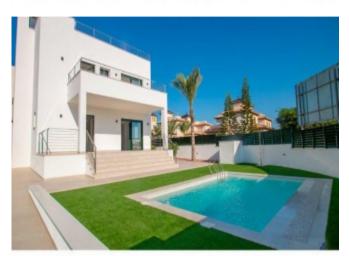

## **Property Description**

Located in La Marina Pinet Beach. Orientated to the Southeast. NEW LUXURIOUS RESIDENTIAL PROJECT with 2 independent villas and 2 independent semidetached houses, designed with 3 or 4 bedrooms, distribution on the ground floor, first and covered for the solarium, connected to each other through an internal staircase. Built on plots of 277 m2 and 385 m2, the 4-bedroom villas have an area of 176 m2. It consists of 4 bedrooms, 3 bathrooms, a terrace of 39 m2 and a solarium of 65m2. COUNTS with a 4x3 private pool, kitchen furniture, appliances (dishwasher, microwave, induction hob, fridge, oven and washing machine), pre-installation of air conditioning, screens in the bathrooms. The residential is between the sea, natural lakes and pines making it an idyllic and exclusive area. The main beaches are awarded the Blue Flag of the European Union, guarantee of cleanliness, water quality and the best services. The complex is only one kilometer from the center of the town of La Marina with all services such as supermarkets, banks, pharmacies, sports, culture and you can fully enjoy our cuisine with the variety of restaurants. Delivery date 8 months from signing the contract. Price 510.000 Euros and 537.000 Euros. Distance to the sea 0.200 km, to the Golf 12km and to the Airport 26 km.