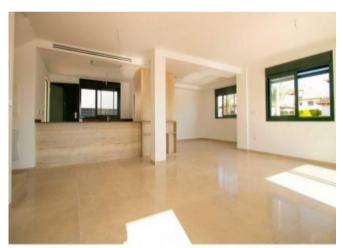

## **Property Description**

Located in La Marina Pinet Beach. Orientated to the Southeast. NEW LUXURIOUS RESIDENTIAL PROJECT with 2 independent villas and 2 independent semidetached houses, designed with 3 or 4 bedrooms, distribution on the ground floor, first and covered for the solarium, connected to each other through an internal staircase. Built on plots of 277 m2 and 385 m2, the 4-bedroom villas have an area of 176 m2. It consists of 4 bedrooms, 3 bathrooms, a terrace of 39 m2 and a solarium of 65m2. COUNTS with a 4x3 private pool, kitchen furniture, appliances (dishwasher, microwave, induction hob, fridge, oven and washing machine), pre-installation of air conditioning, screens in the bathrooms. The residential is between the sea, natural lakes and pines making it an idyllic and exclusive area. The main beaches are awarded the Blue Flag of the European Union, guarantee of cleanliness, water quality and the best services. The complex is only one kilometer from the center of the town of La Marina with all services such as supermarkets, banks, pharmacies, sports, culture and you can fully enjoy our cuisine with the variety of restaurants. Delivery date 8 months from signing the contract. Price 510.000 Euros and 537.000 Euros. Distance to the sea 0.200 km, to the Golf 12km and to the Airport 26 km.