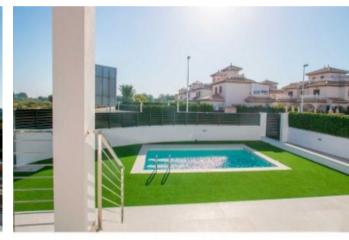

## **Property Description**

Located in La Marina Pinet Beach. Orientated to the Southeast. NEW LUXURIOUS RESIDENTIAL PROJECT with 2 independent villas and 2 independent semidetached houses, designed with 3 or 4 bedrooms, distribution on the ground floor, first and covered for the solarium, connected to each other through an internal staircase. Built on plots of 277 m2 and 385 m2, the 4-bedroom villas have an area of 176 m2. It consists of 4 bedrooms, 3 bathrooms, a terrace of 39 m2 and a solarium of 65m2. COUNTS with a 4x3 private pool, kitchen furniture, appliances (dishwasher, microwave, induction hob, fridge, oven and washing machine), pre-installation of air conditioning, screens in the bathrooms. The residential is between the sea, natural lakes and pines making it an idyllic and exclusive area. The main beaches are awarded the Blue Flag of the European Union, guarantee of cleanliness, water quality and the best services. The complex is only one kilometer from the center of the town of La Marina with all services such as supermarkets, banks, pharmacies, sports, culture and you can fully enjoy our cuisine with the variety of restaurants. Delivery date 8 months from signing the contract. Price 510.000 Euros and 537.000 Euros. Distance to the sea 0.200 km, to the Golf 12km and to the Airport 26 km.

#### **Property Features**

| Garage     | Garden             | Terrace      |
|------------|--------------------|--------------|
| Solarium   | Wardrobes cupboard | Armored Door |
| Appliances | Water              | Pool Own     |