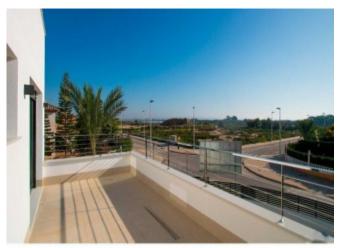

## **Property Description**

Located in La Marina Pinet Beach. Orientated to the Southeast. NEW LUXURIOUS RESIDENTIAL PROJECT with 2 independent villas and 2 independent semidetached houses, designed with 3 or 4 bedrooms, distribution on the ground floor, first and covered for the solarium, connected to each other through an internal staircase. Built on plots of 277 m2 and 385 m2, the 4-bedroom villas have an area of 176 m2. It consists of 4 bedrooms, 3 bathrooms, a terrace of 39 m2 and a solarium of 65m2. COUNTS with a 4x3 private pool, kitchen furniture, appliances (dishwasher, microwave, induction hob, fridge, oven and washing machine), pre-installation of air conditioning, screens in the bathrooms. The residential is between the sea, natural lakes and pines making it an idyllic and exclusive area. The main beaches are awarded the Blue Flag of the European Union, guarantee of cleanliness, water quality and the best services. The complex is only one kilometer from the center of the town of La Marina with all services such as supermarkets, banks, pharmacies, sports, culture and you can fully enjoy our cuisine with the variety of restaurants. Delivery date 8 months from signing the contract. Price 510.000 Euros and 537.000 Euros. Distance to the sea 0.200 km, to the Golf 12km and to the Airport 26 km.