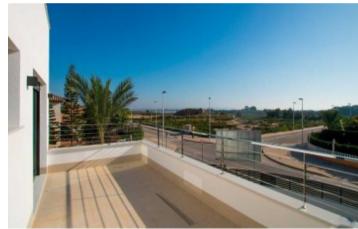

## **Property Description**

Located in La Marina Pinet Beach. Orientated to the Southeast. NEW LUXURIOUS RESIDENTIAL PROJECT with 2 independent villas and 2 independent semidetached houses, designed with 3 or 4 bedrooms, distribution on the ground floor, first and covered for the solarium, connected to each other through an internal staircase. Built on plots of 277 m2 and 385 m2, the 4-bedroom villas have an area of 176 m2. It consists of 4 bedrooms, 3 bathrooms, a terrace of 39 m2 and a solarium of 65m2. COUNTS with a 4x3 private pool, kitchen furniture, appliances (dishwasher, microwave, induction hob, fridge, oven and washing machine), pre-installation of air conditioning, screens in the bathrooms. The residential is between the sea, natural lakes and pines making it an idyllic and exclusive area. The main beaches are awarded the Blue Flag of the European Union, guarantee of cleanliness, water quality and the best services. The complex is only one kilometer from the center of the town of La Marina with all services such as supermarkets, banks, pharmacies, sports, culture and you can fully enjoy our cuisine with the variety of restaurants. Delivery date 8 months from signing the contract. Price 510.000 Euros and 537.000 Euros. Distance to the sea 0.200 km, to the Golf 12km and to the Airport 26 km.

#### **Property Features**

| Garage     | Garden             | Terrace      |
|------------|--------------------|--------------|
| Solarium   | Wardrobes cupboard | Armored Door |
| Appliances | Water              | Pool Own     |