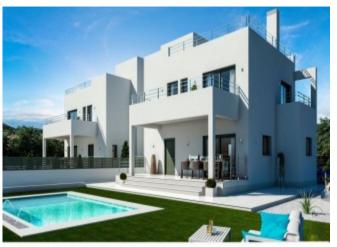

## **Property Description**

Located in La Marina Pinet Beach. Orientated to the Southeast. NEW LUXURIOUS RESIDENTIAL PROJECT with 2 independent villas and 2 independent semidetached houses, designed with 3 or 4 bedrooms, distribution on the ground floor, first and covered for the solarium, connected to each other through an internal staircase. Built on plots of 277 m2 and 385 m2, the 4-bedroom villas have an area of 176 m2. It consists of 4 bedrooms, 3 bathrooms, a terrace of 39 m2 and a solarium of 65m2. COUNTS with a 4x3 private pool, kitchen furniture, appliances (dishwasher, microwave, induction hob, fridge, oven and washing machine), pre-installation of air conditioning, screens in the bathrooms. The residential is between the sea, natural lakes and pines making it an idyllic and exclusive area. The main beaches are awarded the Blue Flag of the European Union, guarantee of cleanliness, water quality and the best services. The complex is only one kilometer from the center of the town of La Marina with all services such as supermarkets, banks, pharmacies, sports, culture and you can fully enjoy our cuisine with the variety of restaurants. Delivery date 8 months from signing the contract. Price 510.000 Euros and 537.000 Euros. Distance to the sea 0.200 km, to the Golf 12km and to the Airport 26 km.