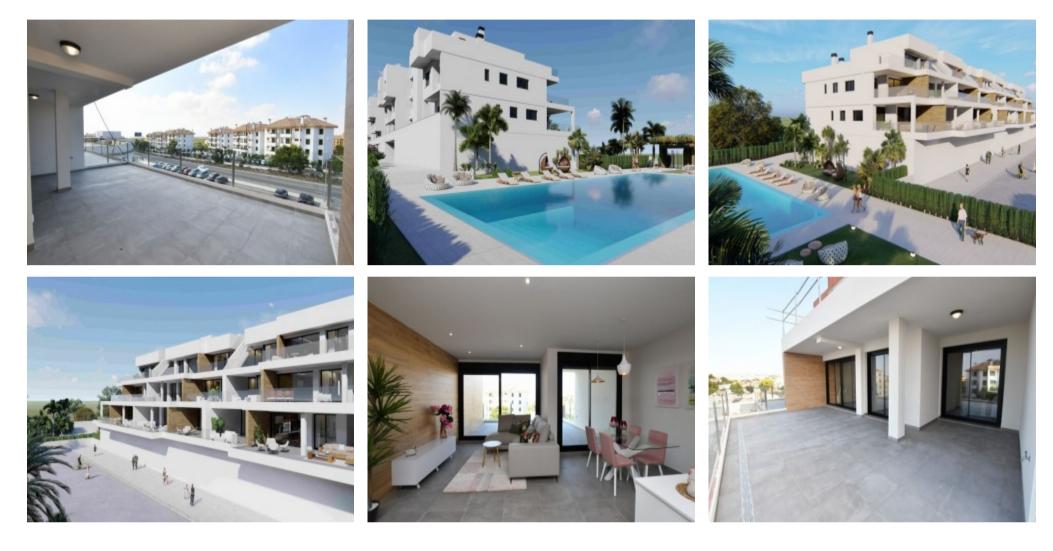

## **Property Description**

The residential consists of 34 apartments and penthouses located in the Orihuela Costa area, specifically in the Villamartín area, a privileged enclave surrounded by three magnificent golf courses: Villamartín, Las Ramblas, and Campoamor, with sea views. Built with the highest quality standards, with pre-installation of air conditioning ducts, underfloor heating-mirrors and screens in the bathrooms. The residential has a large garden area with palm trees and various types of plants, swimming pool, jacuzzi, and parking spaces and storage rooms in the basement with direct access by elevator. Which makes this residential the perfect environment to make your senses enjoy. Apartments from  $\pounds$  184,000 to  $\pounds$  196,000 (PHASE II)