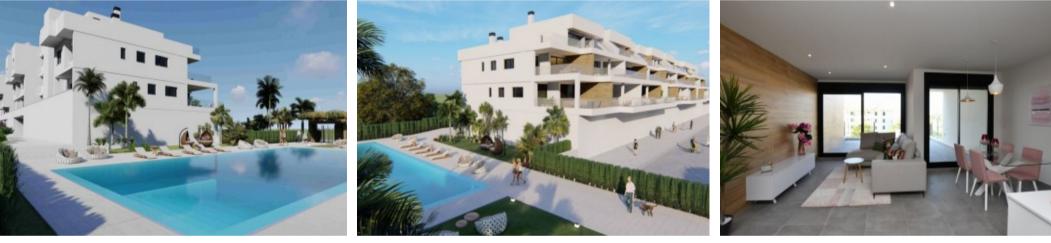

## **Property Description**

The residential consists of 34 apartments and penthouses located in the Orihuela Costa area, specifically in the Villamartín area, a privileged enclave surrounded by three magnificent golf courses: Villamartín, Las Ramblas, and Campoamor, with sea views. Built with the highest quality standards, with pre-installation of air conditioning ducts, underfloor heating-mirrors and screens in the bathrooms. The residential has a large garden area with palm trees and various types of plants, swimming pool, jacuzzi, and parking spaces and storage rooms in the basement with direct access by elevator. Which makes this residential the perfect environment to make your senses enjoy. Apartments from  $\pounds$  184,000 to  $\pounds$  196,000 (PHASE II)