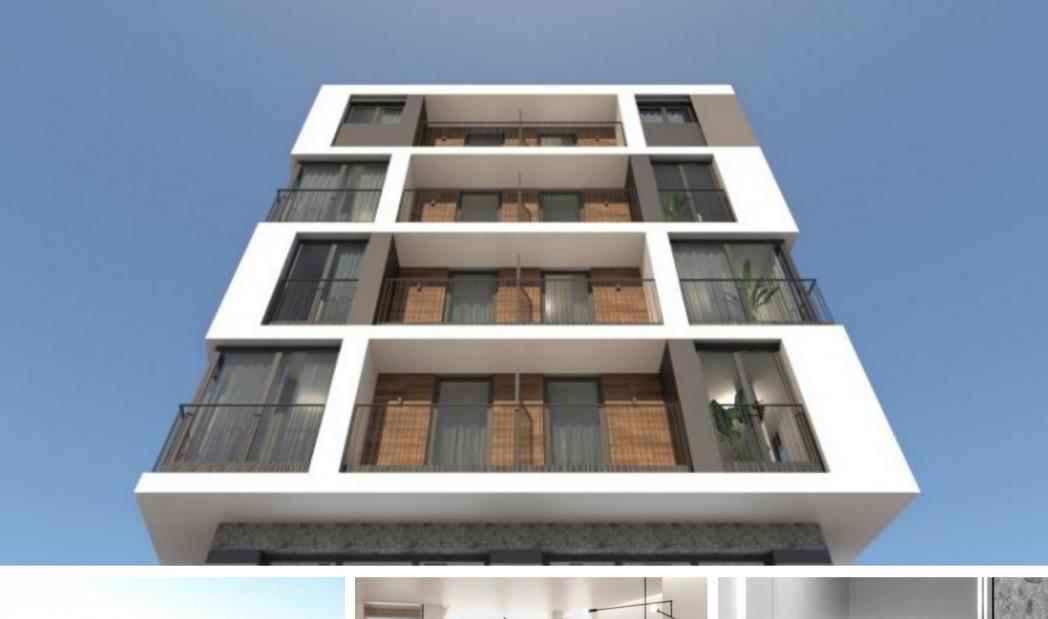

# 1 Bed Property ForResidential in Alicante

Elche

- Terraza
- Aire Acondicionado
- 1 bedrooms

- Armarios
- Vistas Despejadas

€98,500

Ref: ON-93550

- Ascensor
- Puerta Blindada

Telephone: +351 213 471 603 Email: info@portugalhomes.com

## **Property Description**

New project of 1, 2 and 3 bedroom homes with exceptional qualities, careful details and exclusive environments, together with respect for nature and improvement of the environment. Air conditioning Pre-installation of air conditioning in living room and bedrooms through ducts or refrigeration lines, as decided by the DF, with space reserved in the false ceiling of the bathroom and on the roof in anticipation of the installation of machines. Kitchen Fully furnished with high and low cabinets, removable hood, induction ceramic hob, convection oven, undermount single sink, compact quartz top. Lower lighting in tall kitchen cabinets. Pre-installation for dishwasher in kitchen. The houses have magnificent views of the palm grove; being at the same time communicated with the main roads that lead towards Alicante and Murcia. Prices from 98. 500 Euros to 150,000 Euros.