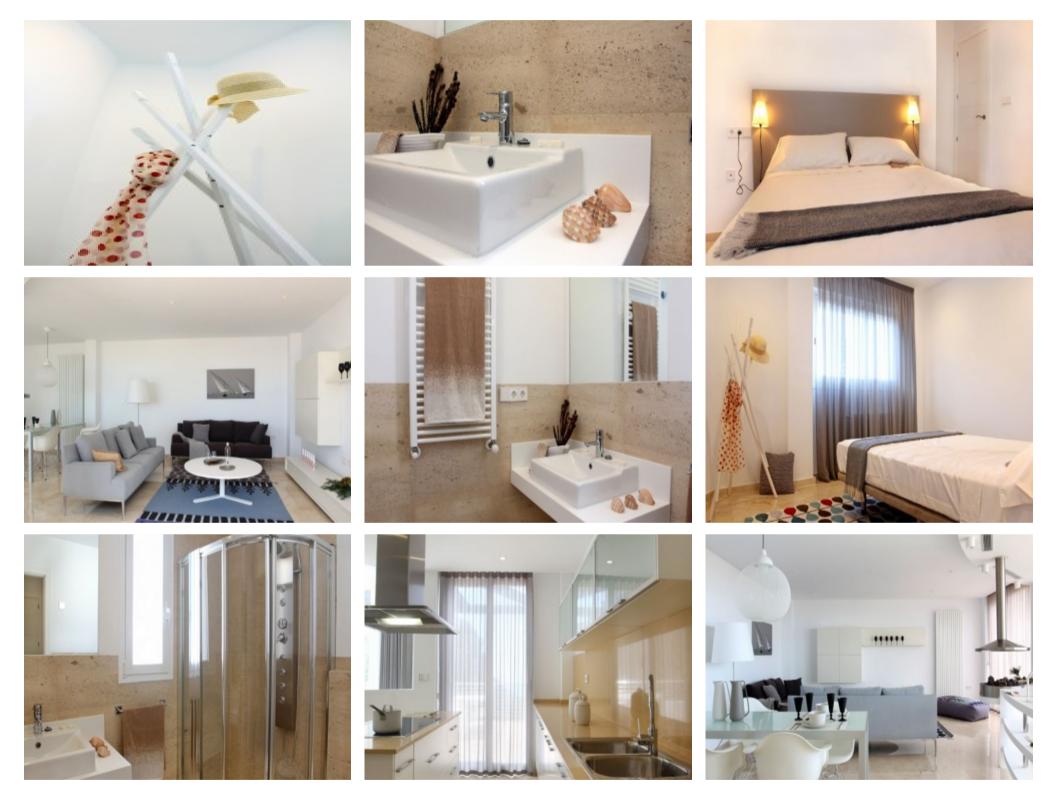

### **Property Description**

Residential full of light with large interior spaces, unique architecture and a natural environment with a panoramic view of the Mediterranean Sea and the skyline of Benidorm. A gated residential complex, with state-of-the-art architectural dwellings, independent from each other, where each has an exclusive design that makes them a unique piece. The houses stand out for their natural light and large interior spaces, with 4 bedrooms, 5 bathrooms, open kitchen, living and dining room, terrace, swimming pool, barbecue, closed garage and elevator. Included in the price: Set of Appliances formed by Fridge, Oven, Microwave, Hob, Extractor brand BALAY Pre-installation Air Conditioning for Split Alarm system It has a direct link to the motorway, 10 km from Benidorm, and 100 km from Valencia airport. The picturesque coastal village of Altea allows us to have all the services and leisure of a large city and, at the same time, enjoy a viewpoint open to nature and the intense blue of the Mediterranean Sea, immersed in a natural environment, which is also the perfect setting for a getaway, a relaxing holiday, or why not, to be lucky and make it our home.