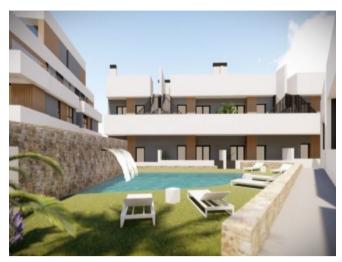

#### **Property Description**

Perfectly designed... Only 22 bungalows (Phase I & amp; II) with a large communal garden and a pool area. Thesemodern houses offer a spacious living room with generous terraces, spread out over 2 levels and the penthouses are duplex style on the upper 2 floors. A modern security complex with elevator access to all levels, private gardens for houses on the ground floor and terraces for the first and second floor properties. On the outside, the wooden ceramic tiles, the sections of white and smooth grey rendering make it a magnificent urban-style building. Ideal for living, these signature style homes offer a generous and oversized environment with 2 bedrooms, open living and dining room, covered and open terraces, 2 bathrooms (master bedroom en suite), large communal gardens with pool, elevator access, secure entrance. Offer imitated until the end of April 2020: Appliances Indoor and outdoor LED Air conditioning LED mirrors in bathrooms Sower screen Extra: Garage + Storage: from 11.500 euros to 20.000 euros Storage alone: from 4,000 to 6,000 euros Perfectly located just 10 minutes walk from the popular beaches of San Javier, 20 minutes drive from the city of Cartagena and 35 minutes from the new airport in Corvera (Murcia International Airport). Prices from 145.950 to 169.950 Euros. Delivery July and November 2020