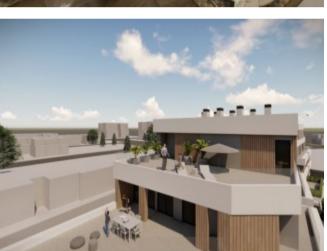

#### **Property Description**

Perfectly designed... Only 22 bungalows (Phase I & amp; II) with a large communal garden and a pool area. Thesemodern houses offer a spacious living room with generous terraces, spread out over 2 levels and the penthouses are duplex style on the upper 2 floors. A modern security complex with elevator access to all levels, private gardens for houses on the ground floor and terraces for the first and second floor properties. On the outside, the wooden ceramic tiles, the sections of white and smooth grey rendering make it a magnificent urban-style building. Ideal for living, these signature style homes offer a generous and oversized environment with 2 bedrooms, open living and dining room, covered and open terraces, 2 bathrooms (master bedroom en suite), large communal gardens with pool, elevator access, secure entrance. Offer imitated until the end of April 2020: Appliances Indoor and outdoor LED Air conditioning LED mirrors in bathrooms Sower screen Extra: Garage + Storage: from 11.500 euros to 20.000 euros Storage alone: from 4,000 to 6,000 euros Perfectly located just 10 minutes walk from the popular beaches of San Javier, 20 minutes drive from the city of Cartagena and 35 minutes from the new airport in Corvera (Murcia International Airport). Prices from 145.950 to 169.950 Euros. Delivery July and November 2020

### Gallery

Telephone: +351 213 471 603 Email: info@portugalhomes.com Avenida da Liberdade 67B, 5th Floor, 1250-140 Lisboa, Portugal Licence AMI - 14414 | APEMIP 5940