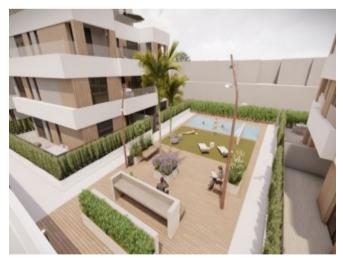

#### **Property Description**

Perfectly designed... Only 22 bungalows (Phase I & amp; II) with a large communal garden and a pool area. Thesemodern houses offer a spacious living room with generous terraces, spread out over 2 levels and the penthouses are duplex style on the upper 2 floors. A modern security complex with elevator access to all levels, private gardens for houses on the ground floor and terraces for the first and second floor properties. On the outside, the wooden ceramic tiles, the sections of white and smooth grey rendering make it a magnificent urban-style building. Ideal for living, these signature style homes offer a generous and oversized environment with 2 bedrooms, open living and dining room, covered and open terraces, 2 bathrooms (master bedroom en suite), large communal gardens with pool, elevator access, secure entrance. Offer imitated until the end of April 2020: Appliances Indoor and outdoor LED Air conditioning LED mirrors in bathrooms Sower screen Extra: Garage + Storage: from 11.500 euros to 20.000 euros Storage alone: from 4,000 to 6,000 euros Perfectly located just 10 minutes walk from the popular beaches of San Javier, 20 minutes drive from the city of Cartagena and 35 minutes from the new airport in Corvera (Murcia International Airport). Prices from 145.950 to 169.950 Euros. Delivery July and November 2020