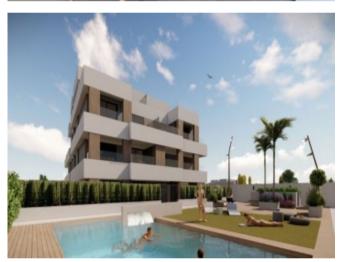

#### **Property Description**

Perfectly designed... Only 22 bungalows (Phase I & amp; II) with a large communal garden and a pool area. Thesemodern houses offer a spacious living room with generous terraces, spread out over 2 levels and the penthouses are duplex style on the upper 2 floors. A modern security complex with elevator access to all levels, private gardens for houses on the ground floor and terraces for the first and second floor properties. On the outside, the wooden ceramic tiles, the sections of white and smooth grey rendering make it a magnificent urban-style building. Ideal for living, these signature style homes offer a generous and oversized environment with 2 bedrooms, open living and dining room, covered and open terraces, 2 bathrooms (master bedroom en suite), large communal gardens with pool, elevator access, secure entrance. Offer imitated until the end of April 2020: Appliances Indoor and outdoor LED Air conditioning LED mirrors in bathrooms Sower screen Extra: Garage + Storage: from 11.500 euros to 20.000 euros Storage alone: from 4,000 to 6,000 euros Perfectly located just 10 minutes walk from the popular beaches of San Javier, 20 minutes drive from the city of Cartagena and 35 minutes from the new airport in Corvera (Murcia International Airport). Prices from 145.950 to 169.950 Euros. Delivery July and November 2020