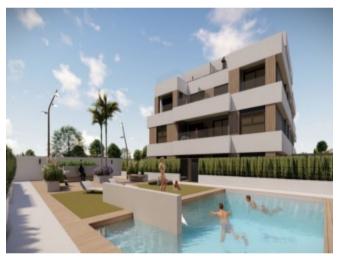

#### **Property Description**

Perfectly designed... Only 22 bungalows (Phase I & amp; II) with a large communal garden and a pool area. Thesemodern houses offer a spacious living room with generous terraces, spread out over 2 levels and the penthouses are duplex style on the upper 2 floors. A modern security complex with elevator access to all levels, private gardens for houses on the ground floor and terraces for the first and second floor properties. On the outside, the wooden ceramic tiles, the sections of white and smooth grey rendering make it a magnificent urban-style building. Ideal for living, these signature style homes offer a generous and oversized environment with 2 bedrooms, open living and dining room, covered and open terraces, 2 bathrooms (master bedroom en suite), large communal gardens with pool, elevator access, secure entrance. Offer imitated until the end of April 2020: Appliances Indoor and outdoor LED Air conditioning LED mirrors in bathrooms Sower screen Extra: Garage + Storage: from 11.500 euros to 20.000 euros Storage alone: from 4,000 to 6,000 euros Perfectly located just 10 minutes walk from the popular beaches of San Javier, 20 minutes drive from the city of Cartagena and 35 minutes from the new airport in Corvera (Murcia International Airport). Prices from 145.950 to 169.950 Euros. Delivery July and November 2020