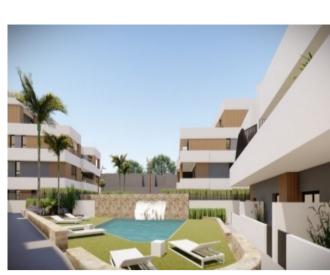

#### **Property Description**

Perfectly designed... Only 22 bungalows (Phase I & amp; II) with a large communal garden and a pool area. Thesemodern houses offer a spacious living room with generous terraces, spread out over 2 levels and the penthouses are duplex style on the upper 2 floors. A modern security complex with elevator access to all levels, private gardens for houses on the ground floor and terraces for the first and second floor properties. On the outside, the wooden ceramic tiles, the sections of white and smooth grey rendering make it a magnificent urban-style building. Ideal for living, these signature style homes offer a generous and oversized environment with 2 bedrooms, open living and dining room, covered and open terraces, 2 bathrooms (master bedroom en suite), large communal gardens with pool, elevator access, secure entrance. Offer imitated until the end of April 2020: Appliances Indoor and outdoor LED Air conditioning LED mirrors in bathrooms Sower screen Extra: Garage + Storage: from 11.500 euros to 20.000 euros Storage alone: from 4,000 to 6,000 euros Perfectly located just 10 minutes walk from the popular beaches of San Javier, 20 minutes drive from the city of Cartagena and 35 minutes from the new airport in Corvera (Murcia International Airport). Prices from 145.950 to 169.950 Euros. Delivery July and November 2020