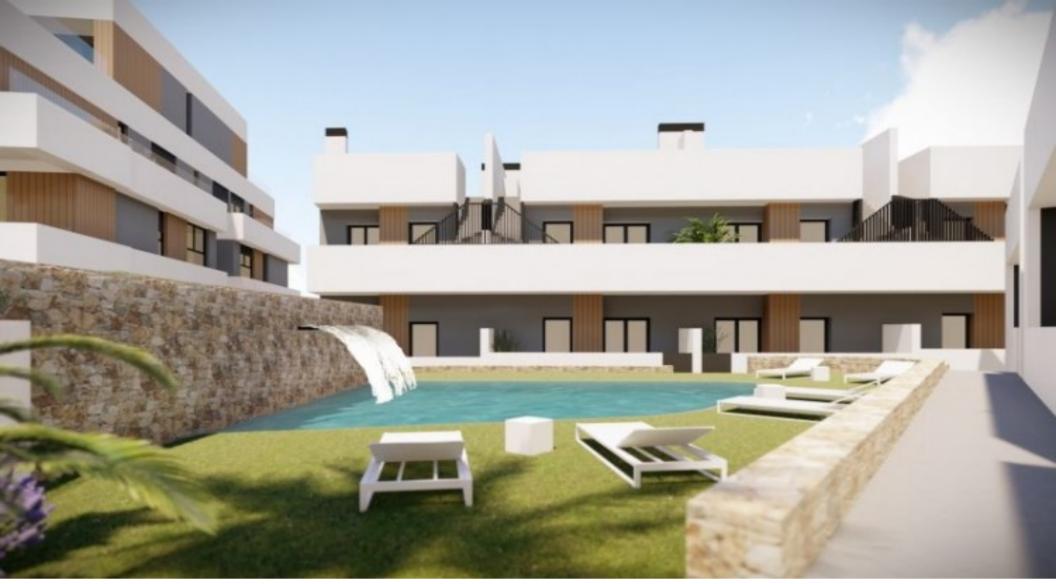

#### **Property Description**

Perfectly designed... Only 22 bungalows (Phase I & amp; II) with a large communal garden and a pool area. Thesemodern houses offer a spacious living room with generous terraces, spread out over 2 levels and the penthouses are duplex style on the upper 2 floors. A modern security complex with elevator access to all levels, private gardens for houses on the ground floor and terraces for the first and second floor properties. On the outside, the wooden ceramic tiles, the sections of white and smooth grey rendering make it a magnificent urban-style building. Ideal for living, these signature style homes offer a generous and oversized environment with 2 bedrooms, open living and dining room, covered and open terraces, 2 bathrooms (master bedroom en suite), large communal gardens with pool, elevator access, secure entrance. Offer imitated until the end of April 2020: Appliances Indoor and outdoor LED Air conditioning LED mirrors in bathrooms Sower screen Extra: Garage + Storage: from 11.500 euros to 20.000 euros Storage alone: from 4,000 to 6,000 euros Perfectly located just 10 minutes walk from the popular beaches of San Javier, 20 minutes drive from the city of Cartagena and 35 minutes from the new airport in Corvera (Murcia International Airport). Prices from 145.950 to 169.950 Euros. Delivery July and November 2020