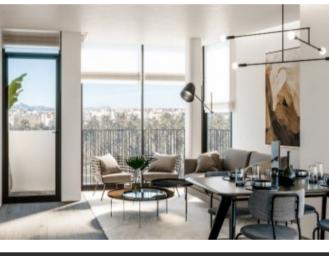

### **Property Description**

New project of 1, 2 and 3 bedroom apartments with exceptional qualities, cared for details and exclusive environments, together with the respect for nature and the improvement of the environment. The apartments have magnificent views of the palm grove, being at the same time connected to the main roads leading to Alicante and Murcia. The 3 bedroom, 2 bathroom apartments have a surface built from 72.56m2 to 75.04m2 with a nice living-dining-kitchen of about 27m2. The lounges are spacious and have excellent views of the palm grove. Designed with high quality materials that bring comfort and spaciousness to the stay. The kitchens are bright and functional integrated into the living-dining space. Designed to enjoy the pleasure of cooking thanks to their unbeatable design. Prices from 95.500 Euros to 149.000 Euros.