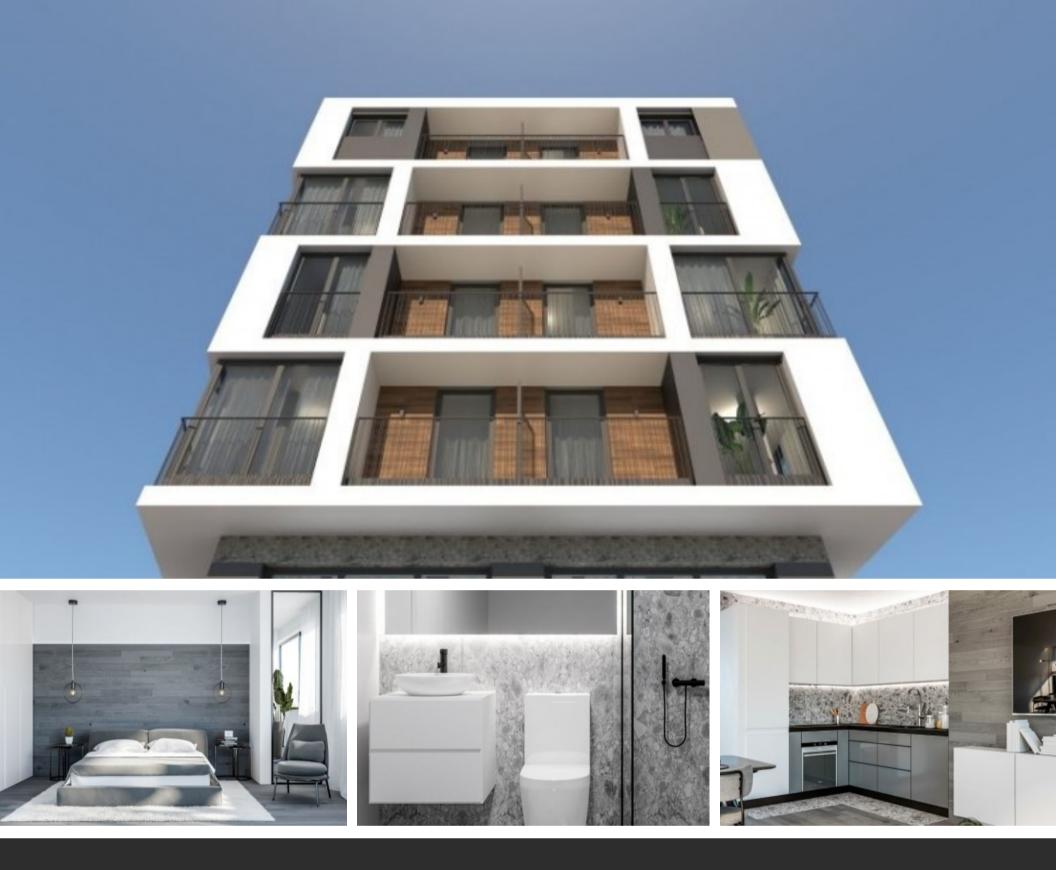

## **Property Description**

New project of 1, 2 and 3 bedroom apartments with exceptional qualities, cared for details and exclusive environments, together with the respect for nature and the improvement of the environment. The apartments have magnificent views of the palm grove, being at the same time connected to the main roads leading to Alicante and Murcia. The 2 bedroom, 2 bathroom apartments have a surface built from 60m2 to 72.60m2 with a nice living-dining-kitchen of about 25m2. The lounges are spacious and have excellent views of the palm grove. Designed with high quality materials that bring comfort and spaciousness to the stay. The kitchens are bright and functional integrated into the living-dining space. Designed to enjoy the pleasure of cooking thanks to their unbeatable design. Prices from 95.500 Euros to 149.000 Euros.