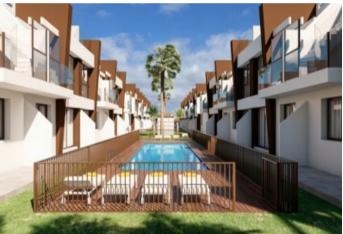

#### **Property Description**

This residential is located less than 1km from the Natural Park of the Salinas of San Pedro del Pinatar. The apartments correspond to a first phase of 8 homes on the ground floor and top floor. All apartments have 2 bedrooms and 2 bathrooms, one of them en suite. They include pre-installation of air conditioning, fitted wardrobes, motorized blinds, 8oL aerothermal heater, complete package of appliances: oven, hob, fan extractor and refrigerator. The houses on the Ground Floor have an area of ☐6.08m2 and have an entrance for parking with pre-installation for electric cars and private 12.24m2 terrace. The apartments on the top floor have an area of ☐6.34 and have a private solarium of 54m2 The project is located less than 1km from the Natural Park of the Salinas of San Pedro del Pinatar. Within a radius of 2 km there are schools, restaurants, supermarkets, pharmacies, clinics, post office, bus station and more. Ground Floor Prices from € 135,000 Prices upstairs from € 155,000

#### **Property Features**

| Urbanización | Piscina         | Terraza           |
|--------------|-----------------|-------------------|
| Garaje       | Armarios        | Electrodomesticos |
| 2 bedrooms   | Puerta Blindada |                   |