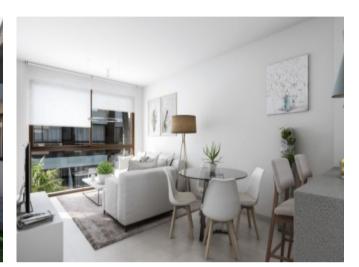

#### **Property Description**

This residential is located less than 1km from the Natural Park of the Salinas of San Pedro del Pinatar. The apartments correspond to a first phase of 8 homes on the ground floor and top floor. All apartments have 2 bedrooms and 2 bathrooms, one of them en suite. They include pre-installation of air conditioning, fitted wardrobes, motorized blinds, 8oL aerothermal heater, complete package of appliances: oven, hob, fan extractor and refrigerator. The houses on the Ground Floor have an area of ☐6.08m2 and have an entrance for parking with pre-installation for electric cars and private 12.24m2 terrace. The apartments on the top floor have an area of ☐6.34 and have a private solarium of 54m2 The project is located less than 1km from the Natural Park of the Salinas of San Pedro del Pinatar. Within a radius of 2 km there are schools, restaurants, supermarkets, pharmacies, clinics, post office, bus station and more. Ground Floor Prices from € 135,000 Prices upstairs from € 155,000