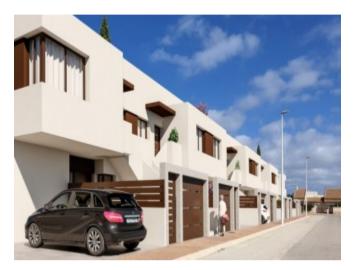

#### **Property Description**

This residential is located less than 1km from the Natural Park of the Salinas of San Pedro del Pinatar. The apartments correspond to a first phase of 8 homes on the ground floor and top floor. All apartments have 2 bedrooms and 2 bathrooms, one of them en suite. They include pre-installation of air conditioning, fitted wardrobes, motorized blinds, 8oL aerothermal heater, complete package of appliances: oven, hob, fan extractor and refrigerator. The houses on the Ground Floor have an area of ☐6.08m2 and have an entrance for parking with pre-installation for electric cars and private 12.24m2 terrace. The apartments on the top floor have an area of ☐6.34 and have a private solarium of 54m2 The project is located less than 1km from the Natural Park of the Salinas of San Pedro del Pinatar. Within a radius of 2 km there are schools, restaurants, supermarkets, pharmacies, clinics, post office, bus station and more. Ground Floor Prices from € 135,000 Prices upstairs from € 155,000