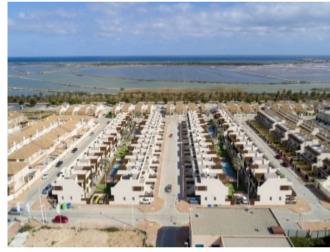

#### **Property Description**

This residential is located less than 1km from the Natural Park of the Salinas of San Pedro del Pinatar. The apartments correspond to a first phase of 8 homes on the ground floor and top floor. All apartments have 2 bedrooms and 2 bathrooms, one of them en suite. They include pre-installation of air conditioning, fitted wardrobes, motorized blinds, 8oL aerothermal heater, complete package of appliances: oven, hob, fan extractor and refrigerator. The houses on the Ground Floor have an area of ☐6.08m2 and have an entrance for parking with pre-installation for electric cars and private 12.24m2 terrace. The apartments on the top floor have an area of ☐6.34 and have a private solarium of 54m2 The project is located less than 1km from the Natural Park of the Salinas of San Pedro del Pinatar. Within a radius of 2 km there are schools, restaurants, supermarkets, pharmacies, clinics, post office, bus station and more. Ground Floor Prices from € 135,000 Prices upstairs from € 155,000