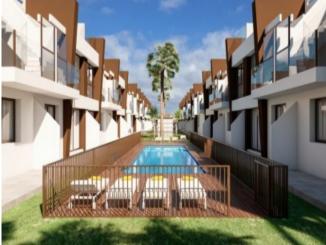

#### **Property Description**

This residential is located less than 1km from the Natural Park of the Salinas of San Pedro del Pinatar. The apartments correspond to a first phase of 8 homes on the ground floor and top floor. All apartments have 2 bedrooms and 2 bathrooms, one of them en suite. They include pre-installation of air conditioning, fitted wardrobes, motorized blinds, 8oL aerothermal heater, complete package of appliances: oven, hob, fan extractor and refrigerator. The houses on the Ground Floor have an area of ☐6.08m2 and have an entrance for parking with pre-installation for electric cars and private 12.24m2 terrace. The apartments on the top floor have an area of ☐6.34 and have a private solarium of 54m2 The project is located less than 1km from the Natural Park of the Salinas of San Pedro del Pinatar. Within a radius of 2 km there are schools, restaurants, supermarkets, pharmacies, clinics, post office, bus station and more. Ground Floor Prices from € 135,000 Prices upstairs from € 155,000

#### **Property Features**

| Urbanización | Piscina         | Terraza           |
|--------------|-----------------|-------------------|
| Garaje       | Armarios        | Electrodomesticos |
| 2 bedrooms   | Puerta Blindada |                   |