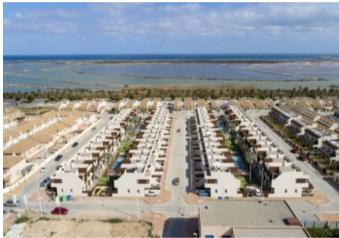

#### **Property Description**

This residential is located less than 1km from the Natural Park of the Salinas of San Pedro del Pinatar. The apartments correspond to a first phase of 8 homes on the ground floor and top floor. All apartments have 2 bedrooms and 2 bathrooms, one of them en suite. They include pre-installation of air conditioning, fitted wardrobes, motorized blinds, 8oL aerothermal heater, complete package of appliances: oven, hob, fan extractor and refrigerator. The houses on the Ground Floor have an area of ☐6.08m2 and have an entrance for parking with pre-installation for electric cars and private 12.24m2 terrace. The apartments on the top floor have an area of ☐6.34 and have a private solarium of 54m2 The project is located less than 1km from the Natural Park of the Salinas of San Pedro del Pinatar. Within a radius of 2 km there are schools, restaurants, supermarkets, pharmacies, clinics, post office, bus station and more. Ground Floor Prices from € 135,000 Prices upstairs from € 155,000