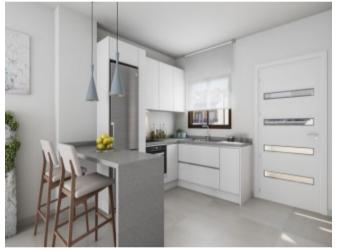

#### **Property Description**

This residential is located less than 1km from the Natural Park of the Salinas of San Pedro del Pinatar. The apartments correspond to a first phase of 8 homes on the ground floor and top floor. All apartments have 2 bedrooms and 2 bathrooms, one of them en suite. They include pre-installation of air conditioning, fitted wardrobes, motorized blinds, 8oL aerothermal heater, complete package of appliances: oven, hob, fan extractor and refrigerator. The houses on the Ground Floor have an area of ☐6.08m2 and have an entrance for parking with pre-installation for electric cars and private 12.24m2 terrace. The apartments on the top floor have an area of ☐6.34 and have a private solarium of 54m2 The project is located less than 1km from the Natural Park of the Salinas of San Pedro del Pinatar. Within a radius of 2 km there are schools, restaurants, supermarkets, pharmacies, clinics, post office, bus station and more. Ground Floor Prices from € 135,000 Prices upstairs from € 155,000