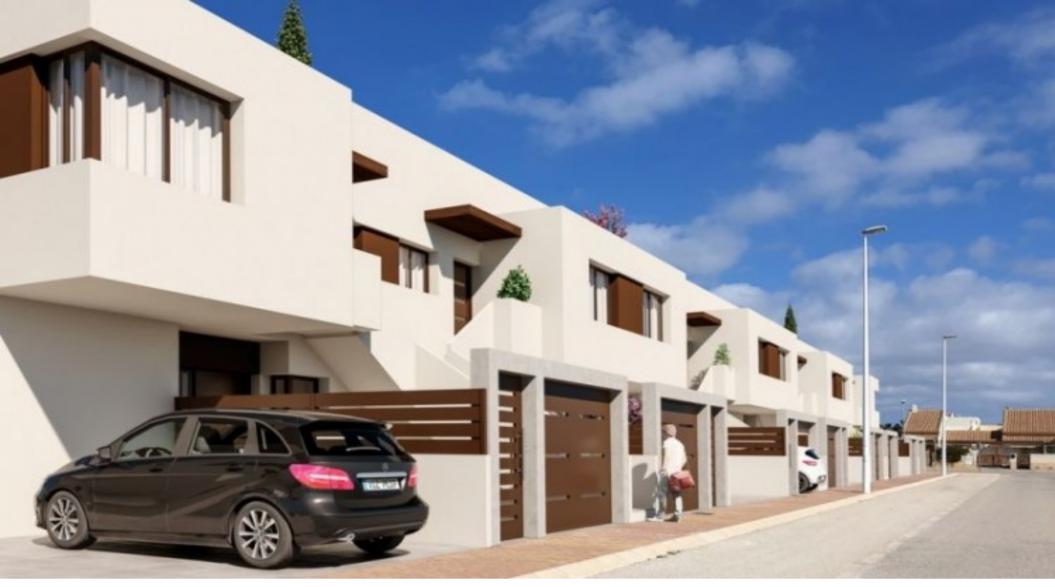

#### **Property Description**

This residential is located less than 1km from the Natural Park of the Salinas of San Pedro del Pinatar. The apartments correspond to a first phase of 8 homes on the ground floor and top floor. All apartments have 2 bedrooms and 2 bathrooms, one of them en suite. They include pre-installation of air conditioning, fitted wardrobes, motorized blinds, 8oL aerothermal heater, complete package of appliances: oven, hob, fan extractor and refrigerator. The houses on the Ground Floor have an area of ☐6.08m2 and have an entrance for parking with pre-installation for electric cars and private 12.24m2 terrace. The apartments on the top floor have an area of ☐6.34 and have a private solarium of 54m2 The project is located less than 1km from the Natural Park of the Salinas of San Pedro del Pinatar. Within a radius of 2 km there are schools, restaurants, supermarkets, pharmacies, clinics, post office, bus station and more. Ground Floor Prices from € 135,000 Prices upstairs from € 155,000