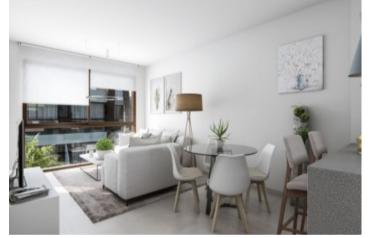

#### **Property Description**

This residential is located less than 1km from the Natural Park of the Salinas of San Pedro del Pinatar. The apartments correspond to a first phase of 8 homes on the ground floor and top floor. All apartments have 2 bedrooms and 2 bathrooms, one of them en suite. They include pre-installation of air conditioning, fitted wardrobes, motorized blinds, 8oL aerothermal heater, complete package of appliances: oven, hob, fan extractor and refrigerator. The houses on the Ground Floor have an area of ☐6.08m2 and have an entrance for parking with pre-installation for electric cars and private 12.24m2 terrace. The apartments on the top floor have an area of ☐6.34 and have a private solarium of 54m2 The project is located less than 1km from the Natural Park of the Salinas of San Pedro del Pinatar. Within a radius of 2 km there are schools, restaurants, supermarkets, pharmacies, clinics, post office, bus station and more. Ground Floor Prices from € 135,000 Prices upstairs from € 155,000