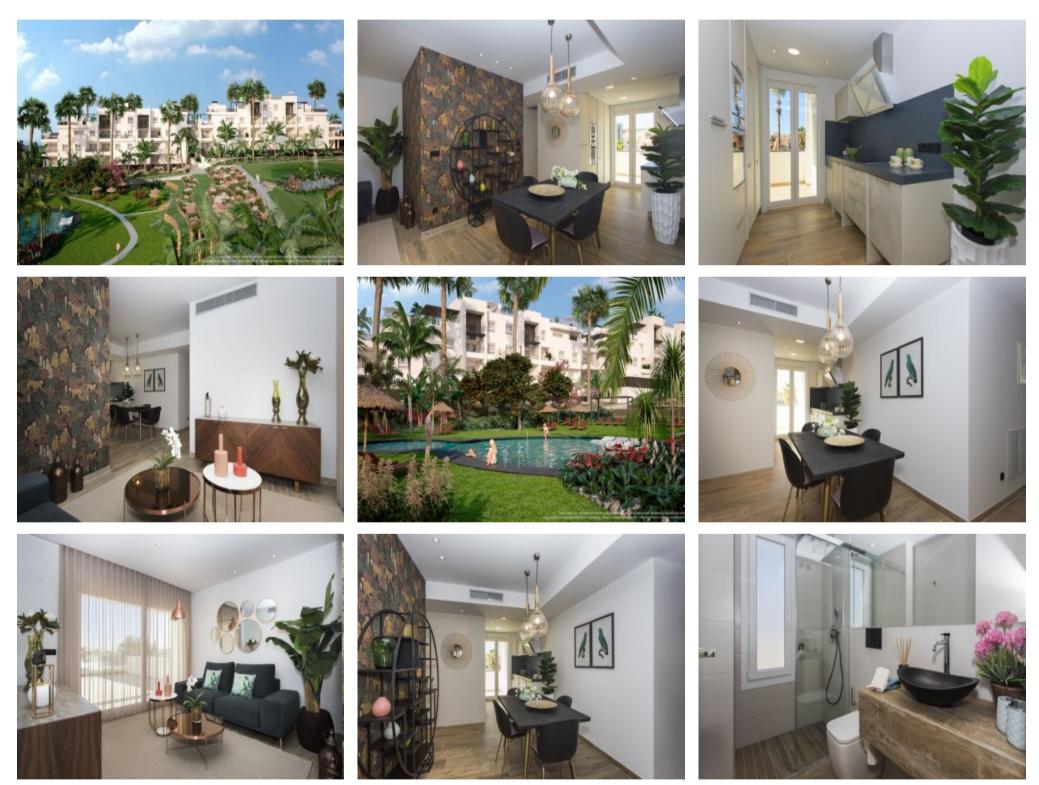

### **Property Description**

The residence is located in the urbanization of Punta Prima (La Ceñuela) a few meters from the sea. This promotion consists of apartments of 2 and 3 bedrooms, 2 bathrooms with radiant floor, installation of air conditioning by ducts, private terraces, motorized blinds and option of private parking with storage. In addition, it includes two original community pools equipped with hammocks, hydromassage jets and children's area combined with an exclusive green area for the enjoyment of residents. The apartments Penthouse have an area from 88.13m2 to 99.45m2 with 3 bedrooms, 2 bathrooms, a living-kitchen-dining room of about 25 m2, terraces of a total from 31.50m2 to 55m2 and a solarium from 85m2 to 95m2. Punta Prima is a residential area just 5 minutes from Torrevieja and the best beaches of Orihuela Costa, which you can enjoy for most of the year. It is almost perfect not only for those who choose to live in Spain, but also for those who want to spend their holidays. This promotion is an opportunity to enjoy the Mediterranean coast in its best version. Prices ranging from 499.000 euros to 555.000 euros Delivery May 2020, December 2020 and March 2021.