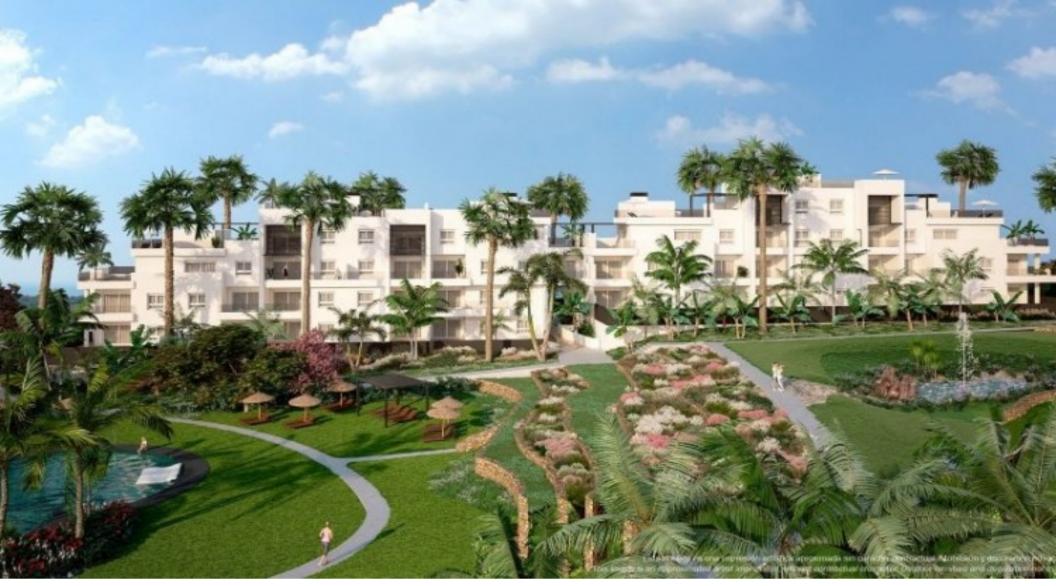

### **Property Description**

The residence is located in the urbanization of Punta Prima (La Ceñuela) a few meters from the sea. This promotion consists of apartments of 2 and 3 bedrooms, 2 bathrooms with radiant floor, installation of air conditioning by ducts, private terraces, motorized blinds and option of private parking with storage. In addition, it includes two original community pools equipped with hammocks, hydromassage jets and children's area combined with an exclusive green area for the enjoyment of residents. The apartments Penthouse have an area from 88.13m2 to 99.45m2 with 3 bedrooms, 2 bathrooms, a living-kitchen-dining room of about 25 m2, terraces of a total from 31.50m2 to 55m2 and a solarium from 85m2 to 95m2. Punta Prima is a residential area just 5 minutes from Torrevieja and the best beaches of Orihuela Costa, which you can enjoy for most of the year. It is almost perfect not only for those who choose to live in Spain, but also for those who want to spend their holidays. This promotion is an opportunity to enjoy the Mediterranean coast in its best version. Prices ranging from 499.000 euros to 555.000 euros Delivery May 2020, December 2020 and March 2021.