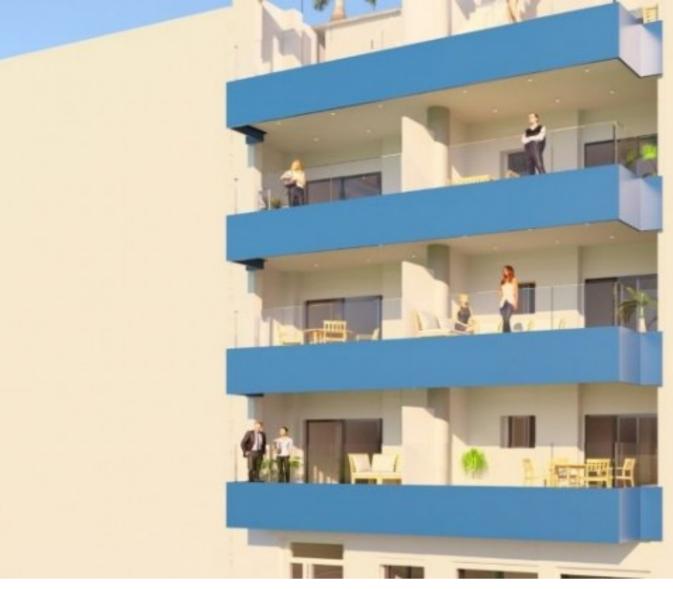

## **Property Description**

This building is located in Torrevieja, right on the beach of El Cura, Torrevieja's most famous beach. In the first line, the properties are located a few meters from the promenade with kilometers of beaches, bars, restaurants and pubs where you can enjoy all the services offered by this city. This building is divided into two blocks, customers can opt for 2 or 3 bedrooms. All houses have terraces and penthouses also have a private solarium. In the solarium, the owners have leisure area with pool and barbecue. The apartments in staircase 1 have an area of 70m2 with 2 bedrooms, 2 bathrooms, a living-kitchen-dining room of 21m2, a terrace of 9m2. South facing. The apartments in staircase 2 have an area of 71.7m2 with 2 bedrooms, 2 bathrooms, a living-dining room-kitchen of 28m2, a terrace of 11.2m2. They are priced from 169,900 Euros to 175,900 Euros. West facing. Included in the price: Underfloor heating in the bathrooms Prices from 159.900 Euros to 279.900 Euros.