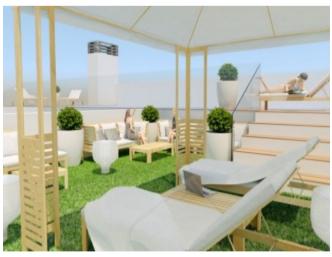

## **Property Description**

This building is located in Torrevieja, right on the beach of El Cura, Torrevieja's most famous beach. In the first line, the properties are located a few meters from the promenade with kilometers of beaches, bars, restaurants and pubs where you can enjoy all the services offered by this city. This building is divided into two blocks, customers can opt for 2 or 3 bedrooms. All houses have terraces and penthouses also have a private solarium. In the solarium, the owners have leisure area with pool and barbecue. The apartments in staircase 1 have an area of 70m2 with 2 bedrooms, 2 bathrooms, a living-kitchen-dining room of 21m2, a terrace of 9m2. South facing. The apartments in staircase 2 have an area of 71.7m2 with 2 bedrooms, 2 bathrooms, a living-dining room-kitchen of 28m2, a terrace of 11.2m2. They are priced from 169,900 Euros to 175,900 Euros. West facing. Included in the price: Underfloor heating in the bathrooms Prices from 159.900 Euros to 279.900 Euros.