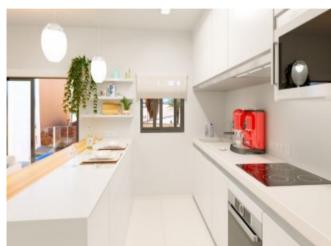

## **Property Description**

This building is located in Torrevieja, right on the beach of El Cura, Torrevieja's most famous beach. In the first line, the properties are located a few meters from the promenade with kilometers of beaches, bars, restaurants and pubs where you can enjoy all the services offered by this city. This building is divided into two blocks, customers can opt for 2 or 3 bedrooms. All houses have terraces and penthouses also have a private solarium. In the solarium, the owners have leisure area with pool and barbecue. The apartments in staircase 1 have an area of 70m2 with 2 bedrooms, 2 bathrooms, a living-kitchen-dining room of 21m2, a terrace of 9m2. South facing. The apartments in staircase 2 have an area of 71.7m2 with 2 bedrooms, 2 bathrooms, a living-dining room-kitchen of 28m2, a terrace of 11.2m2. They are priced from 169,900 Euros to 175,900 Euros. West facing. Included in the price: Underfloor heating in the bathrooms Prices from 159.900 Euros to 279.900 Euros.