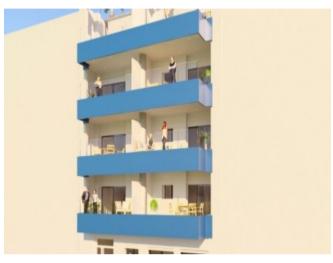

## **Property Description**

This building is located in Torrevieja, right on the beach of El Cura, Torrevieja's most famous beach. In the first line, the properties are located a few meters from the promenade with kilometers of beaches, bars, restaurants and pubs where you can enjoy all the services offered by this city. This building is divided into two blocks, customers can opt for 2 or 3 bedrooms. All houses have terraces and penthouses also have a private solarium. In the solarium, the owners have leisure area with pool and barbecue. The apartments in staircase 1 have an area of 70m2 with 2 bedrooms, 2 bathrooms, a living-kitchen-dining room of 21m2, a terrace of 9m2. South facing. The apartments in staircase 2 have an area of 71.7m2 with 2 bedrooms, 2 bathrooms, a living-dining room-kitchen of 28m2, a terrace of 11.2m2. They are priced from 169,900 Euros to 175,900 Euros. West facing. Included in the price: Underfloor heating in the bathrooms Prices from 159.900 Euros to 279.900 Euros.