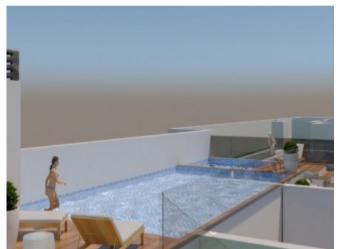

## **Property Description**

This building is located in Torrevieja, right on the beach of El Cura, Torrevieja's most famous beach. In the first line, the properties are located a few meters from the promenade with kilometers of beaches, bars, restaurants and pubs where you can enjoy all the services offered by this city. This building is divided into two blocks, customers can opt for 2 or 3 bedrooms. All houses have terraces and penthouses also have a private solarium. In the solarium, the owners have leisure area with pool and barbecue. The apartments in staircase 1 have an area of 70m2 with 2 bedrooms, 2 bathrooms, a living-kitchen-dining room of 21m2, a terrace of 9m2. South facing. The apartments in staircase 2 have an area of 71.7m2 with 2 bedrooms, 2 bathrooms, a living-dining room-kitchen of 28m2, a terrace of 11.2m2. They are priced from 169,900 Euros to 175,900 Euros. West facing. Included in the price: Underfloor heating in the bathrooms Prices from 159.900 Euros to 279.900 Euros.