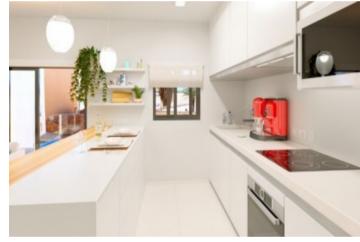

## **Property Description**

This building is located in Torrevieja, right on the beach of El Cura, Torrevieja's most famous beach. In the first line, the properties are located a few meters from the promenade with kilometers of beaches, bars, restaurants and pubs where you can enjoy all the services offered by this city. This building is divided into two blocks, customers can opt for 2 or 3 bedrooms. All houses have terraces and penthouses also have a private solarium. In the solarium, the owners have leisure area with pool and barbecue. The apartments in staircase 1 have an area of 70m2 with 2 bedrooms, 2 bathrooms, a living-kitchen-dining room of 21m2, a terrace of 9m2. South facing. The apartments in staircase 2 have an area of 71.7m2 with 2 bedrooms, 2 bathrooms, a living-dining room-kitchen of 28m2, a terrace of 11.2m2. They are priced from 169,900 Euros to 175,900 Euros. West facing. Included in the price: Underfloor heating in the bathrooms Prices from 159.900 Euros to 279.900 Euros.