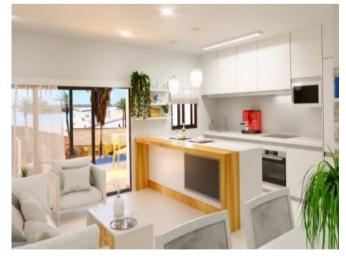

## **Property Description**

This building is located in Torrevieja, right on the beach of El Cura, Torrevieja's most famous beach. In the first line, the properties are located a few meters from the promenade with kilometers of beaches, bars, restaurants and pubs where you can enjoy all the services offered by this city. This building is divided into two blocks, customers can opt for 2 or 3 bedrooms. All houses have terraces and penthouses also have a private solarium. In the solarium, the owners have leisure area with pool and barbecue. The apartments in staircase 1 have an area of 70m2 with 2 bedrooms, 2 bathrooms, a living-kitchen-dining room of 21m2, a terrace of 9m2. South facing. The apartments in staircase 2 have an area of 71.7m2 with 2 bedrooms, 2 bathrooms, a living-dining room-kitchen of 28m2, a terrace of 11.2m2. They are priced from 169,900 Euros to 175,900 Euros. West facing. Included in the price: Underfloor heating in the bathrooms Prices from 159.900 Euros to 279.900 Euros.