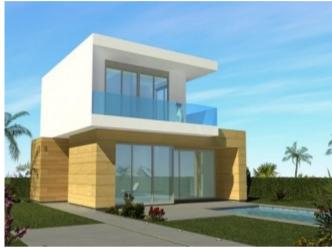

## **Property Description**

Independent villa project on plots of 515 m2. There are 2 types of villas: Villas with an area of 121m2, with a living-dining-kitchen of 36.50m2, a laundry room, 3 bedrooms, 2 bathrooms, a terrace of 31.45m2 on the ground floor, and 2 bedrooms, 1 bathroom, 1 terrace of 13.78m2 on the first floor. The price of the villa is 294,900 Euros. Villas with an area of 161m2, with a living-dining-kitchen of 42m2, 2 bedrooms, 1 bathroom, 1 laundry room, 1 storage room and a terrace of 29.20m2 on the ground floor, and 2 bedrooms, 2 bathrooms and a terrace of 11.53m2 on the first floor. Price of the villa from 379,900 Euros to 397,900 Euros. Extra: Private Swimming Pool. You can enjoy excellent sports facilities such as paddle, bowling and championship golf courses. The resort has all the local amenities such as shops, bars, restaurants and the clubhouse less than a 5 minute walk away. Close to the towns of San Miguel de Salinas and Los Montesinos, which are a five-minute drive away, Guardamar's blue flag beaches are just a 15-minute drive away. Alicante Airport is 35 minutes away and Murcia San Javier Airport is 30 minutes away.