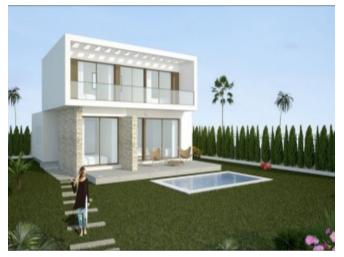

## **Property Description**

Independent villa project on plots of 515 m2. There are 2 types of villas: Villas with an area of 121m2, with a living-dining-kitchen of 36.50m2, a laundry room, 3 bedrooms, 2 bathrooms, a terrace of 31.45m2 on the ground floor, and 2 bedrooms, 1 bathroom, 1 terrace of 13.78m2 on the first floor. The price of the villa is 294,900 Euros. Villas with an area of 161m2, with a living-dining-kitchen of 42m2, 2 bedrooms, 1 bathroom, 1 laundry room, 1 storage room and a terrace of 29.20m2 on the ground floor, and 2 bedrooms, 2 bathrooms and a terrace of 11.53m2 on the first floor. Price of the villa from 379,900 Euros to 397,900 Euros. Extra: Private Swimming Pool. You can enjoy excellent sports facilities such as paddle, bowling and championship golf courses. The resort has all the local amenities such as shops, bars, restaurants and the clubhouse less than a 5 minute walk away. Close to the towns of San Miguel de Salinas and Los Montesinos, which are a five-minute drive away, Guardamar's blue flag beaches are just a 15-minute drive away. Alicante Airport is 35 minutes away and Murcia San Javier Airport is 30 minutes away.