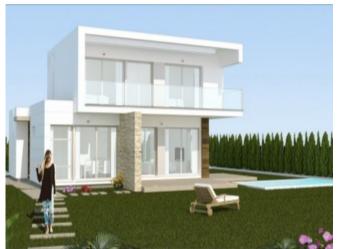

## **Property Description**

Independent villa project on plots of 515 m2. There are 2 types of villas: Villas with an area of 121m2, with a living-dining-kitchen of 36.50m2, a laundry room, 3 bedrooms, 2 bathrooms, a terrace of 31.45m2 on the ground floor, and 2 bedrooms, 1 bathroom, 1 terrace of 13.78m2 on the first floor. The price of the villa is 294,900 Euros. Villas with an area of 161m2, with a living-dining-kitchen of 42m2, 2 bedrooms, 1 bathroom, 1 laundry room, 1 storage room and a terrace of 29.20m2 on the ground floor, and 2 bedrooms, 2 bathrooms and a terrace of 11.53m2 on the first floor. Price of the villa from 379,900 Euros to 397,900 Euros. Extra: Private Swimming Pool. You can enjoy excellent sports facilities such as paddle, bowling and championship golf courses. The resort has all the local amenities such as shops, bars, restaurants and the clubhouse less than a 5 minute walk away. Close to the towns of San Miguel de Salinas and Los Montesinos, which are a five-minute drive away, Guardamar's blue flag beaches are just a 15-minute drive away. Alicante Airport is 35 minutes away and Murcia San Javier Airport is 30 minutes away.