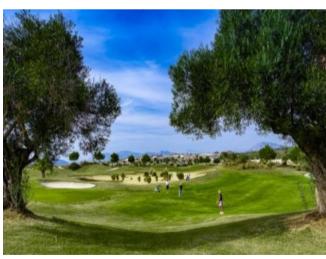

## **Property Description**

Independent villa project on plots of 515 m2. There are 2 types of villas: Villas with an area of 121m2, with a living-dining-kitchen of 36.50m2, a laundry room, 3 bedrooms, 2 bathrooms, a terrace of 31.45m2 on the ground floor, and 2 bedrooms, 1 bathroom, 1 terrace of 13.78m2 on the first floor. The price of the villa is 294,900 Euros. Villas with an area of 161m2, with a living-dining-kitchen of 42m2, 2 bedrooms, 1 bathroom, 1 laundry room, 1 storage room and a terrace of 29.20m2 on the ground floor, and 2 bedrooms, 2 bathrooms and a terrace of 11.53m2 on the first floor. Price of the villa from 379,900 Euros to 397,900 Euros. Extra: Private Swimming Pool. You can enjoy excellent sports facilities such as paddle, bowling and championship golf courses. The resort has all the local amenities such as shops, bars, restaurants and the clubhouse less than a 5 minute walk away. Close to the towns of San Miguel de Salinas and Los Montesinos, which are a five-minute drive away, Guardamar's blue flag beaches are just a 15-minute drive away. Alicante Airport is 35 minutes away and Murcia San Javier Airport is 30 minutes away.