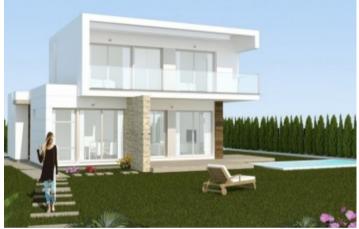

## **Property Description**

Independent villa project on plots of 515 m2. There are 2 types of villas: Villas with an area of 121m2, with a living-dining-kitchen of 36.50m2, a laundry room, 3 bedrooms, 2 bathrooms, a terrace of 31.45m2 on the ground floor, and 2 bedrooms, 1 bathroom, 1 terrace of 13.78m2 on the first floor. The price of the villa is 294,900 Euros. Villas with an area of 161m2, with a living-dining-kitchen of 42m2, 2 bedrooms, 1 bathroom, 1 laundry room, 1 storage room and a terrace of 29.20m2 on the ground floor, and 2 bedrooms, 2 bathrooms and a terrace of 11.53m2 on the first floor. Price of the villa from 379,900 Euros to 397,900 Euros. Extra: Private Swimming Pool. You can enjoy excellent sports facilities such as paddle, bowling and championship golf courses. The resort has all the local amenities such as shops, bars, restaurants and the clubhouse less than a 5 minute walk away. Close to the towns of San Miguel de Salinas and Los Montesinos, which are a five-minute drive away, Guardamar's blue flag beaches are just a 15-minute drive away. Alicante Airport is 35 minutes away and Murcia San Javier Airport is 30 minutes away.