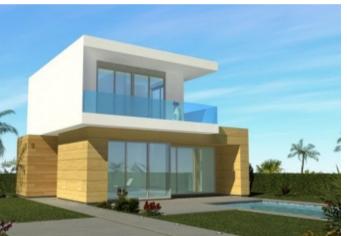

## **Property Description**

Independent villa project on plots of 515 m2. There are 2 types of villas: Villas with an area of 121m2, with a living-dining-kitchen of 36.50m2, a laundry room, 3 bedrooms, 2 bathrooms, a terrace of 31.45m2 on the ground floor, and 2 bedrooms, 1 bathroom, 1 terrace of 13.78m2 on the first floor. The price of the villa is 294,900 Euros. Villas with an area of 161m2, with a living-dining-kitchen of 42m2, 2 bedrooms, 1 bathroom, 1 laundry room, 1 storage room and a terrace of 29.20m2 on the ground floor, and 2 bedrooms, 2 bathrooms and a terrace of 11.53m2 on the first floor. Price of the villa from 379,900 Euros to 397,900 Euros. Extra: Private Swimming Pool. You can enjoy excellent sports facilities such as paddle, bowling and championship golf courses. The resort has all the local amenities such as shops, bars, restaurants and the clubhouse less than a 5 minute walk away. Close to the towns of San Miguel de Salinas and Los Montesinos, which are a five-minute drive away, Guardamar's blue flag beaches are just a 15-minute drive away. Alicante Airport is 35 minutes away and Murcia San Javier Airport is 30 minutes away.