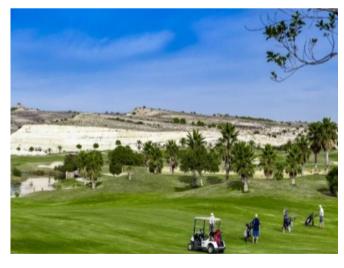

## **Property Description**

Independent villa project on plots of 515 m2. There are 2 types of villas: Villas with an area of 121m2, with a living-dining-kitchen of 36.50m2, a laundry room, 3 bedrooms, 2 bathrooms, a terrace of 31.45m2 on the ground floor, and 2 bedrooms, 1 bathroom, 1 terrace of 13.78m2 on the first floor. The price of the villa is 294,900 Euros. Villas with an area of 161m2, with a living-dining-kitchen of 42m2, 2 bedrooms, 1 bathroom, 1 laundry room, 1 storage room and a terrace of 29.20m2 on the ground floor, and 2 bedrooms, 2 bathrooms and a terrace of 11.53m2 on the first floor. Price of the villa from 379,900 Euros to 397,900 Euros. Extra: Private Swimming Pool. You can enjoy excellent sports facilities such as paddle, bowling and championship golf courses. The resort has all the local amenities such as shops, bars, restaurants and the clubhouse less than a 5 minute walk away. Close to the towns of San Miguel de Salinas and Los Montesinos, which are a five-minute drive away, Guardamar's blue flag beaches are just a 15-minute drive away. Alicante Airport is 35 minutes away and Murcia San Javier Airport is 30 minutes away.