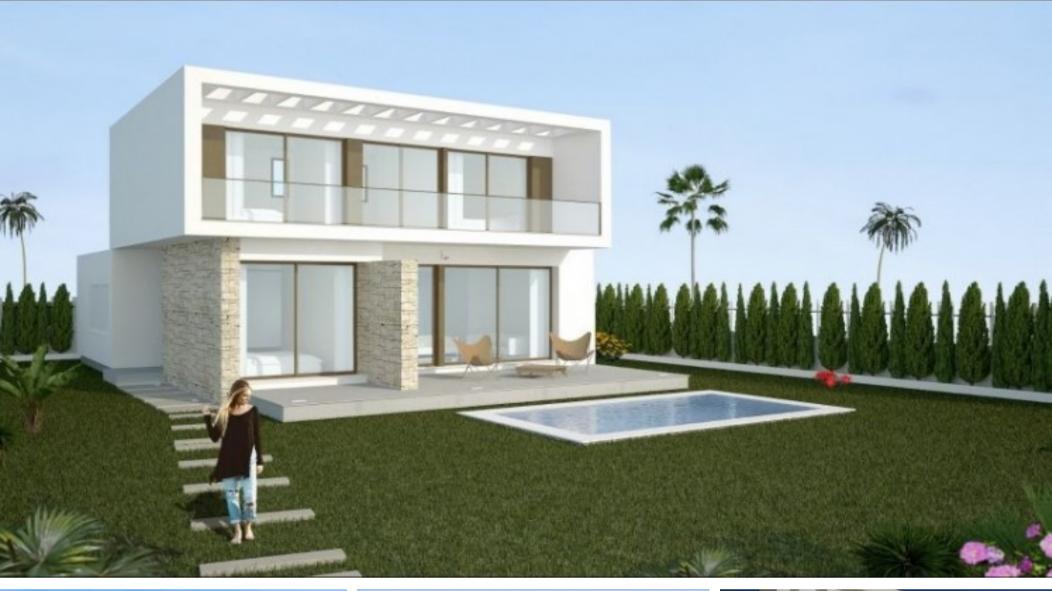

## **Property Description**

Independent villa project on plots of 515 m2. There are 2 types of villas: Villas with an area of 121m2, with a living-dining-kitchen of 36.50m2, a laundry room, 3 bedrooms, 2 bathrooms, a terrace of 31.45m2 on the ground floor, and 2 bedrooms, 1 bathroom, 1 terrace of 13.78m2 on the first floor. The price of the villa is 294,900 Euros. Villas with an area of 161m2, with a living-dining-kitchen of 42m2, 2 bedrooms, 1 bathroom, 1 laundry room, 1 storage room and a terrace of 29.20m2 on the ground floor, and 2 bedrooms, 2 bathrooms and a terrace of 11.53m2 on the first floor. Price of the villa from 379,900 Euros to 397,900 Euros. Extra: Private Swimming Pool. You can enjoy excellent sports facilities such as paddle, bowling and championship golf courses. The resort has all the local amenities such as shops, bars, restaurants and the clubhouse less than a 5 minute walk away. Close to the towns of San Miguel de Salinas and Los Montesinos, which are a five-minute drive away, Guardamar's blue flag beaches are just a 15-minute drive away. Alicante Airport is 35 minutes away and Murcia San Javier Airport is 30 minutes away.