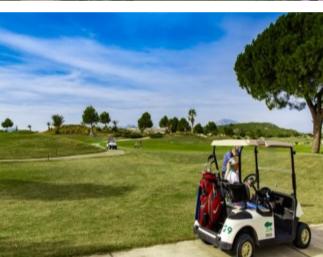

## **Property Description**

Independent villa project on plots of 515 m2. There are 2 types of villas: Villas with an area of 121m2, with a living-dining-kitchen of 36.50m2, a laundry room, 3 bedrooms, 2 bathrooms, a terrace of 31.45m2 on the ground floor, and 2 bedrooms, 1 bathroom, 1 terrace of 13.78m2 on the first floor. The price of the villa is 294,900 Euros. Villas with an area of 161m2, with a living-dining-kitchen of 42m2, 2 bedrooms, 1 bathroom, 1 laundry room, 1 storage room and a terrace of 29.20m2 on the ground floor, and 2 bedrooms, 2 bathrooms and a terrace of 11.53m2 on the first floor. Price of the villa from 379,900 Euros to 397,900 Euros. Extra: Private Swimming Pool. You can enjoy excellent sports facilities such as paddle, bowling and championship golf courses. The resort has all the local amenities such as shops, bars, restaurants and the clubhouse less than a 5 minute walk away. Close to the towns of San Miguel de Salinas and Los Montesinos, which are a five-minute drive away, Guardamar's blue flag beaches are just a 15-minute drive away. Alicante Airport is 35 minutes away and Murcia San Javier Airport is 30 minutes away.