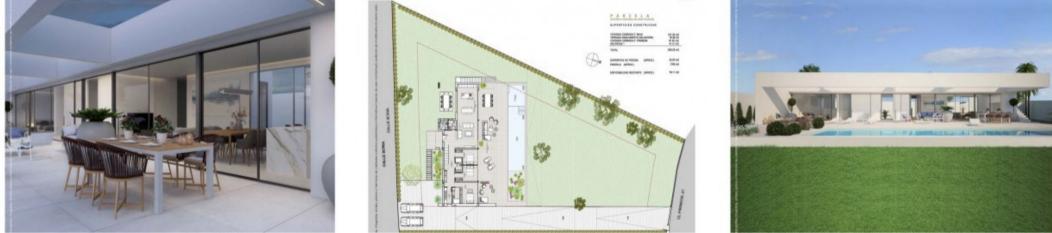

# **Property Description**

Luxury and modern villa currently in the structure phase (August 2020) with 2 design options (1 or 2 floors) In the exclusive area of □IVillamartin, Las Filipinas. Distributed on one floor (possibility of adding one more floor, structure calculated and prepared for it), with 3 bedrooms, 2 bathrooms and 1 toilet. Large outdoor terraces of 78 m2, solarium 71 m2. Living area (without terraces) 150 m2. 42 m2 private pool. Large pergola in the pool area. It is located in a natural enclave that perfectly combines sun, sea and mountains. Its minimalist design integrates the pergola into the glass façade, connecting the interior with the exterior. Thus, we get a clean panorama and marking the effect of continuity. Its quality finishes such as large-format porcelain stoneware, non-slip ceramic, lacquered aluminum carpentry, large folding and sliding doors, create the perfect harmony combining aesthetics with functionality. Option 1: villa on one floor (ground floor) with pool. The house will have 150 m2 plus terraces, solarium, etc. Turnkey price: With pergola -650,000 € Option 2: Villa on two floors (ground and first) with pool. The house will have 205 m2, plus terraces, solarium, etc. Turnkey price: To consultEstimated delivery date: June 2021

## Gallery

En VIIa Martín, una de las zonas más bonitas de Orihuela Costa, se encuentra Filipinas Island. Esta villa de lujo se encuentra en un enclave natural que combina a la perfección sol, mar y montaña. Esta disposición se caracteriza por el típico clima propio de la Costa