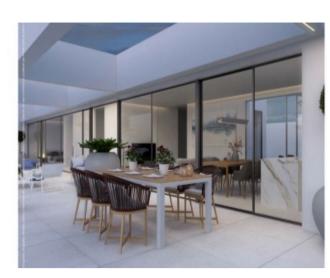

# **Property Description**

Luxury and modern villa currently in the structure phase (August 2020) with 2 design options (1 or 2 floors) In the exclusive area of □IVillamartin, Las Filipinas. Distributed on one floor (possibility of adding one more floor, structure calculated and prepared for it), with 3 bedrooms, 2 bathrooms and 1 toilet. Large outdoor terraces of 78 m2, solarium 71 m2. Living area (without terraces) 150 m2. 42 m2 private pool. Large pergola in the pool area. It is located in a natural enclave that perfectly combines sun, sea and mountains. Its minimalist design integrates the pergola into the glass façade, connecting the interior with the exterior. Thus, we get a clean panorama and marking the effect of continuity. Its quality finishes such as large-format porcelain stoneware, non-slip ceramic, lacquered aluminum carpentry, large folding and sliding doors, create the perfect harmony combining aesthetics with functionality. Option 1: villa on one floor (ground floor) with pool. The house will have 150 m2 plus terraces, solarium, etc. Turnkey price: With pergola -650,000 € Option 2: Villa on two floors (ground and first) with pool. The house will have 205 m2, plus terraces, solarium, etc. Turnkey price: To consultEstimated delivery date: June 2021

## Gallery

En VIIa Martín, una de las zonas más bonitas de Orihuela Costa, se encuentra Filipinas Island. Esta villa de lujo se encuentra en un enclave natural que combina a la perfección sol, mar y montaña. Esta disposición se caracteriza por el típico clima propio de la Costa