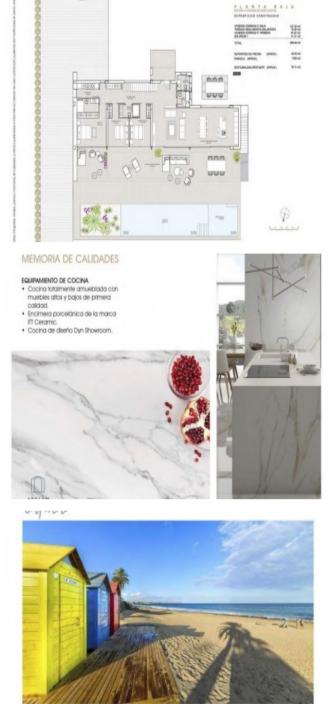

- ESTRUCTURA Estructura de hormigón armado HA-25 y acero para armar tipo 8 500 S. Forjados y pliares de hormigón.
- CUBIERTA Invertida plana no transitable, con aisiamiento de poliestreno estruido de 8 cm de espesor e Impermeabilización mediante tela astática, con

#### acabado en grava bianca.

- de alta densidada 6 cm. en planta alta. Hoja interior y tablquería con doble placa de yeso con dislamiento interior.

## SUELOS

- Interior: gres parceiánico de gran formato con rodapié en el mismo material
   Rampa de acceso de vehículos: losa armada, acabado en hormigón impreso antidesizante.
- Cubiertas y terrazas exteriores: baldosa cerámica antides/zante.