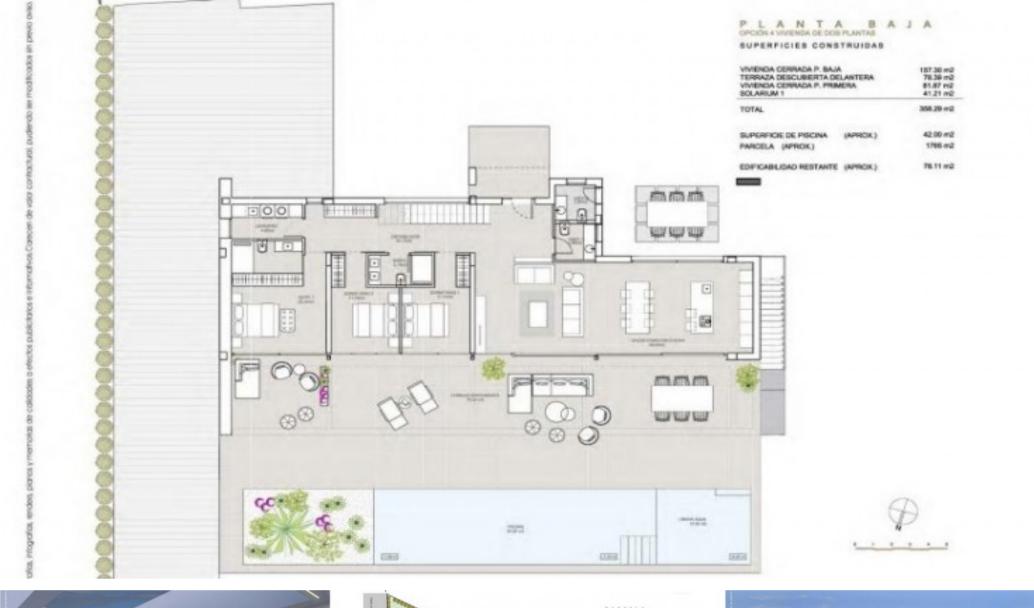

# **Property Description**

Luxury and modern villa currently in the structure phase (August 2020) with 2 design options (1 or 2 floors) In the exclusive area of □IVillamartin, Las Filipinas. Distributed on one floor (possibility of adding one more floor, structure calculated and prepared for it), with 3 bedrooms, 2 bathrooms and 1 toilet. Large outdoor terraces of 78 m2, solarium 71 m2. Living area (without terraces) 150 m2. 42 m2 private pool. Large pergola in the pool area. It is located in a natural enclave that perfectly combines sun, sea and mountains. Its minimalist design integrates the pergola into the glass façade, connecting the interior with the exterior. Thus, we get a clean panorama and marking the effect of continuity. Its quality finishes such as large-format porcelain stoneware, non-slip ceramic, lacquered aluminum carpentry, large folding and sliding doors, create the perfect harmony combining aesthetics with functionality. Option 1: villa on one floor (ground floor) with pool. The house will have 150 m2 plus terraces, solarium, etc. Turnkey price: With pergola -650,000 € Option 2: Villa on two floors (ground and first) with pool. The house will have 205 m2, plus terraces, solarium, etc. Turnkey price: To consultEstimated delivery date: June 2021