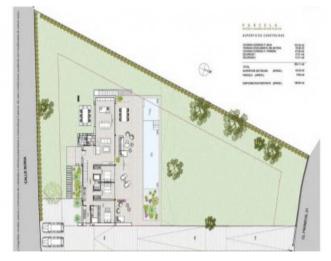

# **Property Description**

Luxury and modern villa currently in the structure phase (August 2020) with 2 design options (1 or 2 floors) In the exclusive area of □IVillamartin, Las Filipinas. Distributed on one floor (possibility of adding one more floor, structure calculated and prepared for it), with 3 bedrooms, 2 bathrooms and 1 toilet. Large outdoor terraces of 78 m2, solarium 71 m2. Living area (without terraces) 150 m2. 42 m2 private pool. Large pergola in the pool area. It is located in a natural enclave that perfectly combines sun, sea and mountains. Its minimalist design integrates the pergola into the glass façade, connecting the interior with the exterior. Thus, we get a clean panorama and marking the effect of continuity. Its quality finishes such as large-format porcelain stoneware, non-slip ceramic, lacquered aluminum carpentry, large folding and sliding doors, create the perfect harmony combining aesthetics with functionality. Option 1: villa on one floor (ground floor) with pool. The house will have 150 m2 plus terraces, solarium, etc. Turnkey price: With pergola -650,000 € Option 2: Villa on two floors (ground and first) with pool. The house will have 205 m2, plus terraces, solarium, etc. Turnkey price: To consultEstimated delivery date: June 2021

#### Attributes

| <b>Status</b><br>Available |         | Land Area<br>306m2 |
|----------------------------|---------|--------------------|
| Property Features          |         |                    |
| Urbanización               | Piscina | Terraza            |
| Armarios                   | Jardín  | Puerta Blindada    |
| 3 bedrooms                 |         |                    |