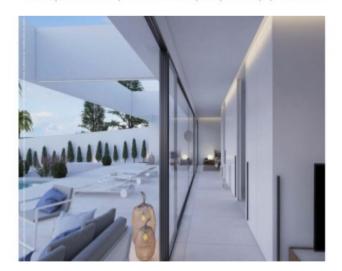

# **Property Description**

Luxury and modern villa currently in the structure phase (August 2020) with 2 design options (1 or 2 floors) In the exclusive area of □IVillamartin, Las Filipinas. Distributed on one floor (possibility of adding one more floor, structure calculated and prepared for it), with 3 bedrooms, 2 bathrooms and 1 toilet. Large outdoor terraces of 78 m2, solarium 71 m2. Living area (without terraces) 150 m2. 42 m2 private pool. Large pergola in the pool area. It is located in a natural enclave that perfectly combines sun, sea and mountains. Its minimalist design integrates the pergola into the glass façade, connecting the interior with the exterior. Thus, we get a clean panorama and marking the effect of continuity. Its quality finishes such as large-format porcelain stoneware, non-slip ceramic, lacquered aluminum carpentry, large folding and sliding doors, create the perfect harmony combining aesthetics with functionality. Option 1: villa on one floor (ground floor) with pool. The house will have 150 m2 plus terraces, solarium, etc. Turnkey price: With pergola -650,000 € Option 2: Villa on two floors (ground and first) with pool. The house will have 205 m2, plus terraces, solarium, etc. Turnkey price: To consultEstimated delivery date: June 2021

## Gallery

En VIIa Martín, una de las zonas más bonitas de Orihuela Costa, se encuentra Filipinas Island. Esta villa de lujo se encuentra en un enclave natural que combina a la perfección sol, mar y montaña. Esta disposición se caracteriza por el típico clima propio de la Costa