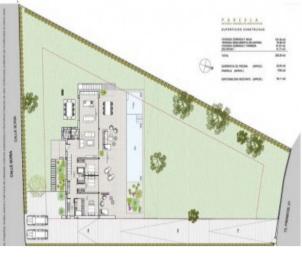

# **Property Description**

Luxury and modern villa currently in the structure phase (August 2020) with 2 design options (1 or 2 floors) In the exclusive area of □IVillamartin, Las Filipinas. Distributed on one floor (possibility of adding one more floor, structure calculated and prepared for it), with 3 bedrooms, 2 bathrooms and 1 toilet. Large outdoor terraces of 78 m2, solarium 71 m2. Living area (without terraces) 150 m2. 42 m2 private pool. Large pergola in the pool area. It is located in a natural enclave that perfectly combines sun, sea and mountains. Its minimalist design integrates the pergola into the glass façade, connecting the interior with the exterior. Thus, we get a clean panorama and marking the effect of continuity. Its quality finishes such as large-format porcelain stoneware, non-slip ceramic, lacquered aluminum carpentry, large folding and sliding doors, create the perfect harmony combining aesthetics with functionality. Option 1: villa on one floor (ground floor) with pool. The house will have 150 m2 plus terraces, solarium, etc. Turnkey price: With pergola -650,000 € Option 2: Villa on two floors (ground and first) with pool. The house will have 205 m2, plus terraces, solarium, etc. Turnkey price: To consultEstimated delivery date: June 2021

#### Attributes

| <b>Status</b><br>Available |         | Land Area<br>306m2 |
|----------------------------|---------|--------------------|
| Property Features          |         |                    |
| Urbanización               | Piscina | Terraza            |
| Armarios                   | Jardín  | Puerta Blindada    |
| 3 bedrooms                 |         |                    |