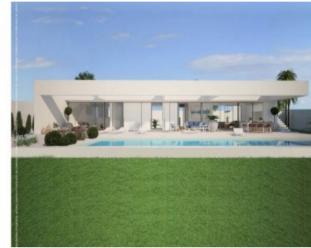

# **Property Description**

Luxury and modern villa currently in the structure phase (August 2020) with 2 design options (1 or 2 floors) In the exclusive area of □IVillamartin, Las Filipinas. Distributed on one floor (possibility of adding one more floor, structure calculated and prepared for it), with 3 bedrooms, 2 bathrooms and 1 toilet. Large outdoor terraces of 78 m2, solarium 71 m2. Living area (without terraces) 150 m2. 42 m2 private pool. Large pergola in the pool area. It is located in a natural enclave that perfectly combines sun, sea and mountains. Its minimalist design integrates the pergola into the glass façade, connecting the interior with the exterior. Thus, we get a clean panorama and marking the effect of continuity. Its quality finishes such as large-format porcelain stoneware, non-slip ceramic, lacquered aluminum carpentry, large folding and sliding doors, create the perfect harmony combining aesthetics with functionality. Option 1: villa on one floor (ground floor) with pool. The house will have 150 m2 plus terraces, solarium, etc. Turnkey price: With pergola -650,000 € Option 2: Villa on two floors (ground and first) with pool. The house will have 205 m2, plus terraces, solarium, etc. Turnkey price: To consultEstimated delivery date: June 2021

## Gallery

En VIIa Martín, una de las zonas más bonitas de Orihuela Costa, se encuentra Filipinas Island. Esta villa de lujo se encuentra en un enclave natural que combina a la perfección sol, mar y montaña. Esta disposición se caracteriza por el típico clima propio de la Costa