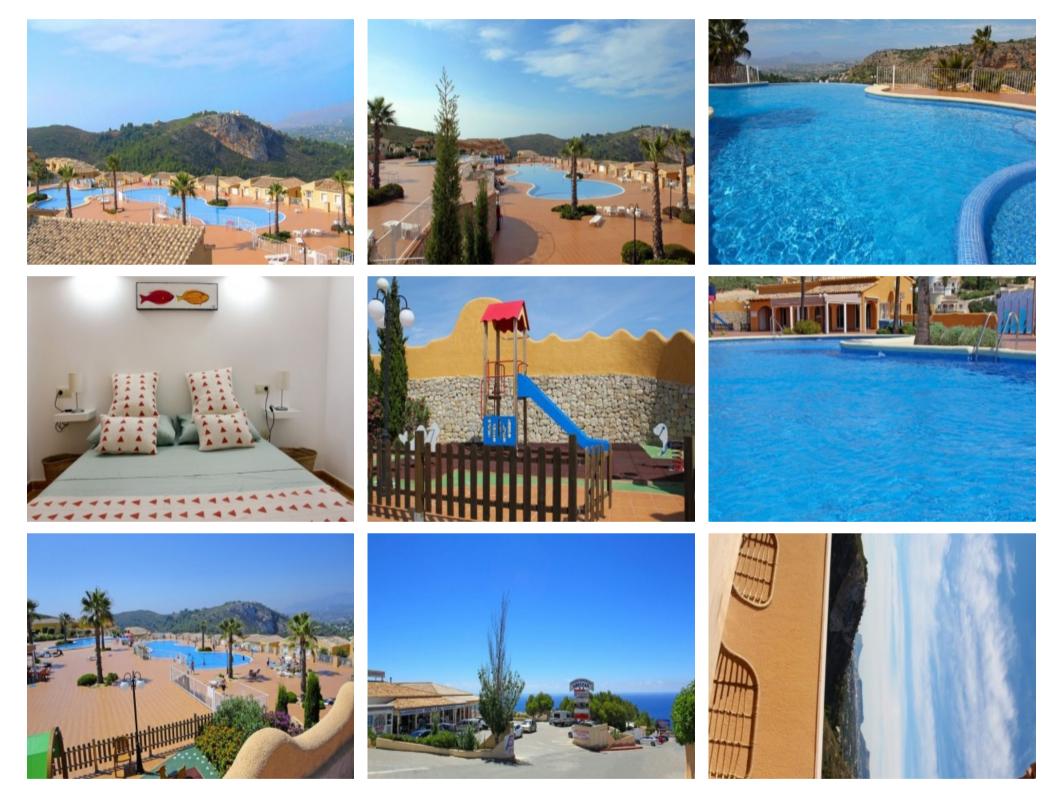

### **Property Description**

There are 2 apartments on the central ground floor for sale in the urbanization Cumbre del Sol, of Mediterranean style, in front of the sea, in the municipality of Benitachell, between Jávea and Moraira, in the Costa Blanca Norte. The complex consists of two-level two-bedroom terraced apartments with terrace and private garden on the ground floor and terrace with barbecue on the upper floor. The apartments have a usable area of 66.35m2 with 2 bedrooms, 1 bathroom, a living-kitchen-dining room and a terrace of 16.30m2. Included in the price: Appliances: Refrigerator, Oven, Vitroceramic plate, Extractor hood, Pre-installation of air conditioning, Alarm, Fitted wardrobes They enjoy complete community services including 2 swimming pools with large sun terraces, children's playground and social club, garden areas, community parking. Prices of 152,461 Euros and 163,721 Euros