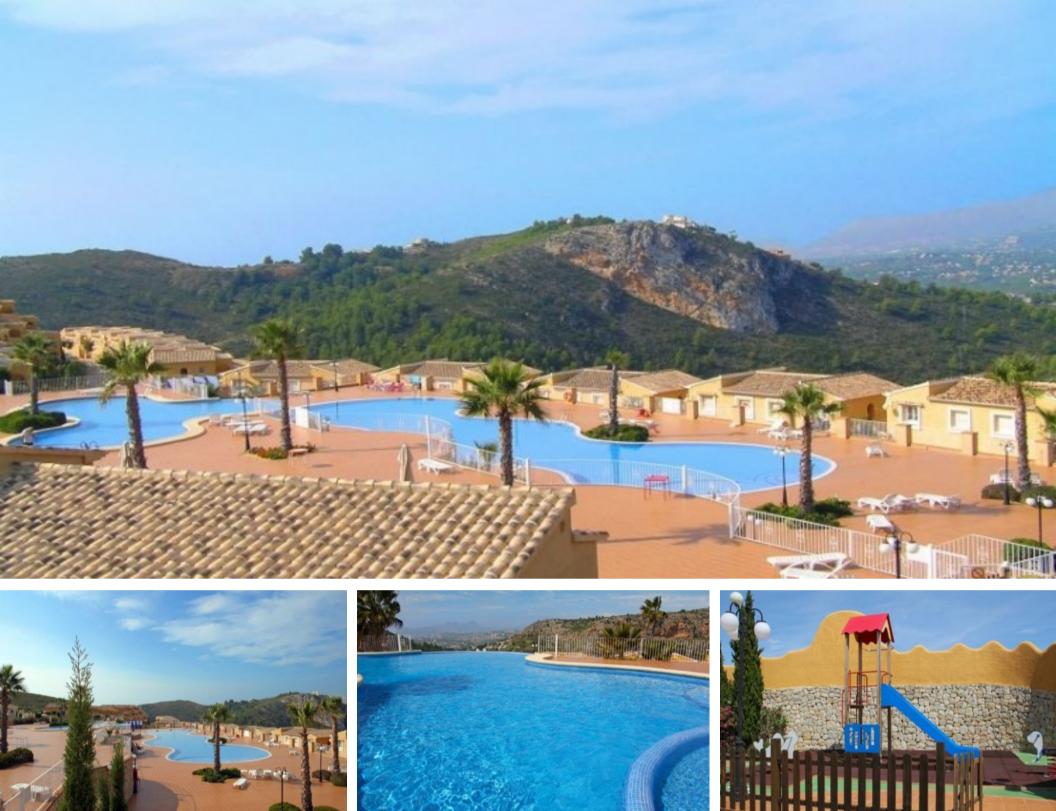

### **Property Description**

There are 2 apartments on the central ground floor for sale in the urbanization Cumbre del Sol, of Mediterranean style, in front of the sea, in the municipality of Benitachell, between Jávea and Moraira, in the Costa Blanca Norte. The complex consists of two-level two-bedroom terraced apartments with terrace and private garden on the ground floor and terrace with barbecue on the upper floor. The apartments have a usable area of 66.35m2 with 2 bedrooms, 1 bathroom, a living-kitchen-dining room and a terrace of 16.30m2. Included in the price: Appliances: Refrigerator, Oven, Vitroceramic plate, Extractor hood, Pre-installation of air conditioning, Alarm, Fitted wardrobes They enjoy complete community services including 2 swimming pools with large sun terraces, children's playground and social club, garden areas, community parking. Prices of 152,461 Euros and 163,721 Euros