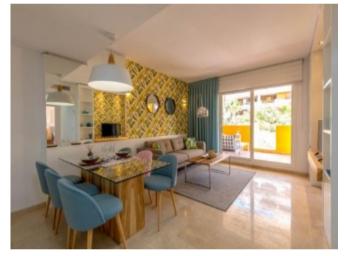

## **Property Description**

Apartments only 2 minutes walk to the beach. These Traditional stlye apartments are located in the renowned urbanization of the Señorío de Punta Prima (Torrevieja). The houses consist of 2 or 3 bedrooms with 2 bathrooms and are designed outwardly with beautiful traditional Mediterranean architecture, while in the interior you will enjoy a cozy contemporary style. Designed to be enjoyed 365 days a year, they have excellent qualities such as acoustic insulation with anti-impact foil, main armored entrance door, lacquered interior woodwork, fitted wardrobes in all bedrooms, fitted and equipped kitchen with oven, extractor fan and Ceramic hob, installation of air conditioning and heating ducts etc. Terraces up to 26.95m2 and solariums up to 43,70m2. The urbanization has closed circuit TV for surveillance. Community swimming pools (for adults and children) it has landscaped green areas designed for enjoyment and comfort. All homes have parking space and storage area.